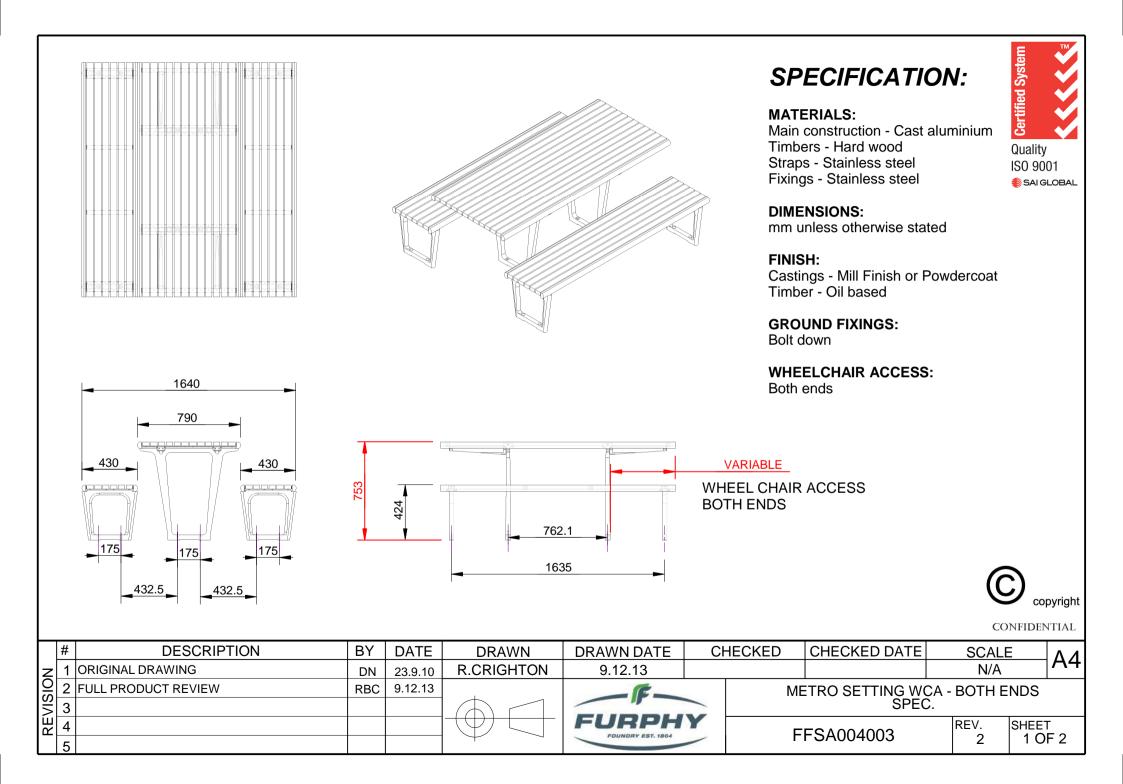

#### **MATERIALS**:

Main construction - Cast Aluminium Slats - Harwood Timber Pipes & Brace - Mild Steel Strap - Mild Steel

### **DIMENSIONS:**

mm unless otherwise stated

#### FINISH:

Castings - Milled or Powder coat (optional) Timbers - Oil Based Pipes & Brace - Powder coat