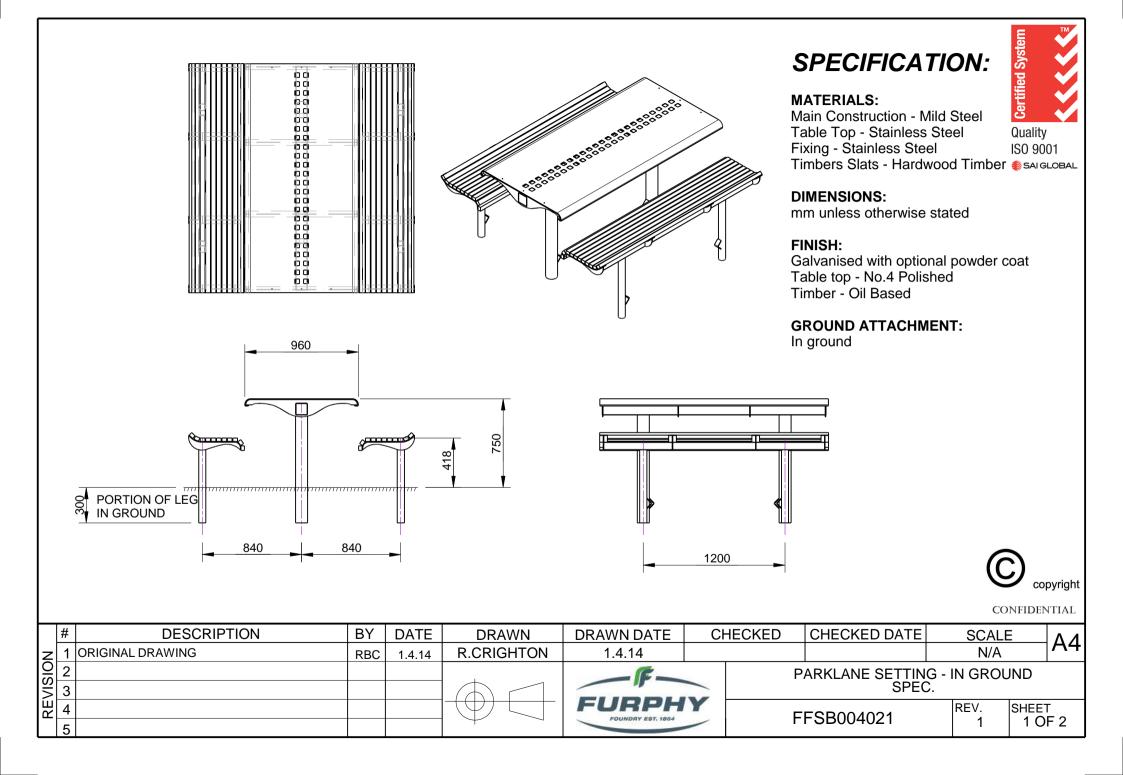

#### MATERIALS:

Mild steel unless stated otherwise Slats - Hardwood Timber 63x30mm Fixings - Stainless Steel or Galvanised Steel

**DIMENSIONS:** mm unless otherwise stated

#### FINISH:

Steel - Galvanised and optional Powder Coat Timber - Oil Based

#### **GROUND FIXINGS:**

In ground

copyright

| # | DESCRIPTION         | ΒY  | DATE     | DRAWN             | DRAWN DATE        | CH | HECKED | ECKED CHECKED DATE |             | E     | Λ / |
|---|---------------------|-----|----------|-------------------|-------------------|----|--------|--------------------|-------------|-------|-----|
| 1 | ORIGINAL DRAWING    | DN  | 19.8.10  | <b>R.CRIGHTON</b> | 10.11.13          |    |        |                    | N/A         |       | A4  |
| 2 | FULL PRODUCT REVIEW | RBC | 10.11.13 |                   | F                 |    | WC     | ODGROVE SETTI      | NG - IN GRO | DUND  |     |
| 3 |                     |     |          | $\square$         | FURPH             |    |        | SPEC               | •           |       |     |
| 4 |                     |     |          |                   | FOUNDRY EST. 1864 | Y  | Г      | FSB004007          | REV.        | SHEET | -   |
| 5 |                     |     |          | + 1               |                   |    | 1      | 13004007           | 2           | 10    | F 2 |
| - |                     |     |          |                   |                   |    |        |                    |             |       |     |