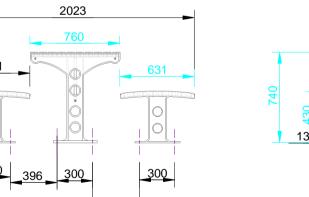

#### MATERIALS:

Main construction - Cast Aluminium Slats - Harwood Timber Pipes & Brace - Mild Steel Strap - Stainless Steel

**DIMENSIONS:** mm unless otherwise stated

### **DIMENSIONS:**

mm unless otherwise stated