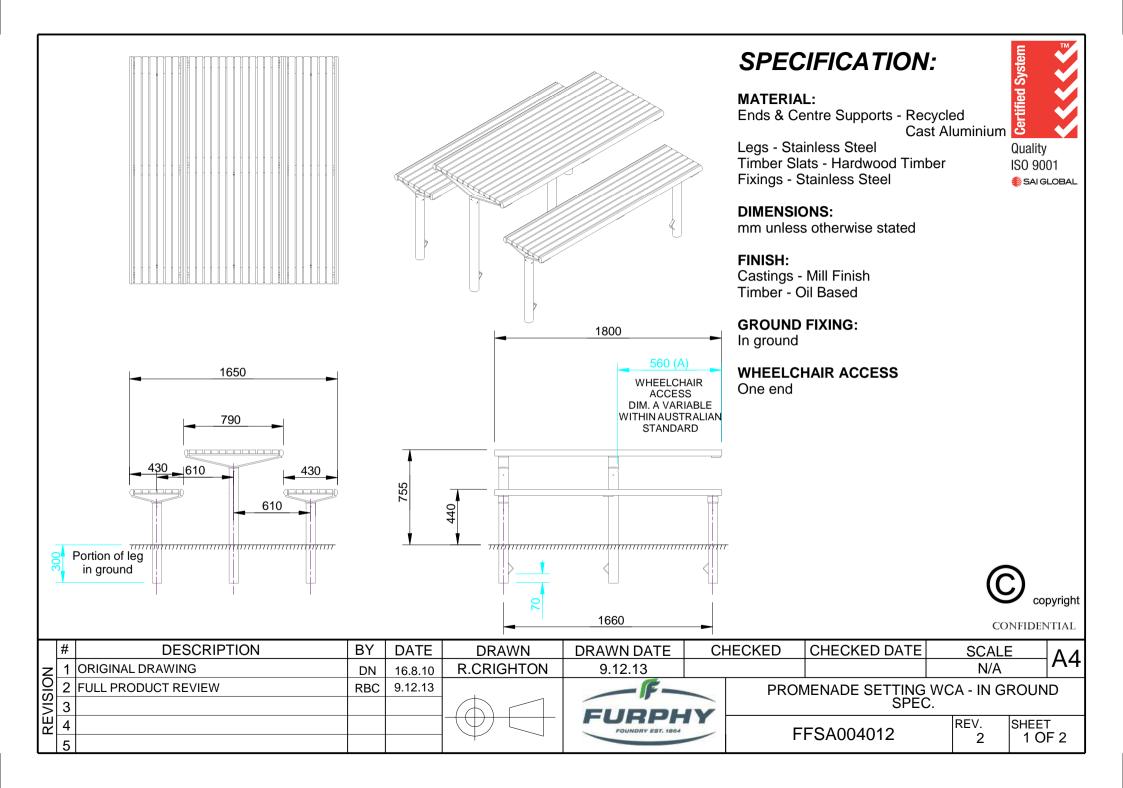

#### **MATERIALS**:

Main construction - Cast Aluminium Slats - Harwood Timber Pipes & Brace - Mild Steel Strap - Mild Steel

### **DIMENSIONS:**

mm unless otherwise stated

#### FINISH:

Castings - Milled or Powder coat (optional) Timbers - Oil Based Pipes & Brace - Powder coat

#### **GROUND FIXINGS:**

Bolt down

CONFIDENTIAL

DATE ΒY DRAWN DRAWN DATE CHECKED CHECKED DATE SCALE A4 **R.CRIGHTON** 9.12.13 N/A 26.10.10 DN REVISION RBC 9.12.13 FIESTA SETTING SPEC. 4 REV. SHEET FFSA004017 2 1 OF 2 5