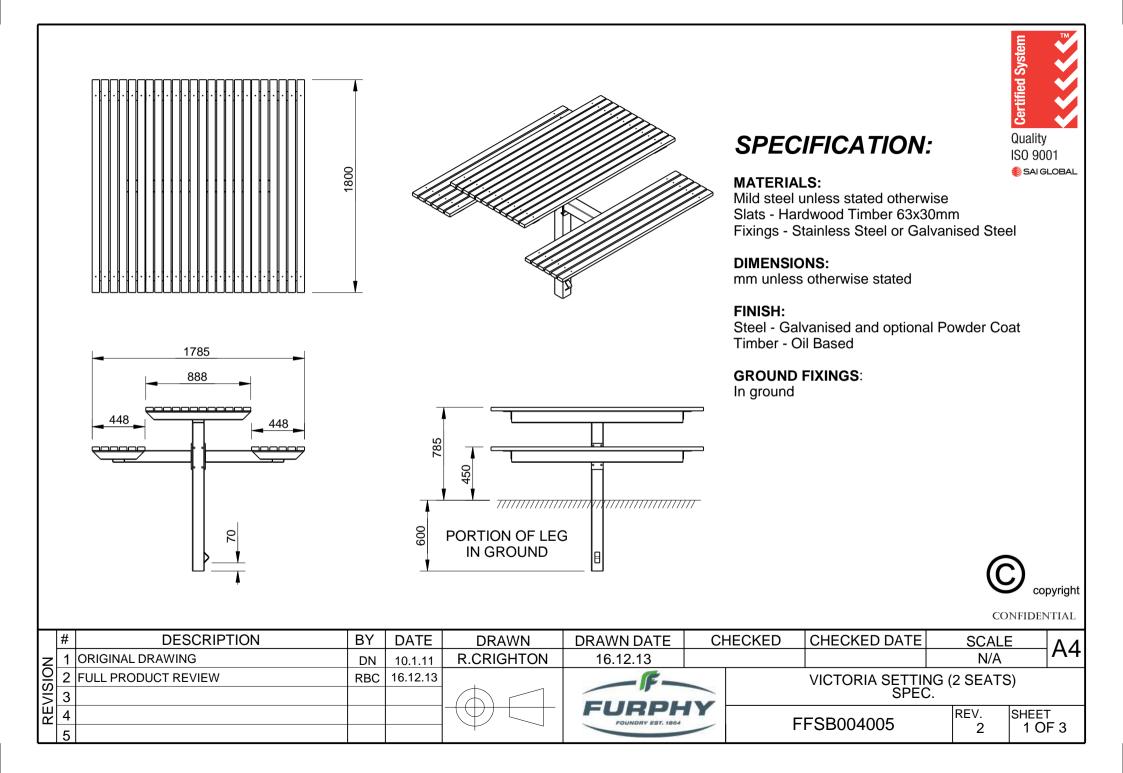

#### MATERIALS:

Mild steel unless stated otherwise Slats - Hardwood Timber 63x30mm Fixings - Stainless Steel or Galvanised Steel

#### **DIMENSIONS:**

mm unless otherwise stated

#### FINISH:

Steel - Galvanised and optional Powder Coat Timber - Oil Based

**GROUND FIXINGS**: In ground

#### MATERIALS:

Mild steel unless stated otherwise Slats - Hardwood Timber 63x30mm Fixings - Stainless Steel or Galvanised Steel

**DIMENSIONS:** mm unless otherwise stated

#### FINISH:

Steel - Galvanised and optional Powder Coat Timber - Oil Based

#### **GROUND FIXINGS:**

In ground

copyright

| # | DESCRIPTION         | ΒY  | DATE     | DRAWN             | DRAWN DATE        | CH | HECKED | ECKED CHECKED DATE |             | E     | Λ / |
|---|---------------------|-----|----------|-------------------|-------------------|----|--------|--------------------|-------------|-------|-----|
| 1 | ORIGINAL DRAWING    | DN  | 19.8.10  | <b>R.CRIGHTON</b> | 10.11.13          |    |        |                    | N/A         |       | A4  |
| 2 | FULL PRODUCT REVIEW | RBC | 10.11.13 |                   | F                 |    | WC     | ODGROVE SETTI      | NG - IN GRO | DUND  |     |
| 3 |                     |     |          | $\square$         | FURPH             |    |        | SPEC               | •           |       |     |
| 4 |                     |     |          |                   | FOUNDRY EST. 1864 | Y  | Г      | FSB004007          | REV.        | SHEET | -   |
| 5 |                     |     |          | + 1               |                   |    | 1      | 13004007           | 2           | 10    | F 2 |
| - |                     |     |          |                   |                   |    |        |                    |             |       |     |