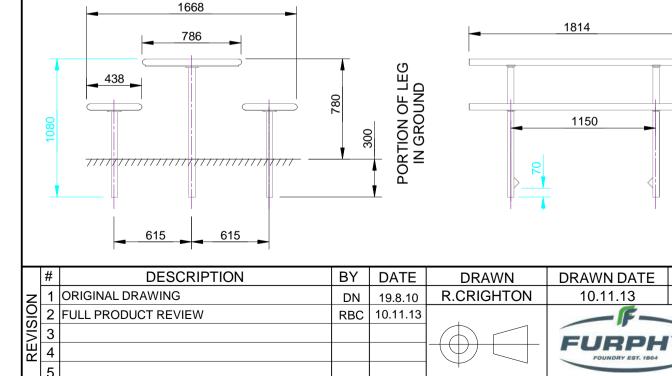

#### MATERIALS:

Mild steel unless stated otherwise Slats - Hardwood Timber 63x30mm Fixings - Stainless Steel or Galvanised Steel

**DIMENSIONS:** mm unless otherwise stated

#### FINISH:

Steel - Galvanised and optional Powder Coat Timber - Oil Based

#### **GROUND FIXINGS:**

In ground

copyright

| # | DESCRIPTION         | ΒY  | DATE     | DRAWN             | DRAWN DATE        | CH | HECKED | ECKED CHECKED DATE |             | E     | Λ / |
|---|---------------------|-----|----------|-------------------|-------------------|----|--------|--------------------|-------------|-------|-----|
| 1 | ORIGINAL DRAWING    | DN  | 19.8.10  | <b>R.CRIGHTON</b> | 10.11.13          |    |        |                    | N/A         |       | A4  |
| 2 | FULL PRODUCT REVIEW | RBC | 10.11.13 |                   | F                 |    | WC     | ODGROVE SETTI      | NG - IN GRO | DUND  |     |
| 3 |                     |     |          | $\square$         | FURPH             |    |        | SPEC               | •           |       |     |
| 4 |                     |     |          |                   | FOUNDRY EST. 1864 | Y  | Г      | FSB004007          | REV.        | SHEET | -   |
| 5 |                     |     |          | + 1               |                   |    | 1      | 13004007           | 2           | 10    | F 2 |
| - |                     |     |          |                   |                   |    |        |                    |             |       |     |