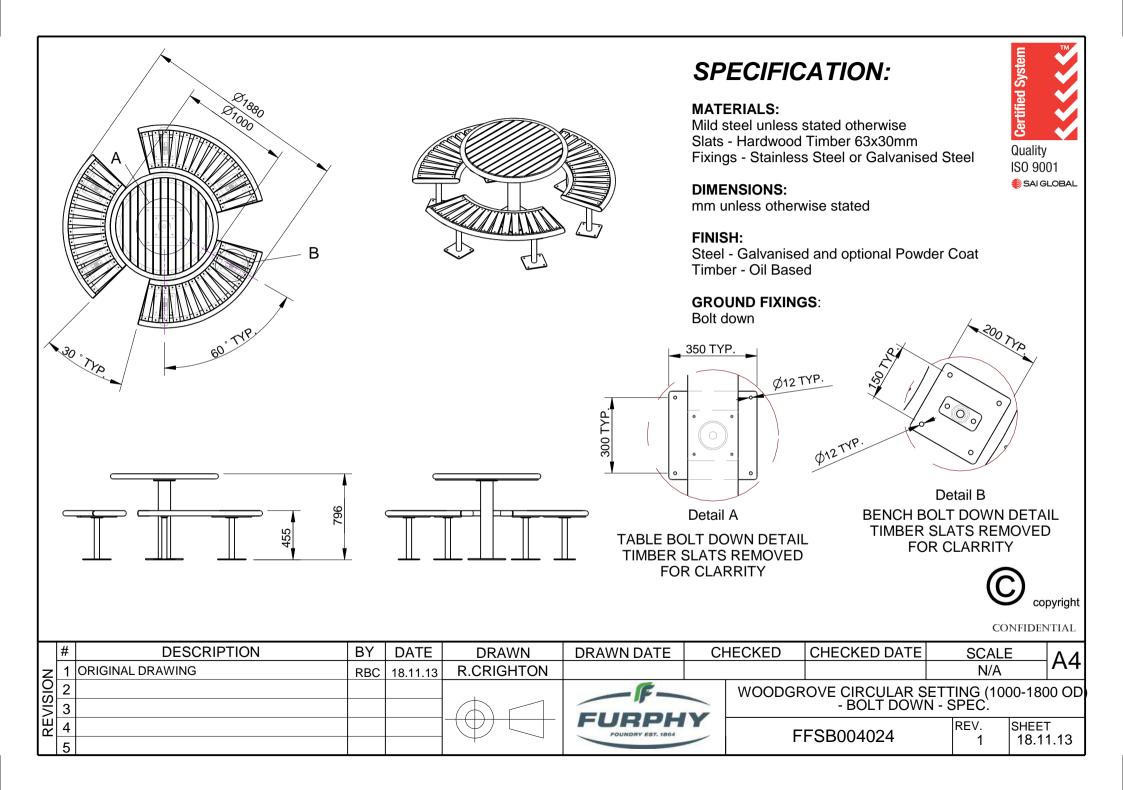

#### MATERIALS:

Mild steel unless stated otherwise Slats - Hardwood Timber 63x30mm Fixings - Stainless Steel or Galvanised Steel

#### **DIMENSIONS:**

mm unless otherwise stated

#### FINISH:

Steel - Galvanised and optional Powder Coat Timber - Oil Based

**GROUND FIXINGS**: In ground