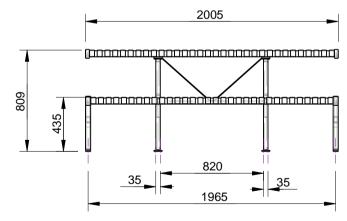

#### MATERIALS:

Mild steel unless stated otherwise Slats - Hardwood Timber 63x30mm Fixings - Stainless Steel or Galvanised Steel

#### **DIMENSIONS:**

mm unless otherwise stated

#### FINISH:

Steel - Galvanised and optional Powder Coat Timber - Oil Based

**GROUND FIXINGS**: In ground