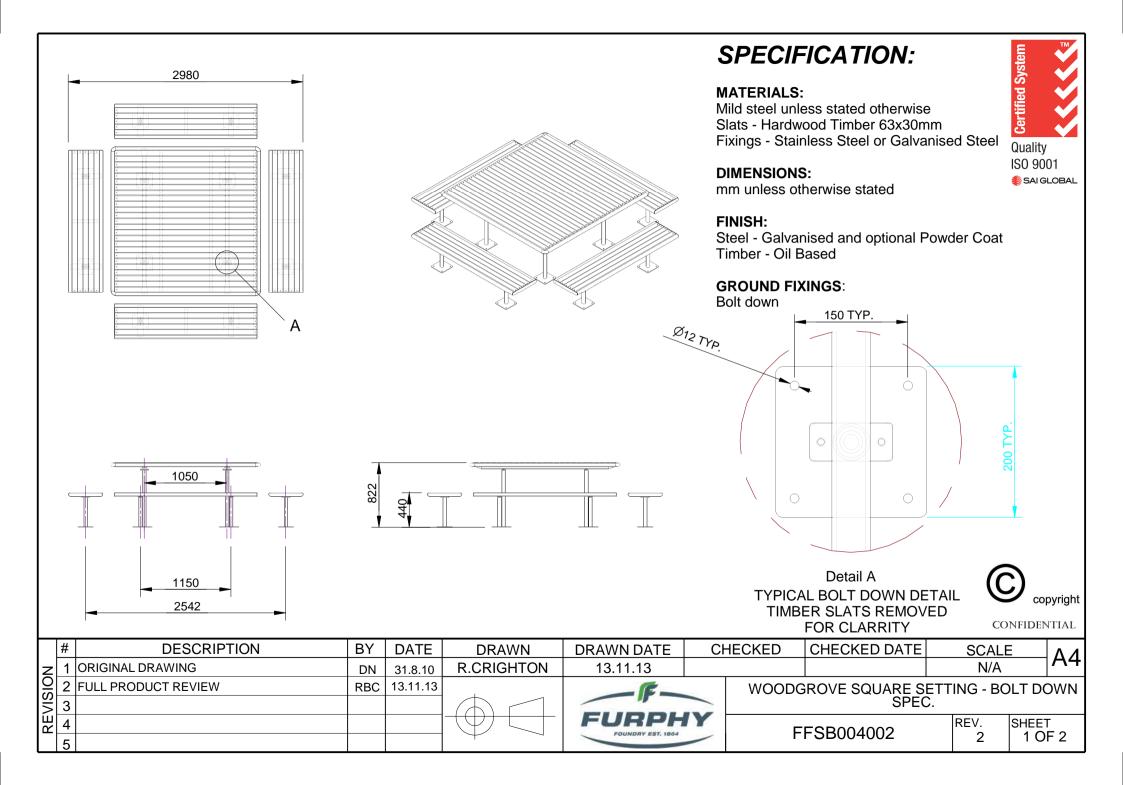

#### MATERIALS:

Main construction - Cast Aluminium Slats - Harwood Timber Pipes & Brace - Mild Steel Strap - Stainless Steel

**DIMENSIONS:** mm unless otherwise stated

### **DIMENSIONS:**

mm unless otherwise stated