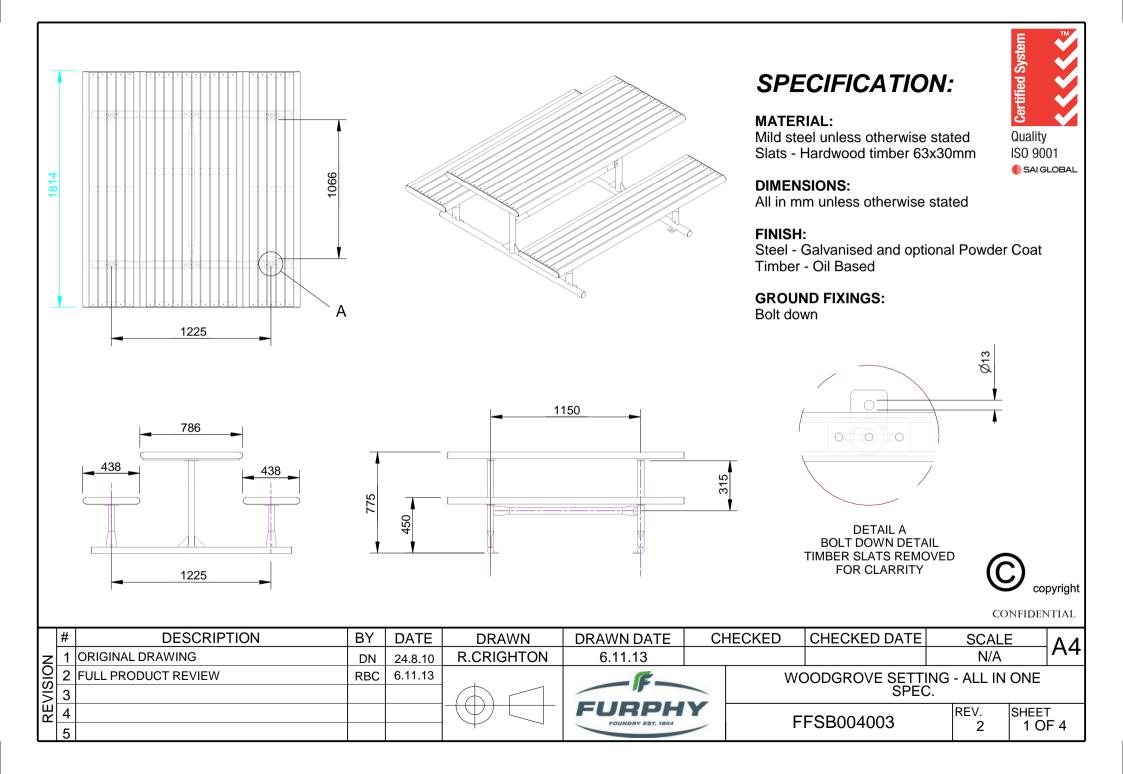

MATERIALS: Main construction - Mild Steel Timbers Slats - Hardwood Timber

### DIMENSIONS:

mm unless otherwise stated

#### FINISH:

Galvanised or Optional Powder Coat Timber - Oil Based

**GROUND ATTACHMENT:** Bolt down

| F  | # | DESCRIPTION         | BY  | DATE    | DRAWN             | DRAWN DATE | CH | HECKED        | CHECKED DATE | SCAL | EA4    |  |
|----|---|---------------------|-----|---------|-------------------|------------|----|---------------|--------------|------|--------|--|
| z  | 1 | ORIGINAL DRAWING    | DN  | 16.8.10 | <b>R.CRIGHTON</b> | 17.3.14    |    |               |              | N/A  | A4     |  |
|    | 2 | FULL PRODUCT REVIEW | RBC | 17.3.14 |                   |            |    | CIVIC SETTING |              |      |        |  |
| 15 | 3 |                     |     |         |                   |            |    | SPEC.         |              |      |        |  |
|    | 4 |                     |     |         |                   | FURPH      | IY | F             | FSB004017    | REV. | SHEET  |  |
|    | 5 |                     |     |         | $+$ $^{\prime}$   |            |    | I             | 1 30004017   | 2    | 1 OF 2 |  |