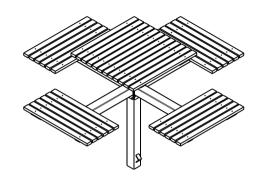

CHECKED DATE                           | SCALE    |            |  |  |
|-------------|-------------|------------------|-----|---------|-------------------|------------|---------|----------------------------------------|----------|------------|--|--|
| z           | 1           | ORIGINAL DRAWING | RBC | 9.12.13 | <b>R.CRIGHTON</b> | 9.12.13    |         |                                        | N/A      | -A4        |  |  |
| VISIO       | 1<br>2<br>3 |                  |     |         |                   | -1-        |         | STEEL SLATTED COUNCIL SETTING<br>SPEC. |          |            |  |  |
| Ц<br>Ц<br>Ц | 4<br>5      |                  |     |         |                   | FURPH      |         | FFSA004019                             | REV. SHE | ET<br>OF 2 |  |  |















#### MATERIALS:

Mild steel unless stated otherwise Slats - Hardwood Timber 63x30mm Fixings - Stainless Steel or Galvanised Steel

#### **DIMENSIONS:**

mm unless otherwise stated

#### FINISH:

Steel - Galvanised and optional Powder Coat Timber - Oil Based

**GROUND FIXINGS**: In ground









#### MATERIALS:

Mild steel unless stated otherwise Slats - Hardwood Timber 63x30mm Fixings - Stainless Steel or Galvanised Steel

**DIMENSIONS:** mm unless otherwise stated

#### FINISH:

Steel - Galvanised and optional Powder Coat Timber - Oil Based

#### **GROUND FIXINGS:**

In ground



copyright

| # | DESCRIPTION         | ΒY  | DATE     | DRAWN             | DRAWN DATE        | CH | HECKED | ECKED CHECKED DATE |             | E     | Λ / |
|---|---------------------|-----|----------|-----