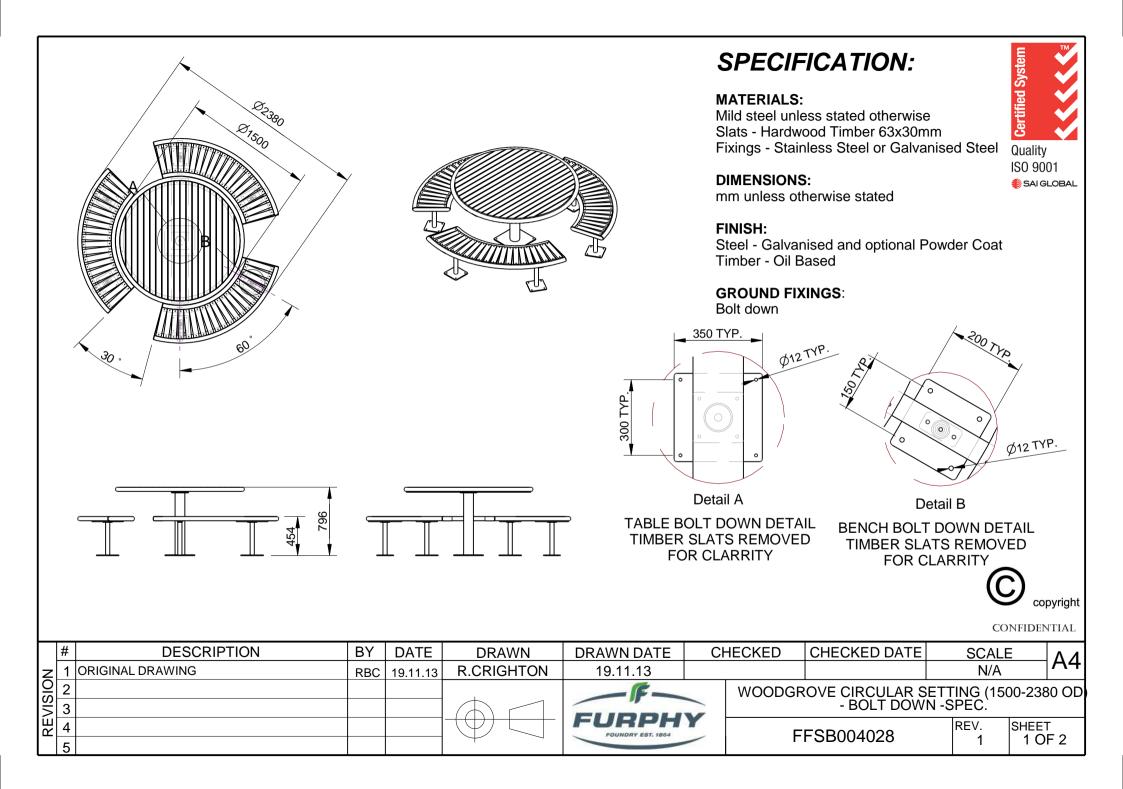

#### MATERIALS:

Mild steel unless stated otherwise Slats - Hardwood Timber 63x30mm Fixings - Stainless Steel or Galvanised Steel

#### **DIMENSIONS:**

mm unless otherwise stated

#### FINISH:

Steel - Galvanised and optional Powder Coat Timber - Oil Based

**GROUND FIXINGS**: In ground

#### **GROUND FIXINGS:**

In ground

copyright

| # | DESCRIPTION         | ΒY  | DATE     | DRAWN             | DRAWN DATE        | CH | HECKED | ECKED CHECKED DATE |             | E     | Λ / |
|---|---------------------|-----|----------|-------------------|-------------------|----|--------|--------------------|-------------|-------|-----|
| 1 | ORIGINAL DRAWING    | DN  | 19.8.10  | <b>R.CRIGHTON</b> | 10.11.13          |    |        |                    | N/A         |       | A4  |
| 2 | FULL PRODUCT REVIEW | RBC | 10.11.13 |                   | F                 |    | WC     | ODGROVE SETTI      | NG - IN GRO | DUND  |     |
| 3 |                     |     |          | $\square$         | FURPH             |    |        | SPEC               | •           |       |     |
| 4 |                     |     |          |                   | FOUNDRY EST. 1864 | Y  | Г      | FSB004007          | REV.        | SHEET | -   |
| 5 |                     |     |          | + 1               |                   |    | 1      | 13004007           | 2           | 10    | F 2 |
| - |                     |     |          |                   |                   |    |        |                    |             |       |     |