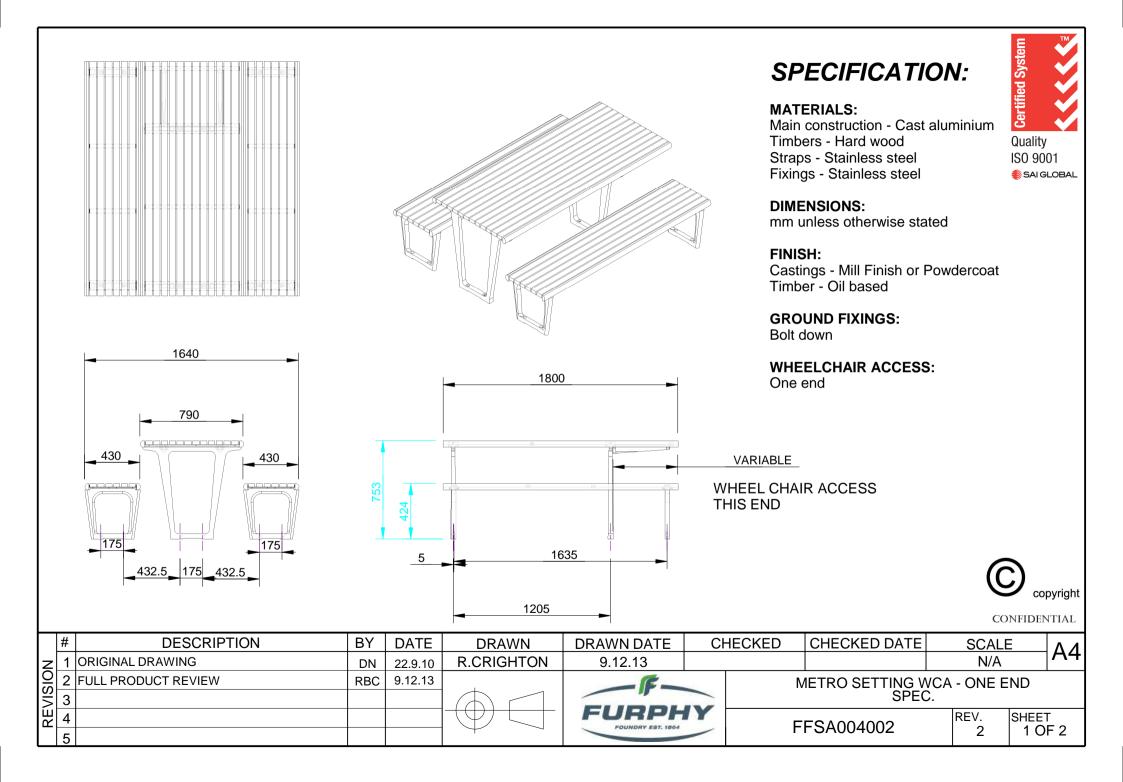

#### MATERIALS:

Main construction - Cast Aluminium Slats - Harwood Timber Pipes & Brace - Mild Steel Strap - Stainless Steel

### DIMENSIONS:

mm unless otherwise stated

#### FINISH:

Castings - Milled or Powder coat (optional) Timbers - Oil Based Pipes & Brace - Powder coat