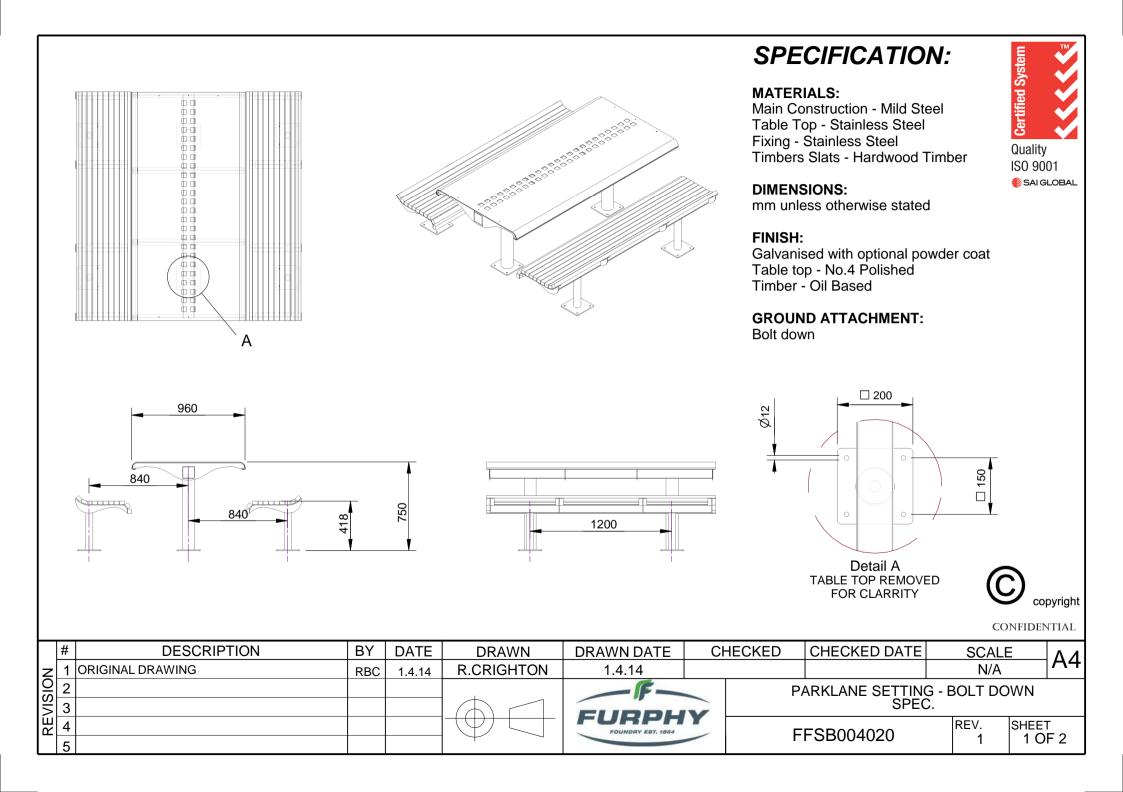

MATERIALS: Main construction - Mild Steel Timbers Slats - Hardwood Timber

### DIMENSIONS:

mm unless otherwise stated

#### FINISH:

Galvanised or Optional Powder Coat Timber - Oil Based

**GROUND ATTACHMENT:** Bolt down

| F  | # | DESCRIPTION         | BY  | DATE    | DRAWN             | DRAWN DATE | CH | HECKED        | CHECKED DATE | SCAL | EA4    |  |
|----|---|---------------------|-----|---------|-------------------|------------|----|---------------|--------------|------|--------|--|
| z  | 1 | ORIGINAL DRAWING    | DN  | 16.8.10 | <b>R.CRIGHTON</b> | 17.3.14    |    |               |              | N/A  | A4     |  |
|    | 2 | FULL PRODUCT REVIEW | RBC | 17.3.14 |                   |            |    | CIVIC SETTING |              |      |        |  |
| 15 | 3 |                     |     |         |                   |            |    | SPEC.         |              |      |        |  |
|    | 4 |                     |     |         |                   | FURPH      | IY | F             | FSB004017    | REV. | SHEET  |  |
|    | 5 |                     |     |         | $+$ $^{\prime}$   |            |    | I             | 1 30004017   | 2    | 1 OF 2 |  |