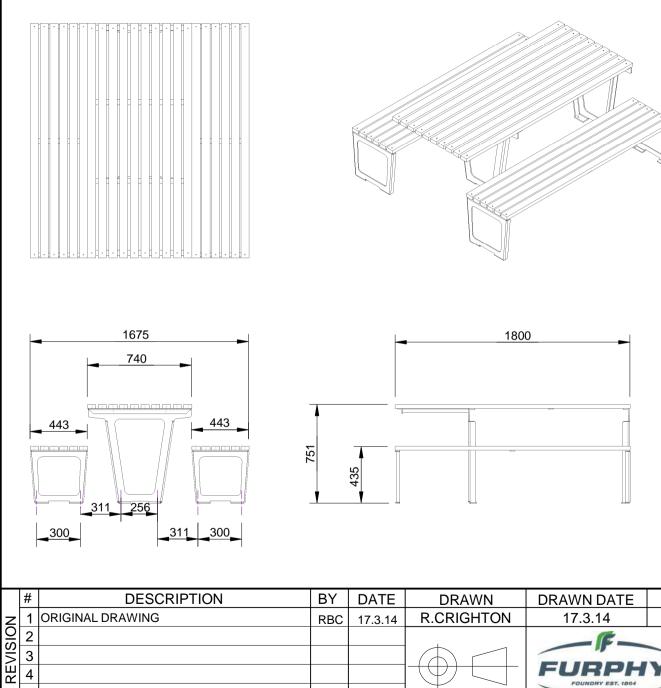

------|-----|---------|-------------------|------------|----|---------------|--------------|------|--------|--|
| z  | 1 | ORIGINAL DRAWING    | DN  | 16.8.10 | <b>R.CRIGHTON</b> | 17.3.14    |    |               |              | N/A  | A4     |  |
|    | 2 | FULL PRODUCT REVIEW | RBC | 17.3.14 |                   |            |    | CIVIC SETTING |              |      |        |  |
| 15 | 3 |                     |     |         |                   |            |    | SPEC.         |              |      |        |  |
|    | 4 |                     |     |         |                   | FURPH      | IY | F             | FSB004017    | REV. | SHEET  |  |
|    | 5 |                     |     |         | $+$ $^{\prime}$   |            |    | I             | 1 30004017   | 2    | 1 OF 2 |  |





**MATERIALS:** Main construction - Steel Slats - Harwood Timber

**DIMENSIONS:** mm unless otherwise stated

FINISH: Galvanised or Powder coat (optional) Timbers - Oil Based

**GROUND FIXINGS:** Bolt down

WHEEL CHAIR ACCESS: One end



CONFIDENTIAL

CHECKED CHECKED DATE SCALE A4 N/A CIVIC SETTING WCA - ONE END SPEC. SHEET REV. FFSB004018 1 OF 2 1 5





MATERIALS: Main construction - Steel Slats - Harwood Timber

**DIMENSIONS:** mm unless otherwise stated

FINISH: Galvanised or Powder coat (optional) Timbers - Oil Based

**GROUND FIXINGS:** Bolt down

WHEEL CHAIR ACCESS: Two ends



|    | # | DESCRIPTION      | ΒY  | DATE    | DRAWN             | DRAWN DATE        | CH | IECKED | CHECKED DATE              | SCALE | A4         |  |  |
|----|---|------------------|-----|---------|-------