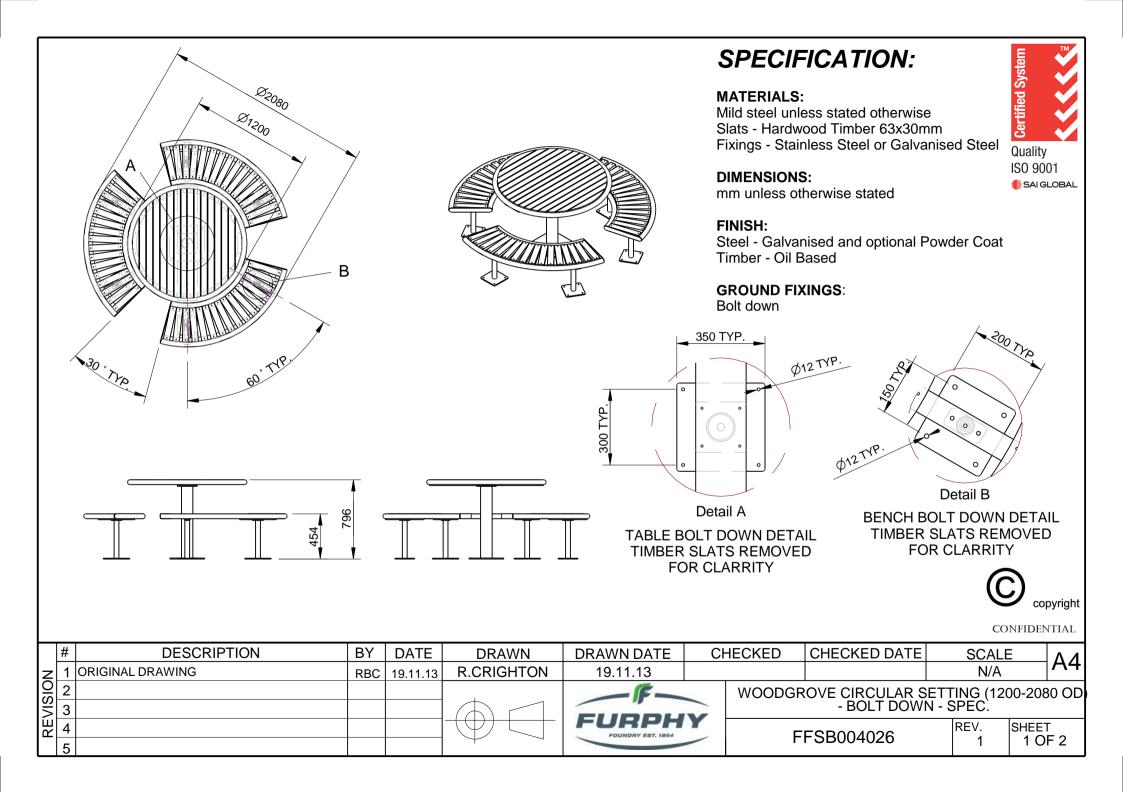

#### MATERIALS:

Mild steel unless stated otherwise Slats - Hardwood Timber 63x30mm Fixings - Stainless Steel or Galvanised Steel

**DIMENSIONS:** mm unless otherwise stated

#### FINISH:

Steel - Galvanised and optional Powder Coat Timber - Oil Based

#### **GROUND FIXINGS:**

In ground

copyright

| # | DESCRIPTION         | ΒY  | DATE     | DRAWN             | DRAWN DATE        | CH | HECKED | ECKED CHECKED DATE |             | E     | Λ / |
|---|---------------------|-----|----------|-------------------|-------------------|----|--------|--------------------|-------------|-------|-----|
| 1 | ORIGINAL DRAWING    | DN  | 19.8.10  | <b>R.CRIGHTON</b> | 10.11.13          |    |        |                    | N/A         |       | A4  |
| 2 | FULL PRODUCT REVIEW | RBC | 10.11.13 |                   | F                 |    | WC     | ODGROVE SETTI      | NG - IN GRO | DUND  |     |
| 3 |                     |     |          | $\square$         | FURPH             |    |        | SPEC               | •           |       |     |
| 4 |                     |     |          |                   | FOUNDRY EST. 1864 | Y  | Г      | FSB004007          | REV.        | SHEET | -   |
| 5 |                     |     |          | + 1               |                   |    | 1      | 13004007           | 2           | 10    | F 2 |
| - |                     |     |          |                   |                   |    |        |                    |             |       |     |