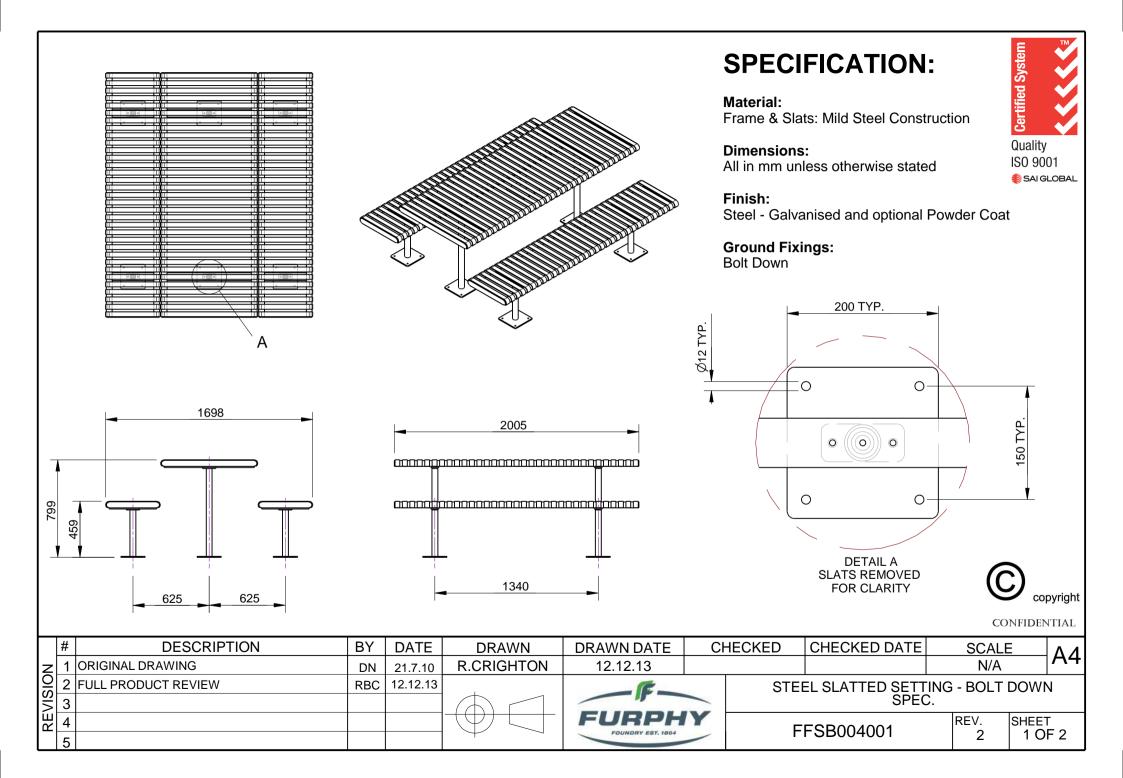

#### MATERIALS:

Mild steel unless stated otherwise Slats - Hardwood Timber 63x30mm Fixings - Stainless Steel or Galvanised Steel

#### **DIMENSIONS:**

mm unless otherwise stated

#### FINISH:

Steel - Galvanised and optional Powder Coat Timber - Oil Based

**GROUND FIXINGS**: In ground