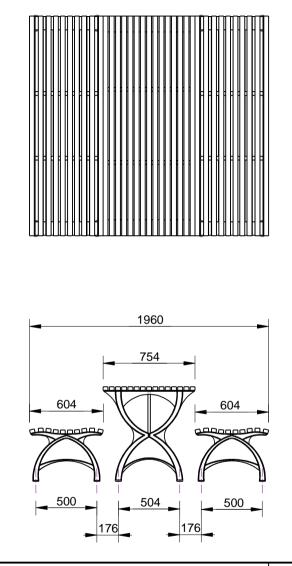

#### MATERIALS:

Main construction - Cast aluminium Slats - Mild Steel Support pipes - Mild Steel

#### DIMENSIONS:

mm unless otherwise stated

#### FINISH:

Castings - Milled or Powder coat (optional) Slats - Galvanised with optional powder coat

**GROUND FIXINGS:** 

Bolt down

WHEEL CHAIR ACCESS: Both ends

|             | #           | DESCRIPTION      | BY  | DATE    | DRAWN             | DRAWN DATE | CHECKED | CHECKED DATE                           | SCALE    |            |  |  |
|-------------|-------------|------------------|-----|---------|-------------------|------------|---------|----------------------------------------|----------|------------|--|--|
| z           | 1           | ORIGINAL DRAWING | RBC | 9.12.13 | <b>R.CRIGHTON</b> | 9.12.13    |         |                                        | N/A      | -A4        |  |  |
| VISIO       | 1<br>2<br>3 |                  |     |         |                   | -1-        |         | STEEL SLATTED COUNCIL SETTING<br>SPEC. |          |            |  |  |
| Ц<br>Ц<br>Ц | 4<br>5      |                  |     |         |                   | FURPH      |         | FFSA004019                             | REV. SHE | ET<br>OF 2 |  |  |