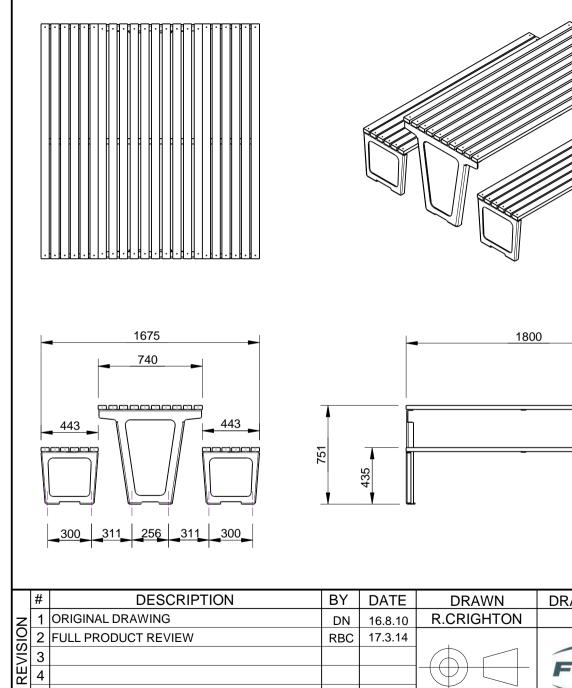

|                    | N/A         |       | A4  |
| 2 | FULL PRODUCT REVIEW | RBC | 10.11.13 |                   | F                 |    | WC     | ODGROVE SETTI      | NG - IN GRO | DUND  |     |
| 3 |                     |     |          | $\square$         | FURPH             |    |        | SPEC               | •           |       |     |
| 4 |                     |     |          |                   | FOUNDRY EST. 1864 | Y  | Г      | FSB004007          | REV.        | SHEET | -   |
| 5 |                     |     |          | + 1               |                   |    | 1      | 13004007           | 2           | 10    | F 2 |
| - |                     |     |          |                   |                   |    |        |                    |             |       |     |







MATERIALS: Main construction - Mild Steel Timbers Slats - Hardwood Timber

### DIMENSIONS:

mm unless otherwise stated

#### FINISH:

Galvanised or Optional Powder Coat Timber - Oil Based

**GROUND ATTACHMENT:** Bolt down



| F  | # | DESCRIPTION         | BY  | DATE    | DRAWN             | DRAWN DATE | CH | HECKED        | CHECKED DATE | SCAL | EA4    |  |
|----|---|---------------------|-----|---------|-------------------|------------|----|---------------|--------------|------|--------|--|
| z  | 1 | ORIGINAL DRAWING    | DN  | 16.8.10 | <b>R.CRIGHTON</b> | 17.3.14    |    |               |              | N/A  | A4     |  |
|    | 2 | FULL PRODUCT REVIEW | RBC | 17.3.14 |                   |            |    | CIVIC SETTING |              |      |        |  |
| 15 | 3 |