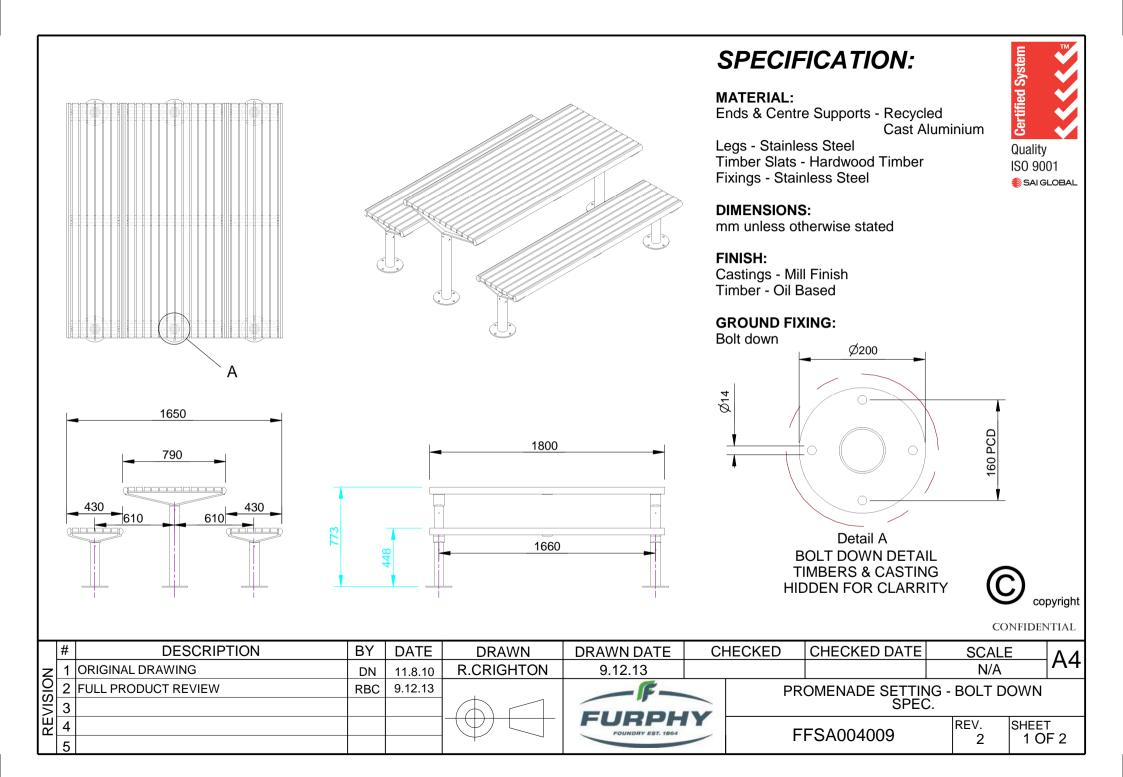

#### MATERIALS:

Main construction - Cast Aluminium Slats - Harwood Timber Pipes & Brace - Mild Steel Strap - Stainless Steel

**DIMENSIONS:** mm unless otherwise stated

#### FINISH:

Castings - Milled or Powder coat (optional) Timbers - Oil Based Pipes & Brace - Powder coat

**GROUND FIXINGS:** 

Bolt down

CONFIDENTIAL

DESCRIPTION # ΒY DATE DRAWN DRAWN DATE CHECKED CHECKED DATE SCALE A4 ORIGINAL DRAWING **R.CRIGHTON** 9.12.13 N/A 1 30.11.10 DN REVISION 2 FULL PRODUCT REVIEW RBC 9.12.13 OMEGA SETTING SPEC. 3 REV. 4 SHEET FFSA004008 2 1 OF 2 5

**Certified System** Quality ISO 9001 🌒 SAI GLOBAL

copyright

A4

1 OF 2

#### **GROUND FIXINGS:**

Bolt down

CONFIDENTIAL

DATE ΒY DRAWN DRAWN DATE CHECKED CHECKED DATE SCALE A4 **R.CRIGHTON** 9.12.13 N/A 26.10.10 DN REVISION RBC 9.12.13 FIESTA SETTING SPEC. 4 REV. SHEET FFSA004017 2 1 OF 2 5