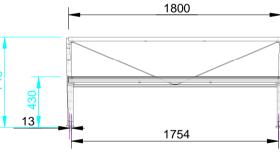

### **DIMENSIONS:**

mm unless otherwise stated

### DIMENSIONS:

mm unless otherwise stated