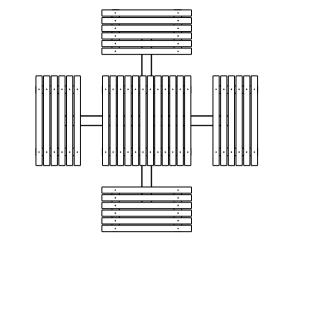

| CHECKED DATE                           | SCALE    |            |  |  |
|-------------|-------------|------------------|-----|---------|-------------------|------------|---------|----------------------------------------|----------|------------|--|--|
| z           | 1           | ORIGINAL DRAWING | RBC | 9.12.13 | <b>R.CRIGHTON</b> | 9.12.13    |         |                                        | N/A      | -A4        |  |  |
| VISIO       | 1<br>2<br>3 |                  |     |         |                   | -1-        |         | STEEL SLATTED COUNCIL SETTING<br>SPEC. |          |            |  |  |
| Ц<br>Ц<br>Ц | 4<br>5      |                  |     |         |                   | FURPH      |         | FFSA004019                             | REV. SHE | ET<br>OF 2 |  |  |















#### MATERIALS:

Mild steel unless stated otherwise Slats - Hardwood Timber 63x30mm Fixings - Stainless Steel or Galvanised Steel

#### **DIMENSIONS:**

mm unless otherwise stated

#### FINISH:

Steel - Galvanised and optional Powder Coat Timber - Oil Based

**GROUND FIXINGS**: In ground









#### MATERIALS:

Mild steel unless stated otherwise Slats - Hardwood Timber 63x30mm Fixings - Stainless Steel or Galvanised Steel

**DIMENSIONS:** mm unless otherwise stated

#### FINISH:

Steel - Galvanised and optional Powder Coat Timber - Oil Based

#### **GROUND FIXINGS:**

In ground



copyright

| # | DESCRIPTION         | ΒY  | DATE     | DRAWN             | DRAWN DATE        | CH | HECKED | ECKED CHECKED DATE |             | E     | Λ / |
|---|---------------------|-----|----------|---