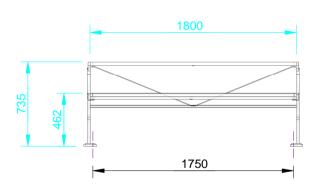

#### **MATERIALS**:

Main construction - Cast Aluminium Slats - Harwood Timber Pipes & Brace - Mild Steel Strap - Mild Steel

### **DIMENSIONS:**

mm unless otherwise stated

#### FINISH:

Castings - Milled or Powder coat (optional) Timbers - Oil Based Pipes & Brace - Powder coat

#### **GROUND FIXINGS:**

Bolt down

CONFIDENTIAL

DATE ΒY DRAWN DRAWN DATE CHECKED CHECKED DATE SCALE A4 **R.CRIGHTON** 9.12.13 N/A 26.10.10 DN REVISION RBC 9.12.13 FIESTA SETTING SPEC. 4 REV. SHEET FFSA004017 2 1 OF 2 5