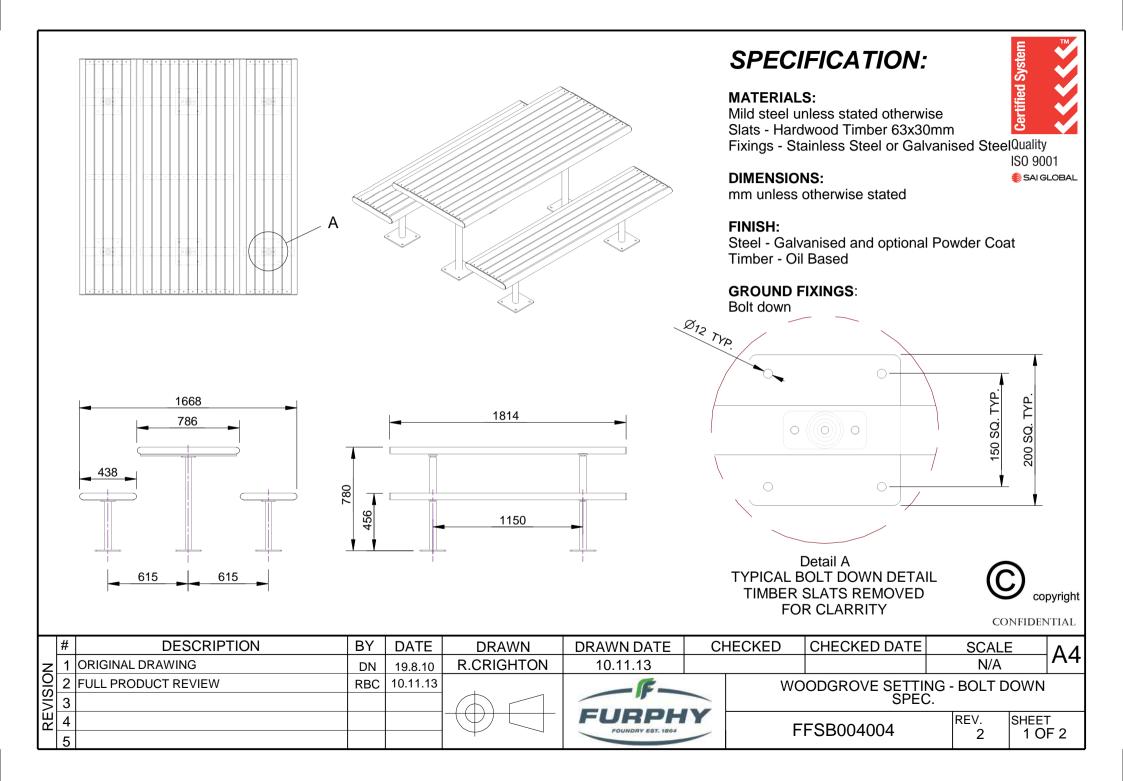

#### MATERIALS:

Mild steel unless stated otherwise Slats - Hardwood Timber 63x30mm Fixings - Stainless Steel or Galvanised Steel

#### **DIMENSIONS:**

mm unless otherwise stated

#### FINISH:

Steel - Galvanised and optional Powder Coat Timber - Oil Based

**GROUND FIXINGS**: In ground

#### MATERIALS:

Mild steel unless stated otherwise Slats - Hardwood Timber 63x30mm Fixings - Stainless Steel or Galvanised Steel

**DIMENSIONS:** mm unless otherwise stated

#### FINISH:

Steel - Galvanised and optional Powder Coat Timber - Oil Based

#### **GROUND FIXINGS:**

In ground

copyright

| # | DESCRIPTION         | ΒY  | DATE     | DRAWN             | DRAWN DATE        | CH | HECKED | ECKED CHECKED DATE |             | E     | Λ / |
|---|---------------------|-----|----------|-------------------|-------------------|----|--------|--------------------|-------------|-------|-----|
| 1 | ORIGINAL DRAWING    | DN  | 19.8.10  | <b>R.CRIGHTON</b> | 10.11.13          |    |        |                    | N/A         |       | A4  |
| 2 | FULL PRODUCT REVIEW | RBC | 10.11.13 |                   | F                 |    | WC     | ODGROVE SETTI      | NG - IN GRO | DUND  |     |
| 3 |                     |     |          | $\square$         | FURPH             |    |        | SPEC               | •           |       |     |
| 4 |                     |     |          |                   | FOUNDRY EST. 1864 | Y  | Г      | FSB004007          | REV.        | SHEET | -   |
| 5 |                     |     |          | + 1               |                   |    | 1      | 13004007           | 2           | 10    | F 2 |
| - |                     |     |          |                   |                   |    |        |                    |             |       |     |