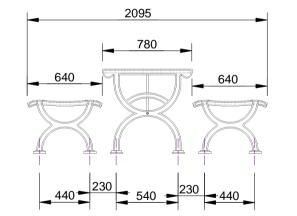

#### MATERIALS:

Main construction - Cast Aluminium Slats - Harwood Timber Pipes & Brace - Mild Steel Strap - Stainless Steel

**DIMENSIONS:** mm unless otherwise stated

#### FINISH:

Castings - Milled or Powder coat (optional) Timbers - Oil Based Pipes & Brace - Powder coat

**GROUND FIXINGS:** 

Bolt down

CONFIDENTIAL

DESCRIPTION # ΒY DATE DRAWN DRAWN DATE CHECKED CHECKED DATE SCALE A4 ORIGINAL DRAWING **R.CRIGHTON** 9.12.13 N/A 1 30.11.10 DN REVISION 2 FULL PRODUCT REVIEW RBC 9.12.13 OMEGA SETTING SPEC. 3 REV. 4 SHEET FFSA004008 2 1 OF 2 5