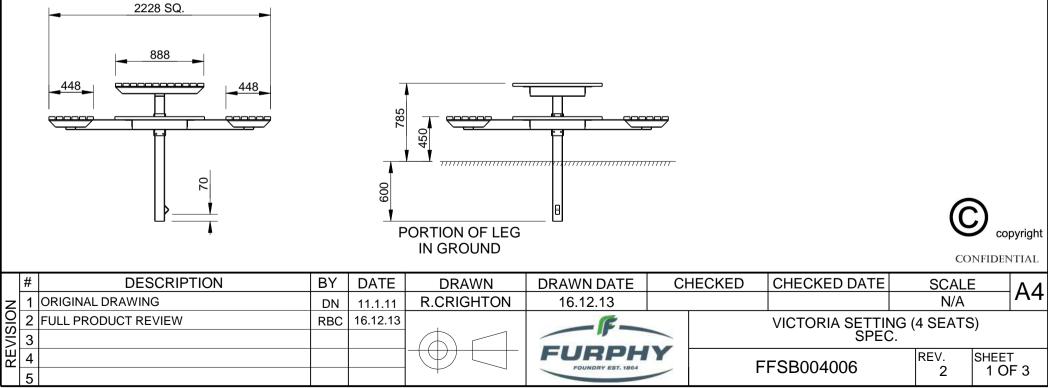

#### MATERIALS:

Main construction - Cast Aluminium Slats - Harwood Timber Pipes & Brace - Mild Steel Strap - Stainless Steel

**DIMENSIONS:** mm unless otherwise stated

#### FINISH:

Castings - Milled or Powder coat (optional) Timbers - Oil Based Pipes & Brace - Powder coat

**GROUND FIXINGS:** 

Bolt down

CONFIDENTIAL

DESCRIPTION # ΒY DATE DRAWN DRAWN DATE CHECKED CHECKED DATE SCALE A4 ORIGINAL DRAWING **R.CRIGHTON** 9.12.13 N/A 1 30.11.10 DN REVISION 2 FULL PRODUCT REVIEW RBC 9.12.13 OMEGA SETTING SPEC. 3 REV. 4 SHEET FFSA004008 2 1 OF 2 5