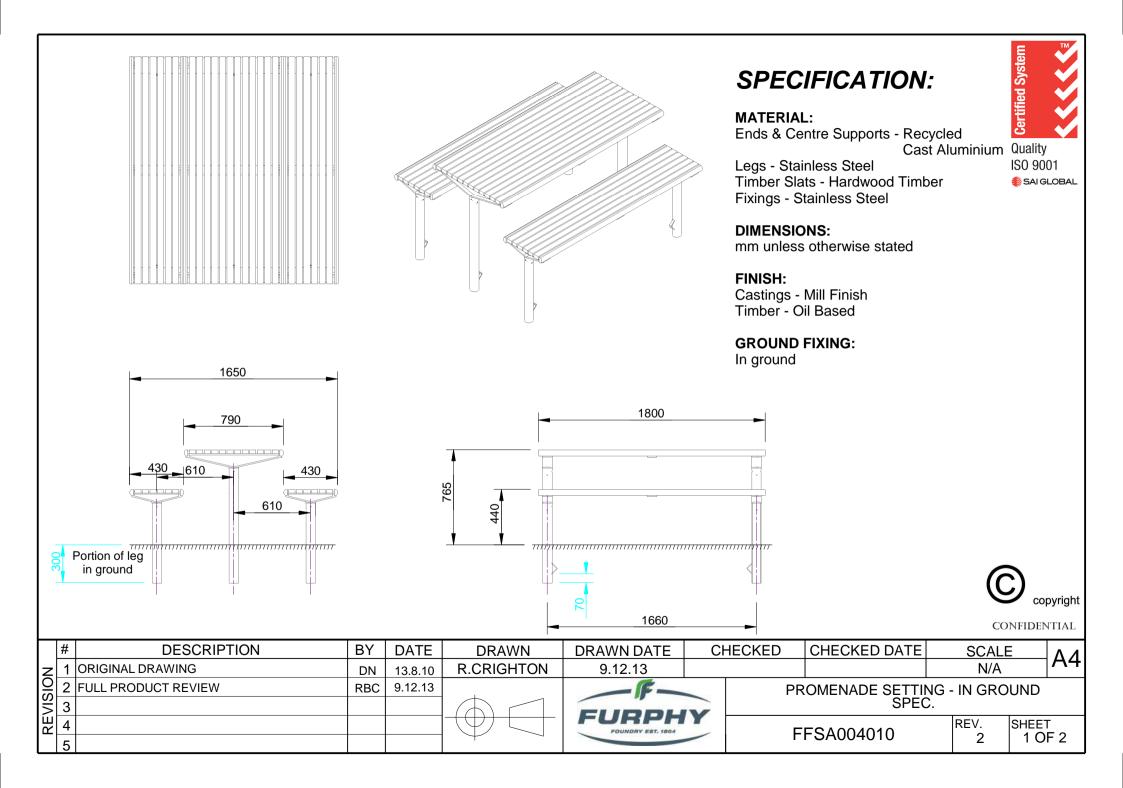

#### **MATERIALS**:

Main construction - Cast Aluminium Slats - Harwood Timber Pipes & Brace - Mild Steel Strap - Mild Steel

### **DIMENSIONS:**

mm unless otherwise stated

#### FINISH:

Castings - Milled or Powder coat (optional) Timbers - Oil Based Pipes & Brace - Powder coat

#### **GROUND FIXINGS:**

Bolt down

CONFIDENTIAL

DATE ΒY DRAWN DRAWN DATE CHECKED CHECKED DATE SCALE A4 **R.CRIGHTON** 9.12.13 N/A 26.10.10 DN REVISION RBC 9.12.13 FIESTA SETTING SPEC. 4 REV. SHEET FFSA004017 2 1 OF 2 5