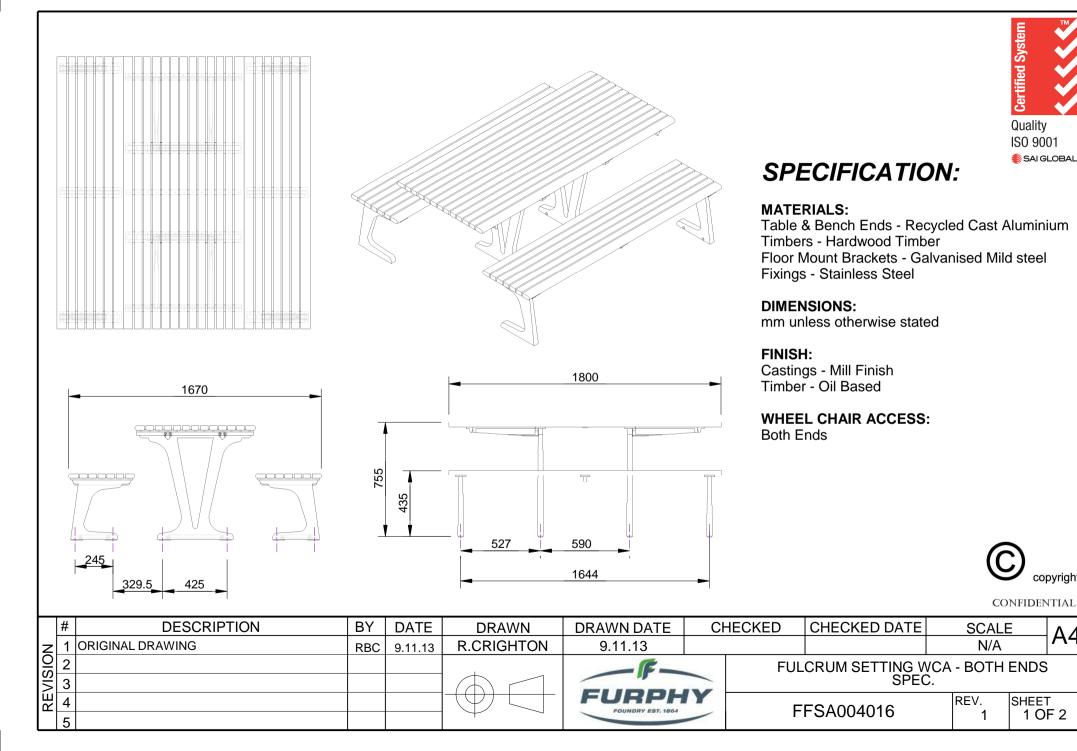

#### MATERIALS:

Main construction - Cast Aluminium Slats - Harwood Timber Pipes & Brace - Mild Steel Strap - Stainless Steel

**DIMENSIONS:** mm unless otherwise stated

#### FINISH:

Castings - Milled or Powder coat (optional) Timbers - Oil Based Pipes & Brace - Powder coat

**GROUND FIXINGS:** 

Bolt down





CONFIDENTIAL

DESCRIPTION # ΒY DATE DRAWN DRAWN DATE CHECKED CHECKED DATE SCALE A4 ORIGINAL DRAWING **R.CRIGHTON** 9.12.13 N/A 1 30.11.10 DN REVISION 2 FULL PRODUCT REVIEW RBC 9.12.13 OMEGA SETTING SPEC. 3 REV. 4 SHEET FFSA004008 2 1 OF 2 5



















**Certified System** Quality ISO 9001 🌒 SAI GLOBAL

copyright

A4

1 OF 2









#### **MATERIALS**:

Main construction - Cast Aluminium Slats - Harwood Timber Pipes & Brace - Mild Steel Strap - Mild Steel

### **DIMENSIONS:**

mm unless otherwise stated

#### FINISH:

Castings - Milled or Powder coat (optional) Timbers - Oil Based Pipes & Brace - Powder coat

#### **GROUND FIXINGS:**

Bolt down



CONFIDENTIAL

DATE ΒY DRAWN DRAWN DATE CHECKED CHECKED DATE SCALE A4 **R.CRIGHTON** 9.12.13 N/A 26.10.10 DN REVISION RBC 9.12.13 FIESTA SETTING SPEC. 4 REV. SHEET FFSA004017 2 1 OF 2 5

**Certified System** Quality ISO 9001 🌒 SAI GLOBAL









# **SPECIFICATION:**



#### MATERIALS:

Main construction - Cast Aluminium Slats - Harwood Timber Pipes & Brace - Mild Steel Strap - Stainless Stee