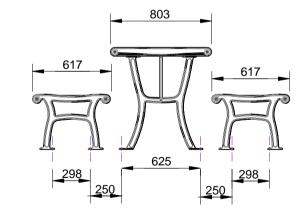

#### MATERIALS:

Main construction - Cast Aluminium Slats - Harwood Timber Pipes & Brace - Mild Steel Strap - Stainless Steel

### DIMENSIONS:

mm unless otherwise stated

#### FINISH:

Castings - Milled or Powder coat (optional) Timbers - Oil Based Pipes & Brace - Powder coat

#### **GROUND FIXINGS:**

Bolt down

CONFIDENTIAL

|    | #           | DESCRIPTION      | ΒY  | DATE    | DRAWN             | DRAWN DATE | CH | IECKED                 | CHECKED DATE | SCALI     | <u>■</u>        |
|----|-------------|------------------|-----|---------|-------------------|------------|----|------------------------|--------------|-----------|-----------------|
| z  | 1           | ORIGINAL DRAWING | RBC | 9.12.13 | <b>R.CRIGHTON</b> | 9.12.13    |    |                        |              | N/A       | A4              |
|    | 1<br>2<br>3 |                  |     |         | $\bigcirc$        |            |    | PLAZA SETTING<br>SPEC. |              |           |                 |
| RE | 4           |                  |     |         |                   | FURPH      | Y  | F                      | FSA004018    | REV.<br>1 | SHEET<br>1 OF 2 |