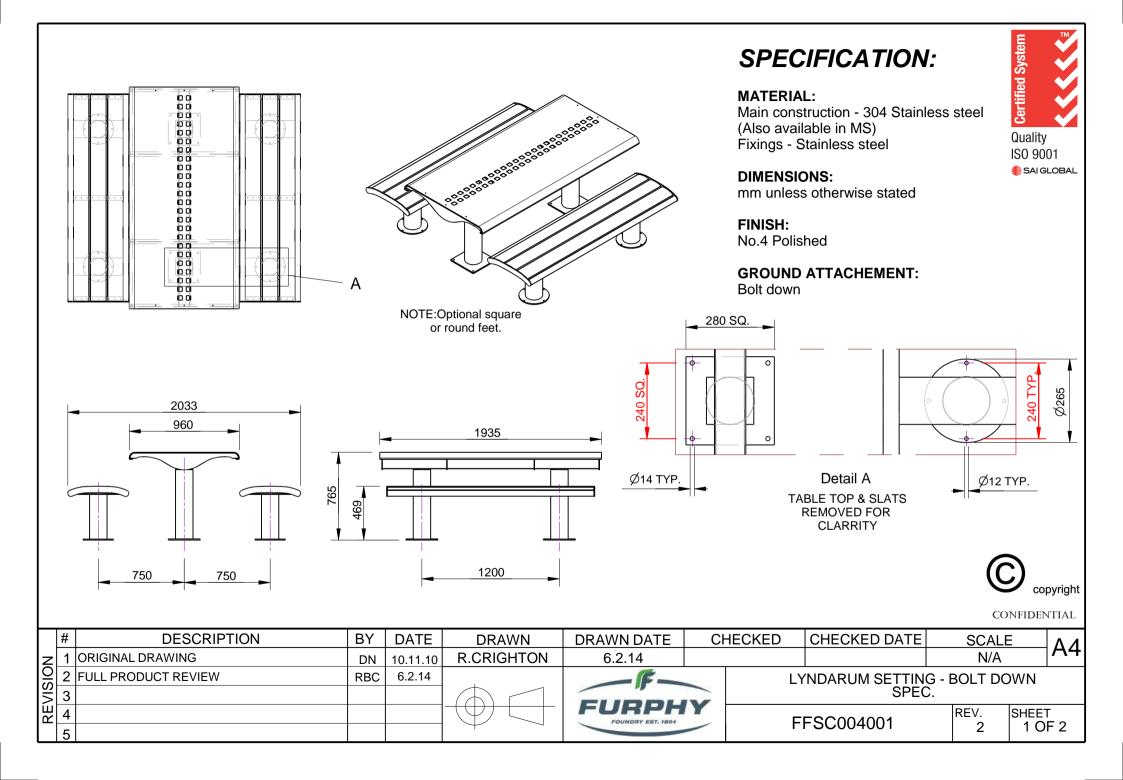

#### **MATERIALS**:

Main construction - Cast Aluminium Slats - Harwood Timber Pipes & Brace - Mild Steel Strap - Mild Steel

### **DIMENSIONS:**

mm unless otherwise stated

#### FINISH:

Castings - Milled or Powder coat (optional) Timbers - Oil Based Pipes & Brace - Powder coat

#### **GROUND FIXINGS:**

Bolt down

CONFIDENTIAL

DATE ΒY DRAWN DRAWN DATE CHECKED CHECKED DATE SCALE A4 **R.CRIGHTON** 9.12.13 N/A 26.10.10 DN REVISION RBC 9.12.13 FIESTA SETTING SPEC. 4 REV. SHEET FFSA004017 2 1 OF 2 5