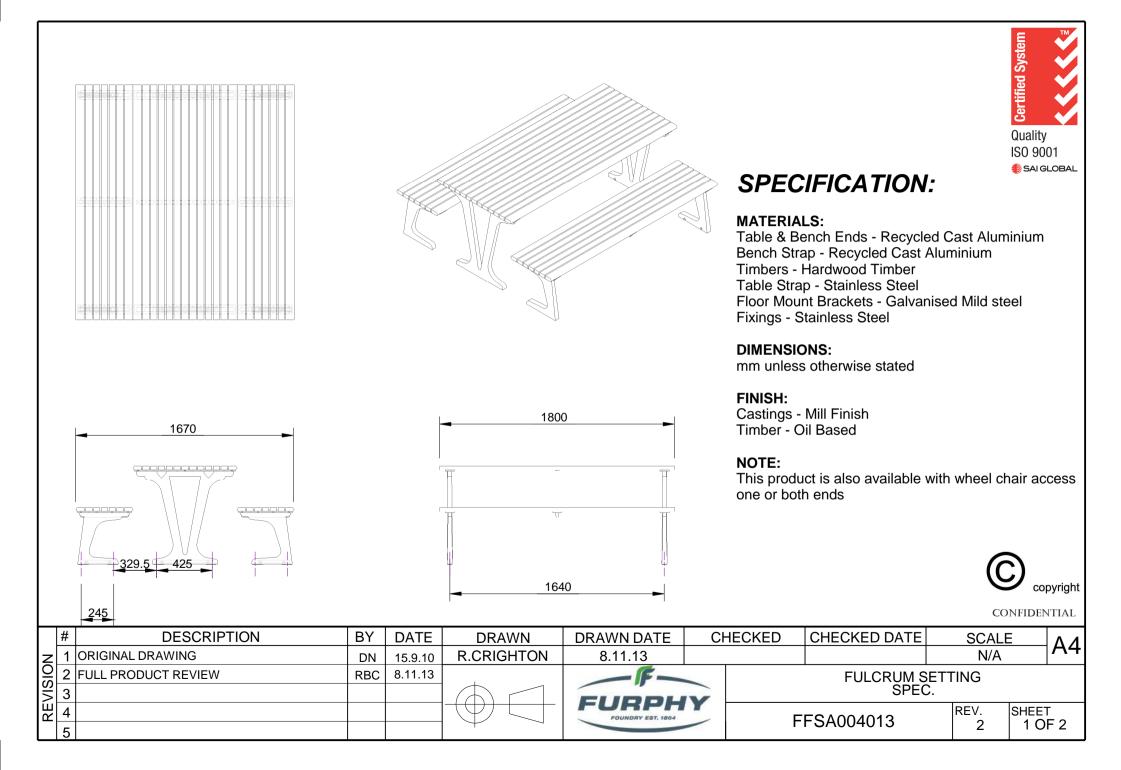

#### MATERIALS:

Main construction - Cast Aluminium Slats - Harwood Timber Pipes & Brace - Mild Steel Strap - Stainless Steel

### DIMENSIONS:

mm unless otherwise stated

#### FINISH:

Castings - Milled or Powder coat (optional) Timbers - Oil Based Pipes & Brace - Powder coat

#### **GROUND FIXINGS:**

Bolt down

CONFIDENTIAL

|    | #           | DESCRIPTION      | ΒY  | DATE    | DRAWN             | DRAWN DATE | CH | IECKED                 | CHECKED DATE | SCALI     | <u>■</u>        |
|----|-------------|------------------|-----|---------|-------------------|------------|----|------------------------|--------------|-----------|-----------------|
| z  | 1           | ORIGINAL DRAWING | RBC | 9.12.13 | <b>R.CRIGHTON</b> | 9.12.13    |    |                        |              | N/A       | A4              |
|    | 1<br>2<br>3 |                  |     |         | $\bigcirc$        |            |    | PLAZA SETTING<br>SPEC. |              |           |                 |
| RE | 4           |                  |     |         |                   | FURPH      | Y  | F                      | FSA004018    | REV.<br>1 | SHEET<br>1 OF 2 |