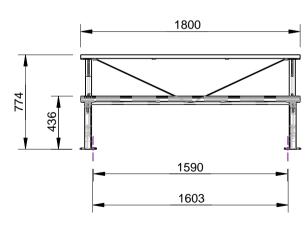

#### MATERIALS:

Main construction - Cast Aluminium Slats - Harwood Timber Pipes & Brace - Mild Steel Strap - Stainless Steel

**DIMENSIONS:** mm unless otherwise stated

#### FINISH:

Castings - Milled or Powder coat (optional) Timbers - Oil Based Pipes & Brace - Powder coat

**GROUND FIXINGS:** 

Bolt down

CONFIDENTIAL

DESCRIPTION # ΒY DATE DRAWN DRAWN DATE CHECKED CHECKED DATE SCALE A4 ORIGINAL DRAWING **R.CRIGHTON** 9.12.13 N/A 1 30.11.10 DN REVISION 2 FULL PRODUCT REVIEW RBC 9.12.13 OMEGA SETTING SPEC. 3 REV. 4 SHEET FFSA004008 2 1 OF 2 5