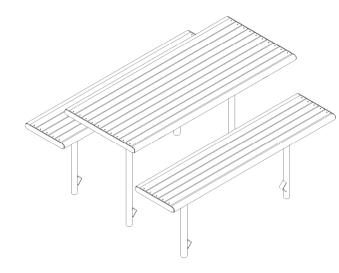

RBC | 9.12.13 | <b>R.CRIGHTON</b> | 9.12.13    |         |                                        | N/A      | -A4        |  |  |
| VISIO       | 1<br>2<br>3 |                  |     |         |                   | -1-        |         | STEEL SLATTED COUNCIL SETTING<br>SPEC. |          |            |  |  |
| Ц<br>Ц<br>Ц | 4<br>5      |                  |     |         |                   | FURPH      |         | FFSA004019                             | REV. SHE | ET<br>OF 2 |  |  |















#### MATERIALS:

Mild steel unless stated otherwise Slats - Hardwood Timber 63x30mm Fixings - Stainless Steel or Galvanised Steel

#### **DIMENSIONS:**

mm unless otherwise stated

#### FINISH:

Steel - Galvanised and optional Powder Coat Timber - Oil Based

**GROUND FIXINGS**: In ground









#### MATERIALS:

Mild steel unless stated otherwise Slats - Hardwood Timber 63x30mm Fixings - Stainless Steel or Galvanised Steel

**DIMENSIONS:** mm unless otherwise stated

#### FINISH:

Steel - Galvanised and optional Powder Coat Timber - Oil Based

#### **GROUND FIXINGS:**

In ground



copyright

| # | DESCRIPTION         | ΒY  | DATE     | DRAWN             | DRAWN DATE        | CH | HECKED | ECKED CHECKED DATE |             | E     | Λ / |
|---|---------------------|-----|----------|-------------------|-------------------|----|--------|--------------------|-------------|-------|-----|
| 1 | ORIGINAL DRAWING    | DN  | 19.8.10  | <b>R.CRIGHTON</b> | 10.11.13          |    |        |                    | N/A         |       | A4  |
| 2 | FULL PRODUCT REVIEW | RBC | 10.11.13 |