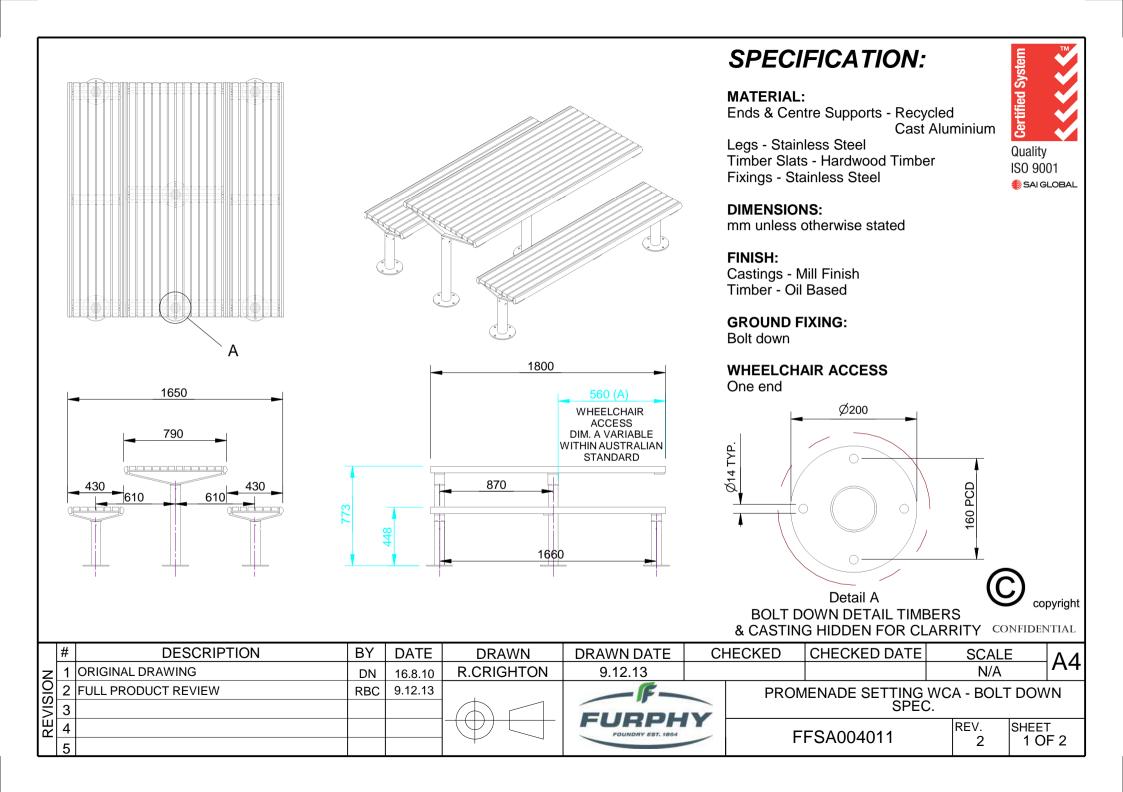

#### MATERIALS:

Main construction - Cast Aluminium Slats - Harwood Timber Pipes & Brace - Mild Steel Strap - Stainless Steel

**DIMENSIONS:** mm unless otherwise stated

#### FINISH:

Castings - Milled or Powder coat (optional) Timbers - Oil Based Pipes & Brace - Powder coat

**GROUND FIXINGS:** 

Bolt down

CONFIDENTIAL

DESCRIPTION # ΒY DATE DRAWN DRAWN DATE CHECKED CHECKED DATE SCALE A4 ORIGINAL DRAWING **R.CRIGHTON** 9.12.13 N/A 1 30.11.10 DN REVISION 2 FULL PRODUCT REVIEW RBC 9.12.13 OMEGA SETTING SPEC. 3 REV. 4 SHEET FFSA004008 2 1 OF 2 5