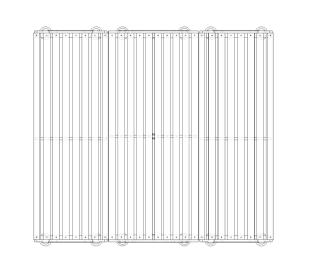

#### MATERIALS:

Main construction - Cast aluminium Slats - Mild Steel Support pipes - Mild Steel

#### DIMENSIONS:

mm unless otherwise stated

#### FINISH:

Castings - Milled or Powder coat (optional) Slats - Galvanised with optional powder coat

**GROUND FIXINGS:** 

Bolt down

WHEEL CHAIR ACCESS: Both ends

|             | #           | DESCRIPTION      | BY  | DATE    | DRAWN             | DRAWN DATE | CHECKED | CHECKED DATE                           | SCALE    |            |  |  |
|-------------|-------------|------------------|-----|---------|-------------------|------------|---------|----------------------------------------|----------|------------|--|--|
| z           | 1           | ORIGINAL DRAWING | RBC | 9.12.13 | <b>R.CRIGHTON</b> | 9.12.13    |         |                                        | N/A      | -A4        |  |  |
| VISIO       | 1<br>2<br>3 |                  |     |         |                   | -1-        |         | STEEL SLATTED COUNCIL SETTING<br>SPEC. |          |            |  |  |
| Ц<br>Ц<br>Ц | 4<br>5      |                  |     |         |                   | FURPH      |         | FFSA004019                             | REV. SHE | ET<br>OF 2 |  |  |