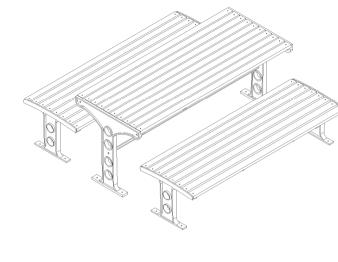

#### MATERIALS:

Main construction - Cast Aluminium Slats - Harwood Timber Pipes & Brace - Mild Steel Strap - Stainless Steel

**DIMENSIONS:** mm unless otherwise stated

#### FINISH:

Castings - Milled or Powder coat (optional) Timbers - Oil Based Pipes & Brace - Powder coat

**GROUND FIXINGS:** 

Bolt down





CONFIDENTIAL

DESCRIPTION # ΒY DATE DRAWN DRAWN DATE CHECKED CHECKED DATE SCALE A4 ORIGINAL DRAWING **R.CRIGHTON** 9.12.13 N/A 1 30.11.10 DN REVISION 2 FULL PRODUCT REVIEW RBC 9.12.13 OMEGA SETTING SPEC. 3 REV. 4 SHEET FFSA004008 2 1 OF 2 5



















**Certified System** Quality ISO 9001 🌒 SAI GLOBAL

copyright

A4

1 OF 2









#### **MATERIALS**:

Main construction - Cast Aluminium Slats - Harwood Timber Pipes & Brace - Mild Steel Strap - Mild Steel

### **DIMENSIONS:**

mm unless otherwise stated

#### FINISH:

Castings - Milled or Powder coat (optional) Timbers - Oil Based Pipes & Brace - Powder coat

#### **GROUND FIXINGS:**

Bolt down



CONFIDENTIAL

DATE ΒY DRAWN DRAWN DATE CHECKED CHECKED DATE SCALE A4 **R.CRIGHTON** 9.12.13 N/A 26.10.10 DN REVISION RBC 9.12.13 FIESTA SETTING SPEC. 4 REV. SHEET FFSA004017 2 1 OF 2 5

**Certified System** Quality ISO 9001 🌒 SAI GLOBAL









# **SPECIFICATION:**



#### MATERIALS:

Main construction - Cast Aluminium Slats - Harwood Timber Pipes & Brace - Mild Steel Strap - Stainless Steel

### DIMENSIONS:

mm unless otherwise stated

#### FINISH:

Castings - Milled