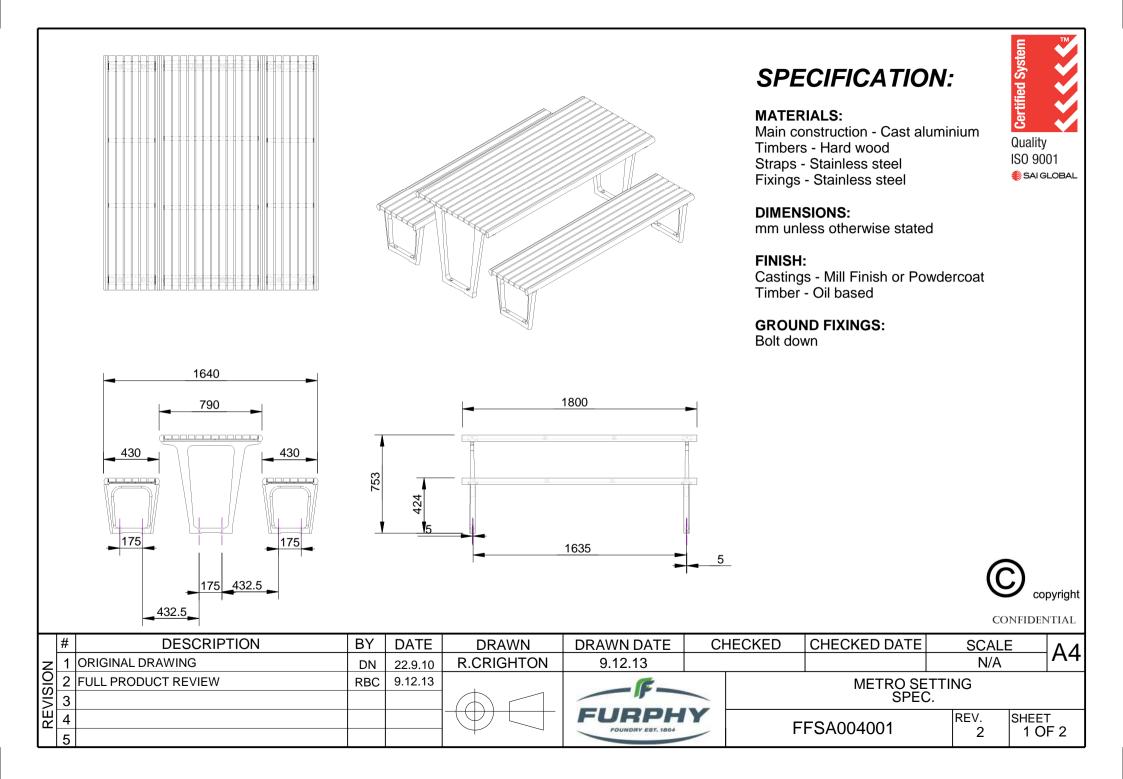

#### MATERIALS:

Main construction - Cast Aluminium Slats - Harwood Timber Pipes & Brace - Mild Steel Strap - Stainless Steel

**DIMENSIONS:** mm unless otherwise stated

#### FINISH:

Castings - Milled or Powder coat (optional) Timbers - Oil Based Pipes & Brace - Powder coat

**GROUND FIXINGS:** 

Bolt down

CONFIDENTIAL

DESCRIPTION # ΒY DATE DRAWN DRAWN DATE CHECKED CHECKED DATE SCALE A4 ORIGINAL DRAWING **R.CRIGHTON** 9.12.13 N/A 1 30.11.10 DN REVISION 2 FULL PRODUCT REVIEW RBC 9.12.13 OMEGA SETTING SPEC. 3 REV. 4 SHEET FFSA004008 2 1 OF 2 5