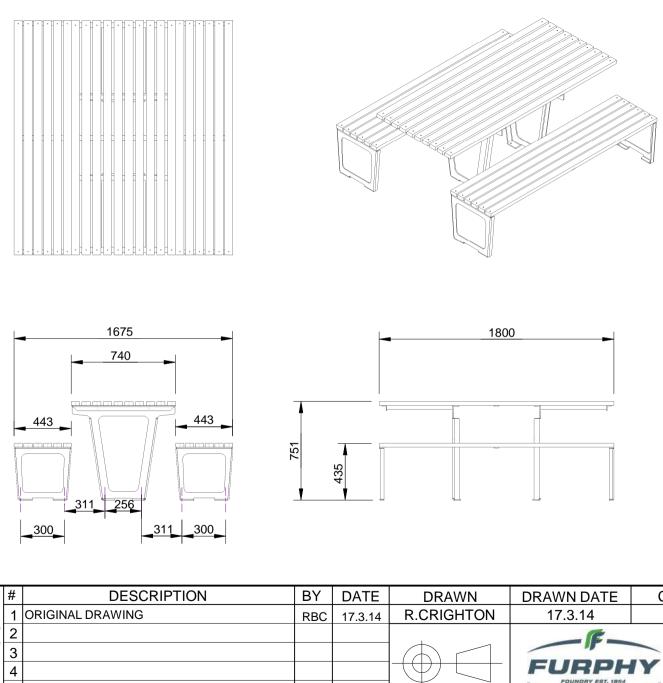

|      |        |  |
| 15 | 3 |                     |     |         |                   |            |    | SPEC.         |              |      |        |  |
|    | 4 |                     |     |         |                   | FURPH      | IY | F             | FSB004017    | REV. | SHEET  |  |
|    | 5 |                     |     |         | $+$ $^{\prime}$   |            |    | I             | 1 30004017   | 2    | 1 OF 2 |  |





**MATERIALS:** Main construction - Steel Slats - Harwood Timber

**DIMENSIONS:** mm unless otherwise stated

FINISH: Galvanised or Powder coat (optional) Timbers - Oil Based

**GROUND FIXINGS:** Bolt down

WHEEL CHAIR ACCESS: One end



CONFIDENTIAL

CHECKED CHECKED DATE SCALE A4 N/A CIVIC SETTING WCA - ONE END SPEC. SHEET REV. FFSB004018 1 OF 2 1 5





MATERIALS: Main construction - Steel Slats - Harwood Timber

**DIMENSIONS:** mm unless otherwise stated

FINISH: Galvanised or Powder coat (optional) Timbers - Oil Based

**GROUND FIXINGS:** Bolt down

WHEEL CHAIR ACCESS: Two ends



|    | # | DESCRIPTION      | ΒY  | DATE    | DRAWN             | DRAWN DATE        | CH | IECKED | CHECKED DATE              | SCALE | A4         |  |  |
|----|---|------------------|-----|---------|-------------------|-------------------|----|--------|---------------------------|-------|------------|--|--|
| Z  |   | ORIGINAL DRAWING | RBC | 17.3.14 | <b>R.CRIGHTON</b> | 17.3.14           |    |        |                           | N/A   | <b>A</b> 4 |  |  |
|    | 2 |                  |     |         | 1                 | E                 |    |        |