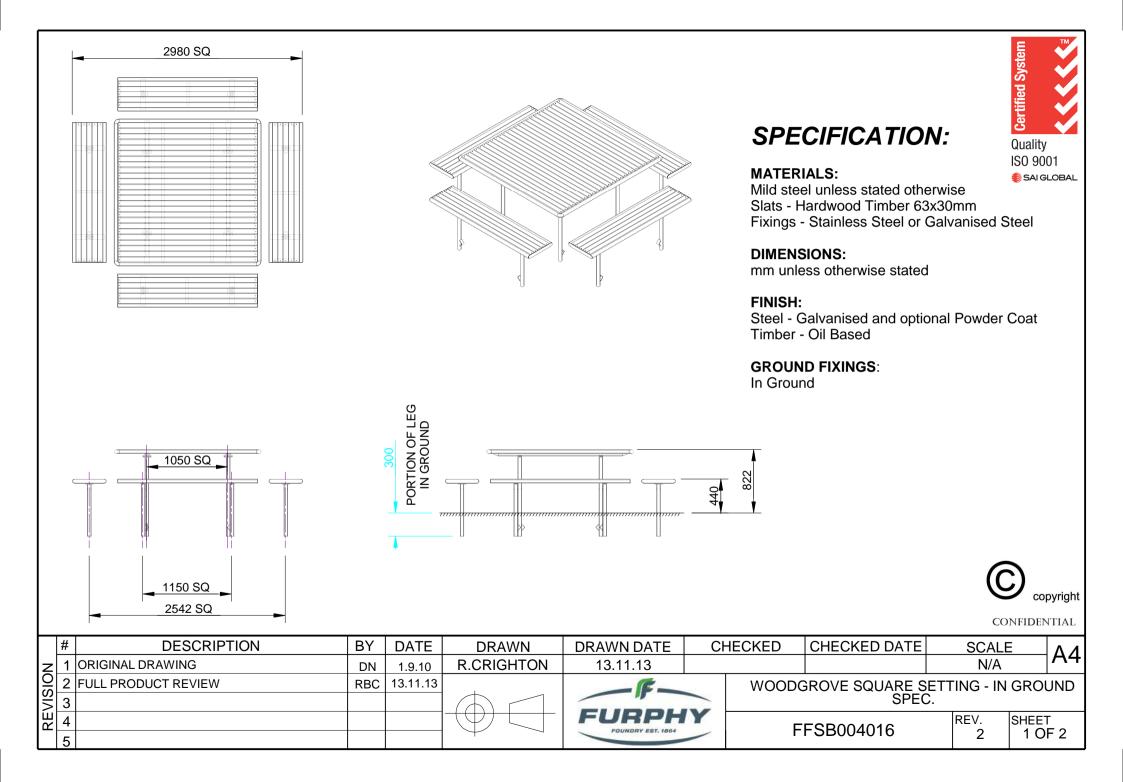

#### MATERIALS:

Mild steel unless stated otherwise Slats - Hardwood Timber 63x30mm Fixings - Stainless Steel or Galvanised Steel

#### **DIMENSIONS:**

mm unless otherwise stated

#### FINISH:

Steel - Galvanised and optional Powder Coat Timber - Oil Based

**GROUND FIXINGS**: In ground