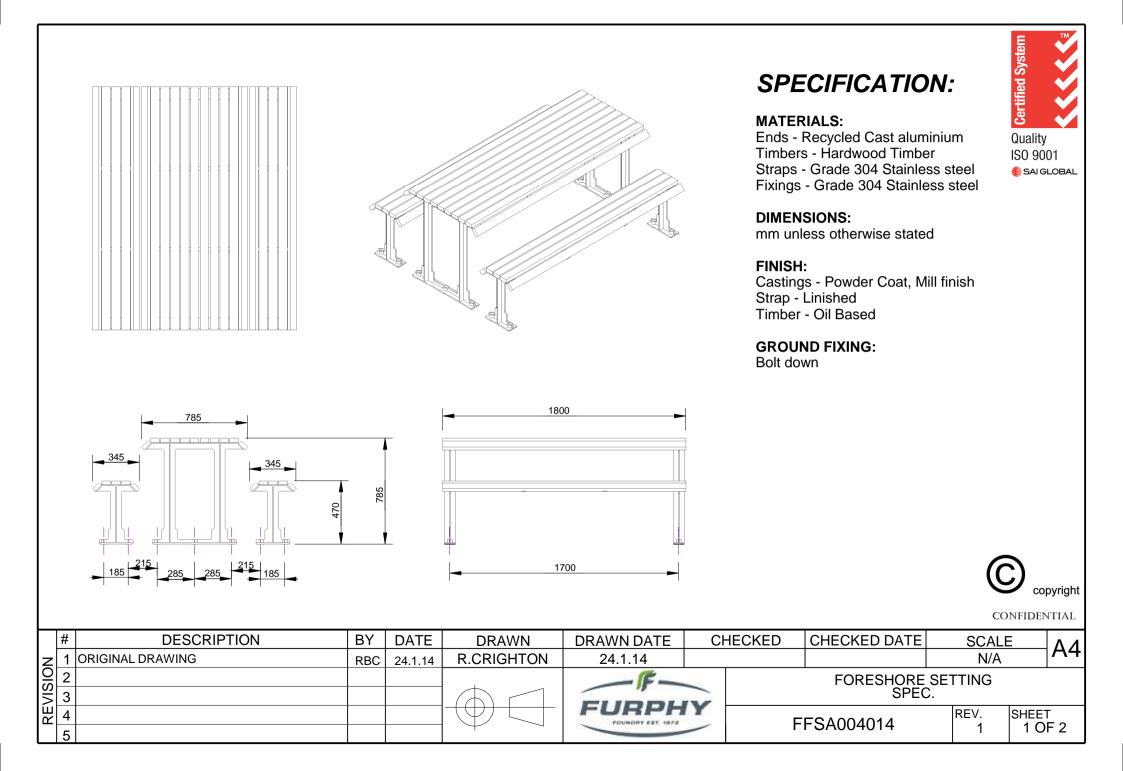

#### MATERIALS:

Main construction - Cast aluminium Slats - Mild Steel Support pipes - Mild Steel

#### DIMENSIONS:

mm unless otherwise stated

#### FINISH:

Castings - Milled or Powder coat (optional) Slats - Galvanised with optional powder coat

**GROUND FIXINGS:** 

Bolt down

WHEEL CHAIR ACCESS: Both ends

|             | #           | DESCRIPTION      | BY  | DATE    | DRAWN             | DRAWN DATE | CHECKED | CHECKED DATE                           | SCALE    |            |  |  |
|-------------|-------------|------------------|-----|---------|-------------------|------------|---------|----------------------------------------|----------|------------|--|--|
| z           | 1           | ORIGINAL DRAWING | RBC | 9.12.13 | <b>R.CRIGHTON</b> | 9.12.13    |         |                                        | N/A      | -A4        |  |  |
| VISIO       | 1<br>2<br>3 |                  |     |         |                   | -1-        |         | STEEL SLATTED COUNCIL SETTING<br>SPEC. |          |            |  |  |
| Ц<br>Ц<br>Ц | 4<br>5      |                  |     |         |                   | FURPH      |         | FFSA004019                             | REV. SHE | ET<br>OF 2 |  |  |