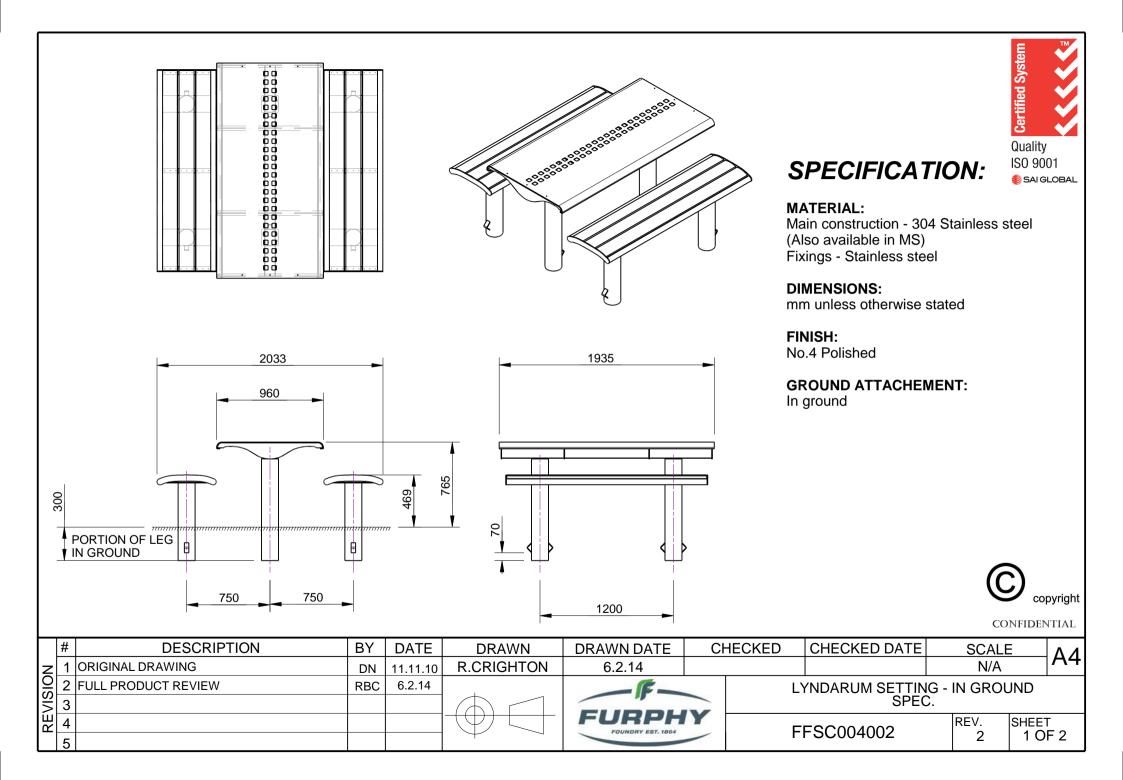

MATERIALS: Main construction - Mild Steel Timbers Slats - Hardwood Timber

### DIMENSIONS:

mm unless otherwise stated

#### FINISH:

Galvanised or Optional Powder Coat Timber - Oil Based

**GROUND ATTACHMENT:** Bolt down

| F  | # | DESCRIPTION         | BY  | DATE    | DRAWN             | DRAWN DATE | CH | HECKED        | CHECKED DATE | SCAL | EA4    |  |
|----|---|---------------------|-----|---------|-------------------|------------|----|---------------|--------------|------|--------|--|
| z  | 1 | ORIGINAL DRAWING    | DN  | 16.8.10 | <b>R.CRIGHTON</b> | 17.3.14    |    |               |              | N/A  | A4     |  |
|    | 2 | FULL PRODUCT REVIEW | RBC | 17.3.14 |                   |            |    | CIVIC SETTING |              |      |        |  |
| 15 | 3 |                     |     |         |                   |            |    | SPEC.         |              |      |        |  |
|    | 4 |                     |     |         |                   | FURPH      | IY | F             | FSB004017    | REV. | SHEET  |  |
|    | 5 |                     |     |         | $+$ $^{\prime}$   |            |    | I             | 1 30004017   | 2    | 1 OF 2 |  |