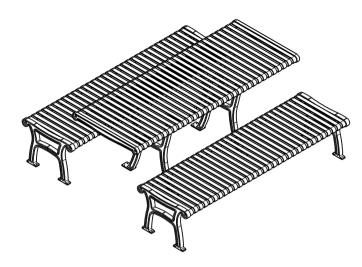

| ΒY  | DATE    | DRAWN             | DRAWN DATE | CH | IECKED                 | CHECKED DATE | SCALI     | <u>■</u>        |
|----|-------------|------------------|-----|---------|-------------------|------------|----|------------------------|--------------|-----------|-----------------|
| z  | 1           | ORIGINAL DRAWING | RBC | 9.12.13 | <b>R.CRIGHTON</b> | 9.12.13    |    |                        |              | N/A       | A4              |
|    | 1<br>2<br>3 |                  |     |         | $\bigcirc$        |            |    | PLAZA SETTING<br>SPEC. |              |           |                 |
| RE | 4           |                  |     |         |                   | FURPH      | Y  | F                      | FSA004018    | REV.<br>1 | SHEET<br>1 OF 2 |



鑬 SAI GLOBAL



### **SPECIFICATION:**

#### MATERIALS:

Main construction - Cast aluminium Slats - Mild Steel Support pipes - Mild Steel

#### DIMENSIONS:

mm unless otherwise stated

#### FINISH:

Castings - Milled or Powder coat (optional) Slats - Galvanised with optional powder coat

**GROUND FIXINGS:** 

Bolt down

WHEEL CHAIR ACCESS: Both ends







|             | #           | DESCRIPTION      | BY  | DATE    | DRAWN             | DRAWN DATE | CHECKED | CHECKED DATE                           | SCALE    |            |  |  |
|-------------|-------------|------------------|-----|---------|-------------------|------------|---------|----------------------------------------|----------|------------|--|--|
| z           | 1           | ORIGINAL DRAWING | RBC | 9.12.13 | <b>R.CRIGHTON</b> | 9.12.13    |