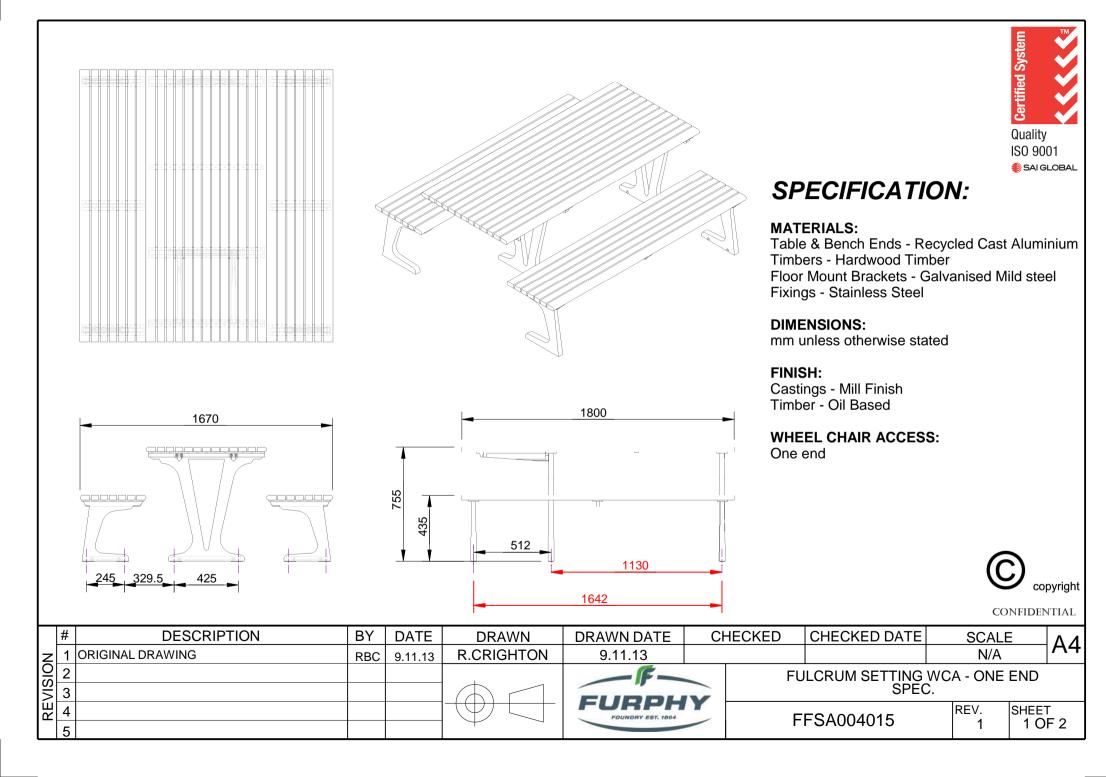

#### MATERIALS:

Main construction - Cast Aluminium Slats - Harwood Timber Pipes & Brace - Mild Steel Strap - Stainless Steel

**DIMENSIONS:** mm unless otherwise stated

#### FINISH:

Castings - Milled or Powder coat (optional) Timbers - Oil Based Pipes & Brace - Powder coat

**GROUND FIXINGS:** 

Bolt down





CONFIDENTIAL

DESCRIPTION # ΒY DATE DRAWN DRAWN DATE CHECKED CHECKED DATE SCALE A4 ORIGINAL DRAWING **R.CRIGHTON** 9.12.13 N/A 1 30.11.10 DN REVISION 2 FULL PRODUCT REVIEW RBC 9.12.13 OMEGA SETTING SPEC. 3 REV. 4 SHEET FFSA004008 2 1 OF 2 5



















**Certified System** Quality ISO 9001 🌒 SAI GLOBAL

copyright

A4

1 OF 2









#### **MATERIALS**:

Main construction - Cast Aluminium Slats - Harwood Timber Pipes & Brace - Mild Steel Strap - Mild Steel

### **DIMENSIONS:**

mm unless otherwise stated

#### FINISH:

Castings - Milled or Powder coat (optional) Timbers - Oil Based Pipes & Brace - Powder coat

#### **GROUND FIXINGS:**

Bolt down



CONFIDENTIAL

DATE ΒY DRAWN DRAWN DATE CHECKED CHECKED DATE SCALE A4 **R.CRIGHTON** 9.12.13 N/A 26.10.10 DN REVISION RBC 9.12.13 FIESTA SETTING SPEC. 4 REV. SHEET FFSA004017 2 1 OF 2 5

**Certified System** Quality ISO 9001 🌒 SAI GLOBAL









# **SPECIFICATION:**



#### MATERIALS:

Main construction - Cast Aluminium Slats - Harwood Timber Pipes & Brace - Mild Steel Strap - Stainless St