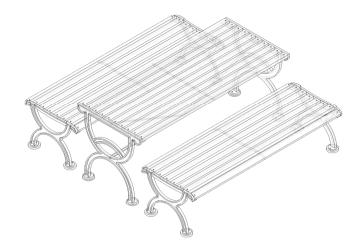

#### MATERIALS:

Main construction - Cast Aluminium Slats - Harwood Timber Pipes & Brace - Mild Steel Strap - Stainless Steel

**DIMENSIONS:** mm unless otherwise stated

#### FINISH:

Castings - Milled or Powder coat (optional) Timbers - Oil Based Pipes & Brace - Powder coat

**GROUND FIXINGS:** 

Bolt down

CONFIDENTIAL

DESCRIPTION # ΒY DATE DRAWN DRAWN DATE CHECKED CHECKED DATE SCALE A4 ORIGINAL DRAWING **R.CRIGHTON** 9.12.13 N/A 1 30.11.10 DN REVISION 2 FULL PRODUCT REVIEW RBC 9.12.13 OMEGA SETTING SPEC. 3 REV. 4 SHEET FFSA004008 2 1 OF 2 5

#### **MATERIALS**:

Main construction - Cast Aluminium Slats - Harwood Timber Pipes & Brace - Mild Steel Strap - Mild Steel

#### FINISH:

Castings - Milled or Powder coat (optional) Timbers - Oil Based Pipes & Brace - Powder coat