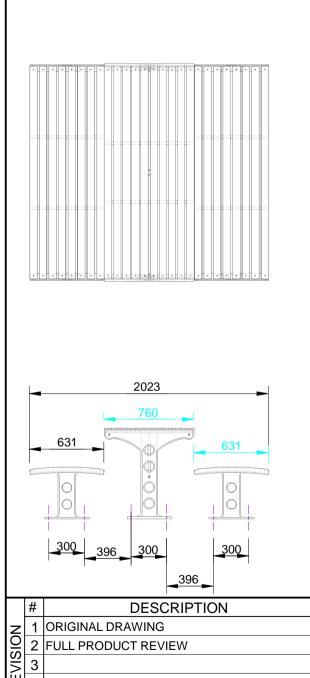

#### MATERIALS:

Main construction - Cast Aluminium Slats - Harwood Timber Pipes & Brace - Mild Steel Strap - Stainless Steel

**DIMENSIONS:** mm unless otherwise stated

#### FINISH:

Castings - Milled or Powder coat (optional) Timbers - Oil Based Pipes & Brace - Powder coat

**GROUND FIXINGS:** 

Bolt down





CONFIDENTIAL

DESCRIPTION # ΒY DATE DRAWN DRAWN DATE CHECKED CHECKED DATE SCALE A4 ORIGINAL DRAWING **R.CRIGHTON** 9.12.13 N/A 1 30.11.10 DN REVISION 2 FULL PRODUCT REVIEW RBC 9.12.13 OMEGA SETTING SPEC. 3 REV. 4 SHEET FFSA004008 2 1 OF 2 5



















**Certified System** Quality ISO 9001 🌒 SAI GLOBAL

copyright

A4

1 OF 2









#### **MATERIALS**:

Main construction - Cast Aluminium Slats - Harwood Timber Pipes & Brace - Mild Steel Strap - Mild Steel

### **DIMENSIONS:**

mm unless otherwise stated

#### FINISH:

Castings - Milled or Powder coat (optional) Timbers - Oil Based Pipes & Brace - Powder coat

#### **GROUND FIXINGS:**

Bolt down



CONFIDENTIAL

DATE ΒY DRAWN DRAWN DATE CHECKED CHECKED DATE SCALE A4 **R.CRIGHTON** 9.12.13 N/A 26.10.10 DN REVISION RBC 9.12.13 FIESTA SETTING SPEC. 4 REV. SHEET FFSA004017 2 1 OF 2 5

**Certified System** Quality ISO 9001 🌒 SAI GLOBAL









# **SPECIFICATION:**



#### MATERIALS:

Main construction - Cast Aluminium Slats - Harwood Timber Pipes & Brace - Mild Steel Strap - Stainless Steel

### DIMENSIONS:

mm unless otherwise stated

#### FINISH:

Castings - Mill