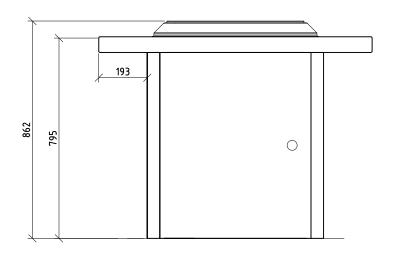

## SPECIFICATIONS:

MATERIALS:

Frame construction - Stainless steel frame

Countertop - Stainless steel sheet

Panelling - Stainless steel sheet, No. 4 Polished finish

- Aluminium sheet, powedrcoated finish

DIMENSIONS:

All in mm unless otherwise stated

POWER REQUIREMENTS

10amp supply per Hotplate, 240volt

**GROUND FIXING:** 

Bolt down M10 x 130mm

Stainless Steel Chemset (Not Supplied)

| RE | REVISION |  | DRAWN BY. |                                                                              |
|----|----------|--|-----------|------------------------------------------------------------------------------|
| 6  |          |  |           |                                                                              |
| 5  |          |  |           |                                                                              |
| 4  |          |  |           |                                                                              |
| 3  |          |  |           | © FURPHY FOUNDRY PTY LTD                                                     |
| 2  |          |  |           | THIS DOCUMENT IS AND SHALL REMAIN THE PROPERTY OF                            |
| 1  |          |  |           | FURPHY FOUNDRY. UNAUTHORISED USE OF THIS DOCUMENT IN ANY FORM IS PROHIBITED. |