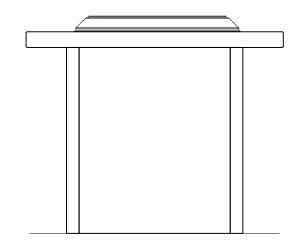

## **EVOLVE SINGLE BBQ**

- KB401 Single hotplate

## SPECIFICATIONS:

MATERIALS:

Frame construction - Stainless steel frame

Countertop - Stainless steel sheet

Panelling - Stainless steel sheet, No. 4 Polished finish

- Aluminium sheet, powedrcoated finish

DIMENSIONS: