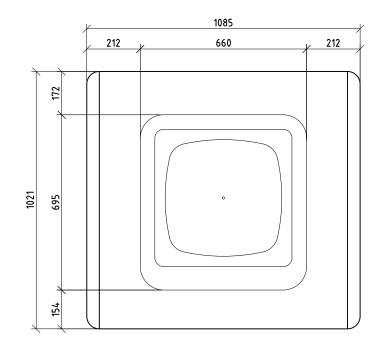

## SPECIFICATIONS:

MATERIALS:

Frame construction - Stainless steel frame

Countertop - Stainless steel sheet

Panelling - Stainless steel sheet, No. 4 Polished finish

- Aluminium sheet, powedrcoated finish

DIMENSIONS:

All in mm unless otherwise stated

POWER REQUIREMENTS

10amp supply per Hotplate, 240volt

**GROUND FIXING:** 

Bolt down M10 x 130mm

Stainless Steel Chemset (Not Supplied)

| RE | REVISION |  | DRAWN BY. |                                                                              |
|----|----------|--|-----------|------------------------------------------------------------------------------|
| 6  |          |  |           |                                                                              |
| 5  |          |  |           |                                                                              |
| 4  |          |  |           |                                                                              |
| 3  |          |  |           | © FURPHY FOUNDRY PTY LTD                                                     |
| 2  |          |  |           | THIS DOCUMENT IS AND SHALL REMAIN THE PROPERTY OF                            |
| 1  |          |  |           | FURPHY FOUNDRY. UNAUTHORISED USE OF THIS DOCUMENT IN ANY FORM IS PROHIBITED. |