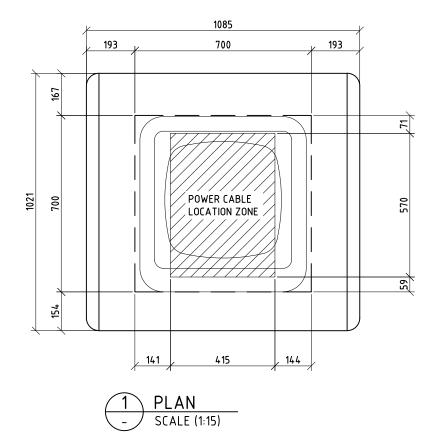

## SPECIFICATIONS:

MATERIALS:

Frame construction - Stainless steel frame

Countertop - Stainless steel sheet

Panelling - Stainless steel sheet, No. 4 Polished finish

- Aluminium sheet, powedrcoated finish

DIMENSIONS:

All in mm unless otherwise stated

POWER REQUIREMENTS

10amp supply per Hotplate, 240volt

**GROUND FIXING:** 

Bolt down M10 x 130mm

Stainless Steel Chemset (Not Supplied)

| RE | REVISION |  | DRAWN BY. |                                                                              |
|----|----------|--|-----------|------------------------------------------------------------------------------|
| 6  |          |  |           |                                                                              |
| 5  |          |  |           |                                                                              |
| 4  |          |  |           |                                                                              |
| 3  |          |  |           | © FURPHY FOUNDRY PTY LTD                                                     |
| 2  |          |  |           | THIS DOCUMENT IS AND SHALL REMAIN THE PROPERTY OF                            |
| 1  |          |  |           | FURPHY FOUNDRY. UNAUTHORISED USE OF THIS DOCUMENT IN ANY FORM IS PROHIBITED. |