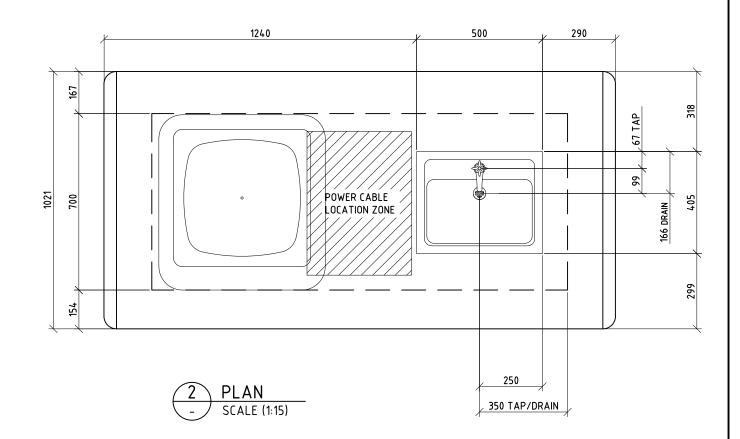

## EVOLVE DOUBLE BBQ

- KB403 Hotplate & Sink
- Setout for hold down bolts & power zone as per KB402

Furphy Foundry Pty Ltd PH: (03) 5831 2777
A.B.N. 24 007 195 913 FAX: (03) 5831 2681
21 Drummond Rd, www.furphyfoundry.com.au sales@furphyfoundry.com.au

#### **DIMENSIONS:**

All in mm unless otherwise stated