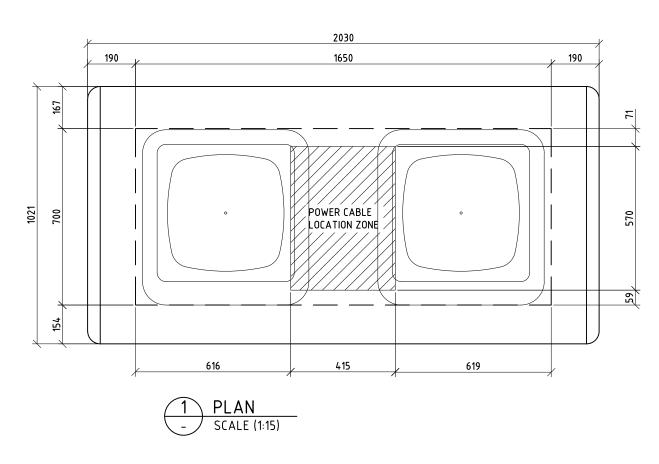

### EVOLVE DOUBLE BBQ

- KB402 Double hotplate

#### **DIMENSIONS:**

All in mm unless otherwise stated