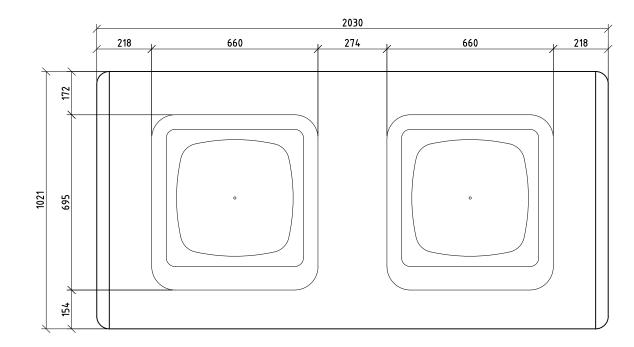

#### ALL DIMENSIONS IN MILLIMETRES - DO NOT SCALE

### EVOLVE DOUBLE BBQ

- KB402 Double hotplate

#### **DIMENSIONS:**

All in mm unless otherwise stated