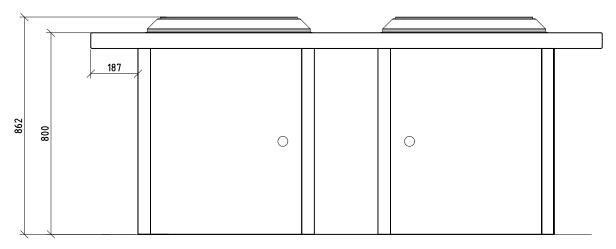

#### ALL DIMENSIONS IN MILLIMETRES - DO NOT SCALE

### EVOLVE DOUBLE BBQ

- KB402 Double hotplate

#### **DIMENSIONS:**

All in mm unless otherwise stated