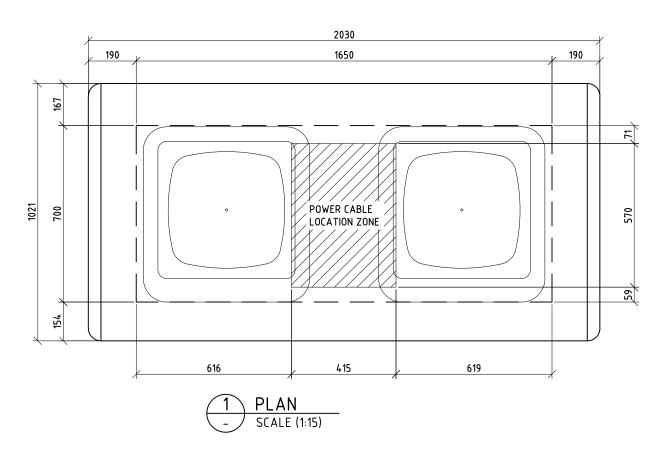

## ACCESS DOUBLE BBQ

- KB602 Double hotplate
- KB603 Hotplate & sink

### POWER REQUIREMENTS

10amp supply per Hotplate, 240volt