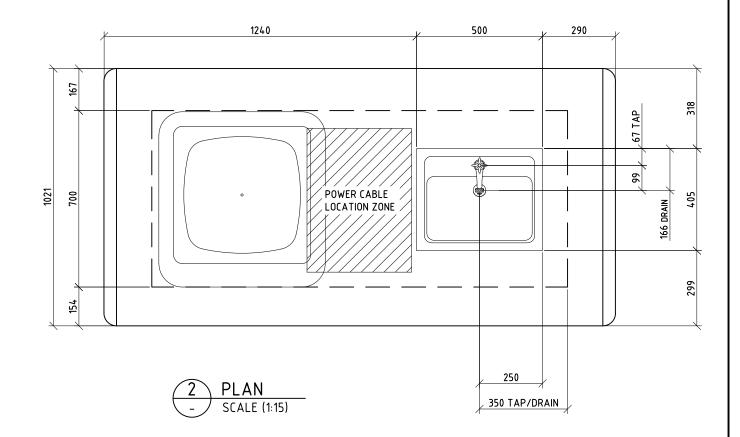

# ACCESS DOUBLE BBQ

- KB603 Hotplate & sink
- Setout for hold down bolts & power zone as per KB602

| FOUNDRY EST. 1864                                                                     | A  |
|---------------------------------------------------------------------------------------|----|
| Furphy Foundry Pty Ltd PH: (03) 5831 2777                                             | -  |
| A.B.N. 24 007 195 913 FAX: (03) 5831 2681<br>21 Drummond Rd, www.furphyfoundry.com.au | DR |
| Shepparton VIC 3630 sales@furphyfoundry.com.au                                        | SI |

### POWER REQUIREMENTS

10amp supply per Hotplate, 240volt