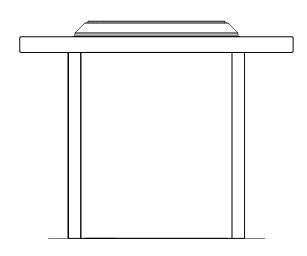

## ACCESS SINGLE BBQ

- KB601 Single hotplate

| REVI | SION | DATE: | DRAWN BY. |                                                                              |
|------|------|-------|-----------|------------------------------------------------------------------------------|
| 6    |      |       |           |                                                                              |
| 5    |      |       |           |                                                                              |
| 4    |      |       |           |                                                                              |
| 3    |      |       |           | © FURPHY FOUNDRY PTY LTD                                                     |
| 2    |      |       |           | THIS DOCUMENT IS AND SHALL REMAIN THE PROPERTY OF                            |
| 1    |      |       |           | FURPHY FOUNDRY. UNAUTHORISED USE OF THIS DOCUMENT IN ANY FORM IS PROHIBITED. |