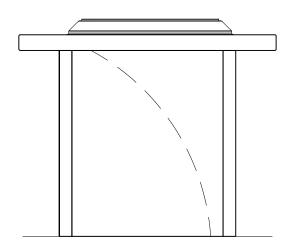

## ACCESS SINGLE BBQ

- KB601 Single hotplate

| REVI | SION | DATE: | DRAWN BY. |                                                                              |
|------|------|-------|-----------|------------------------------------------------------------------------------|
| 6    |      |       |           |                                                                              |
| 5    |      |       |           |                                                                              |
| 4    |      |       |           |                                                                              |
| 3    |      |       |           | © FURPHY FOUNDRY PTY LTD                                                     |
| 2    |      |       |           | THIS DOCUMENT IS AND SHALL REMAIN THE PROPERTY OF                            |
| 1    |      |       |           | FURPHY FOUNDRY. UNAUTHORISED USE OF THIS DOCUMENT IN ANY FORM IS PROHIBITED. |