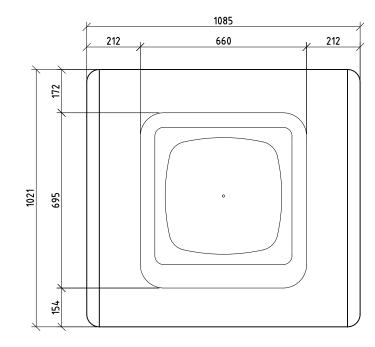

## ACCESS SINGLE BBQ

- KB601 Single hotplate

| REVI | SION | DATE: | DRAWN BY. |                                                                              |
|------|------|-------|-----------|------------------------------------------------------------------------------|
| 6    |      |       |           |                                                                              |
| 5    |      |       |           |                                                                              |
| 4    |      |       |           |                                                                              |
| 3    |      |       |           | © FURPHY FOUNDRY PTY LTD                                                     |
| 2    |      |       |           | THIS DOCUMENT IS AND SHALL REMAIN THE PROPERTY OF                            |
| 1    |      |       |           | FURPHY FOUNDRY. UNAUTHORISED USE OF THIS DOCUMENT IN ANY FORM IS PROHIBITED. |