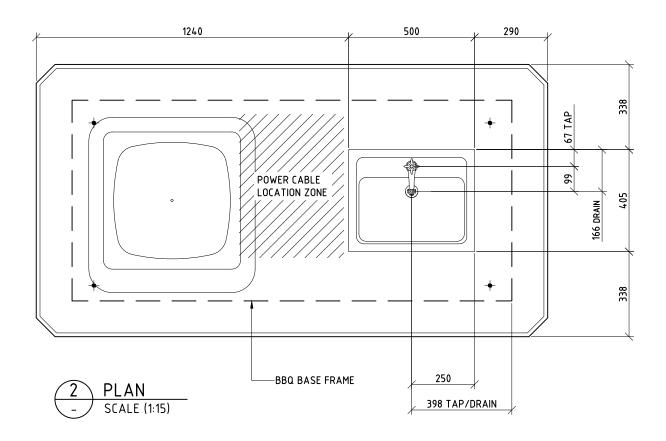

## PREMIUM DOUBLE BBQ - KB503 Hotplate & Sink Option

- Setout for hold down bolts & power zone as per KB502

# SPECIFICATIONS:

PLAN

SCALE (1:15)

-BBQ BASE FRAME

ALL DIMENSIONS IN MILLIMETRES - DO NOT SCALE