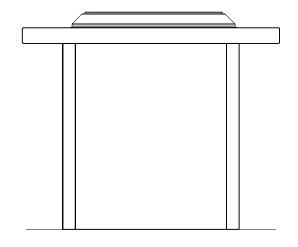

## EVOLVE DOUBLE BBQ

- KB402 Double hotplate (Shown) KB403 Hotplate with sink

| RE | VISION | DATE: | DRAWN BY. |                                                                              |
|----|--------|-------|-----------|------------------------------------------------------------------------------|
| 6  |        |       |           |                                                                              |
| 5  |        |       |           |                                                                              |
| 4  |        |       |           |                                                                              |
| 3  |        |       |           | © FURPHY FOUNDRY PTY LTD                                                     |
| 2  |        |       |           | THIS DOCUMENT IS AND SHALL REMAIN THE PROPERTY OF                            |
| 1  |        |       |           | FURPHY FOUNDRY. UNAUTHORISED USE OF THIS DOCUMENT IN ANY FORM IS PROHIBITED. |