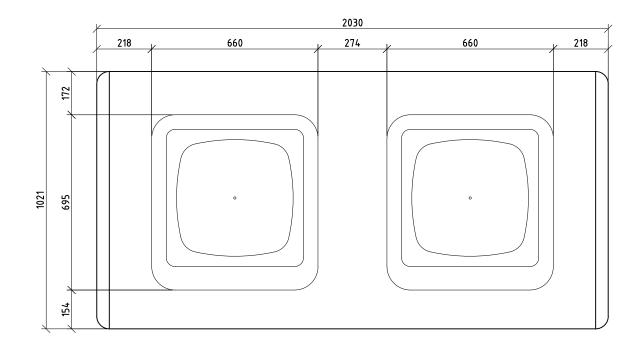

## EVOLVE DOUBLE BBQ

- KB402 Double hotplate (Shown) KB403 Hotplate with sink

| RE | VISION | DATE: | DRAWN BY. |                                                                              |
|----|--------|-------|-----------|------------------------------------------------------------------------------|
| 6  |        |       |           |                                                                              |
| 5  |        |       |           |                                                                              |
| 4  |        |       |           |                                                                              |
| 3  |        |       |           | © FURPHY FOUNDRY PTY LTD                                                     |
| 2  |        |       |           | THIS DOCUMENT IS AND SHALL REMAIN THE PROPERTY OF                            |
| 1  |        |       |           | FURPHY FOUNDRY. UNAUTHORISED USE OF THIS DOCUMENT IN ANY FORM IS PROHIBITED. |