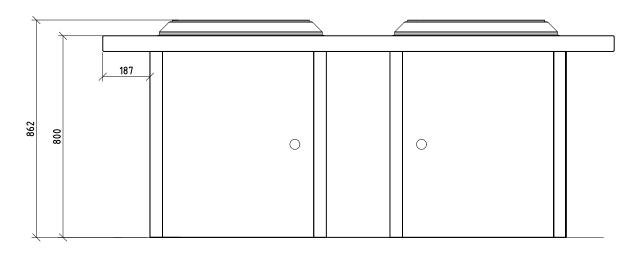

## EVOLVE DOUBLE BBQ

- KB402 Double hotplate (Shown) KB403 Hotplate with sink

| RE | VISION | DATE: | DRAWN BY. |                                                                              |
|----|--------|-------|-----------|------------------------------------------------------------------------------|
| 6  |        |       |           |                                                                              |
| 5  |        |       |           |                                                                              |
| 4  |        |       |           |                                                                              |
| 3  |        |       |           | © FURPHY FOUNDRY PTY LTD                                                     |
| 2  |        |       |           | THIS DOCUMENT IS AND SHALL REMAIN THE PROPERTY OF                            |
| 1  |        |       |           | FURPHY FOUNDRY. UNAUTHORISED USE OF THIS DOCUMENT IN ANY FORM IS PROHIBITED. |