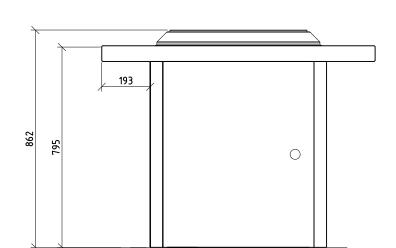

## EVOLVE SINGLE BBQ

- KB401 Single hotplate

PLAN SCALE (1:15)

| 3           | SIDE ELEVATION |
|-------------|----------------|
| (- <i>)</i> | SCALE (1:15)   |

| RE\ | ISION | DATE: | DRAWN BY. |                                                                              |
|-----|-------|-------|-----------|------------------------------------------------------------------------------|
| 6   |       |       |           |                                                                              |
| 5   |       |       |           |                                                                              |
| 4   |       |       |           |                                                                              |
| 3   |       |       |           | © FURPHY FOUNDRY PTY LTD                                                     |
| 2   |       |       |           | THIS DOCUMENT IS AND SHALL REMAIN THE PROPERTY OF                            |
| 1   |       |       |           | FURPHY FOUNDRY. UNAUTHORISED USE OF THIS DOCUMENT IN ANY FORM IS PROHIBITED. |