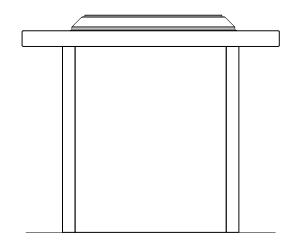

## EVOLVE SINGLE BBQ

- KB401 Single hotplate

PLAN SCALE (1:15)

| 3           | SIDE ELEVATION |
|-------------|----------------|
| (- <i>)</i> | SCALE (1:15)   |

| RE\ | ISION | DATE: | DRAWN BY. |                                                                              |
|-----|-------|-------|-----------|------------------------------------------------------------------------------|
| 6   |       |       |           |                                                                              |
| 5   |       |       |           |                                                                              |
| 4   |       |       |           |                                                                              |
| 3   |       |       |           | © FURPHY FOUNDRY PTY LTD                                                     |
| 2   |       |       |           | THIS DOCUMENT IS AND SHALL REMAIN THE PROPERTY OF                            |
| 1   |       |       |           | FURPHY FOUNDRY. UNAUTHORISED USE OF THIS DOCUMENT IN ANY FORM IS PROHIBITED. |