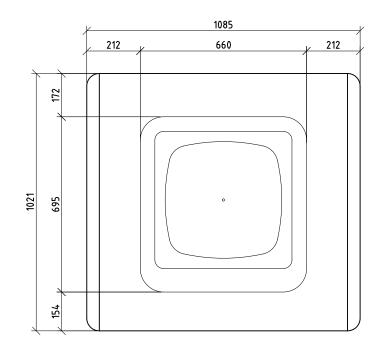

## EVOLVE SINGLE BBQ

- KB401 Single hotplate

PLAN SCALE (1:15)

| 3           | SIDE ELEVATION |
|-------------|----------------|
| (- <i>)</i> | SCALE (1:15)   |

| RE\ | ISION | DATE: | DRAWN BY. |                                                                              |
|-----|-------|-------|-----------|------------------------------------------------------------------------------|
| 6   |       |       |           |                                                                              |
| 5   |       |       |           |                                                                              |
| 4   |       |       |           |                                                                              |
| 3   |       |       |           | © FURPHY FOUNDRY PTY LTD                                                     |
| 2   |       |       |           | THIS DOCUMENT IS AND SHALL REMAIN THE PROPERTY OF                            |
| 1   |       |       |           | FURPHY FOUNDRY. UNAUTHORISED USE OF THIS DOCUMENT IN ANY FORM IS PROHIBITED. |