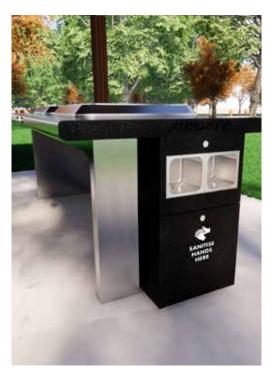

The integrated Hand Sanitising unit is for all open space users, powered from our Furphy Barbecue power source - no added installation costs along with a robust design for long life use.

Each design has its own set of features, enabling Furphy Barbecues with Hand Sanitisers to be matched with other assets and integrated into public environments.

Call 1300 768 230 or visit our website furphyfoundry.com.au for more info