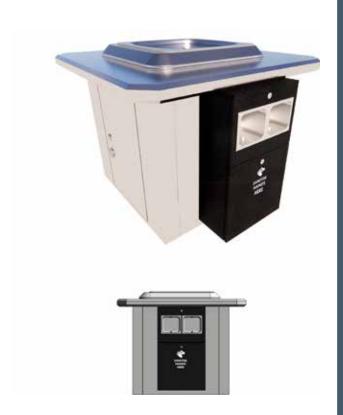

### **PREMIUM BARBECUES** HAND SANITISER OPTION

- Pre-filled hand sanitiser unit with IP65 waterproof seals
- Mild steel construction (hand sanitiser)
- All features of the Furphy Premium Barbecue
- Delivered fully assembled and ready for use

#### **Configuration Options**

KB501 - Single

KB502 - Double with 2x Plates

KB503 - Double with 1x Plate and 1x Sink

## SINGLE /

#### DOUBLE //

www.furphyfoundry.com.au

Our range of Furphy Barbecues with Hand Sanitisers have been produced to promote clean and hygienic open spaces.

Furphy Barbecues are made in Australia at the Australian owned Furphy Foundry in Shepparton and have been manufactured under strict quality guidelines based on a commitment developed since 1864.