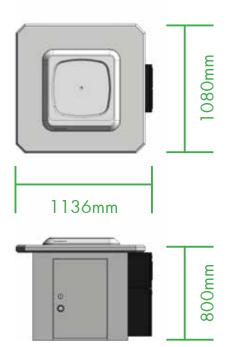

## SINGLE /

#### **Configuration Options**

KB501 - Single

KB502 - Double with 2x Plates

KB503 - Double with 1x Plate and 1x Sink