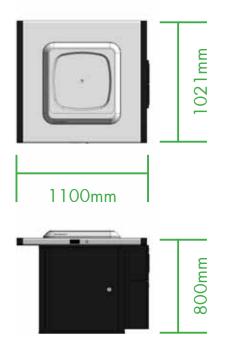

### **PREMIUM BARBECUES** HAND SANITISER OPTION

- Pre-filled hand sanitiser unit with IP65 waterproof seals
- Mild steel construction (hand sanitiser)
- All features of the Furphy Premium Barbecue
- Delivered fully assembled and ready for use

#### **Configuration Options**

KB501 - Single

KB502 - Double with 2x Plates

KB503 - Double with 1x Plate and 1x Sink