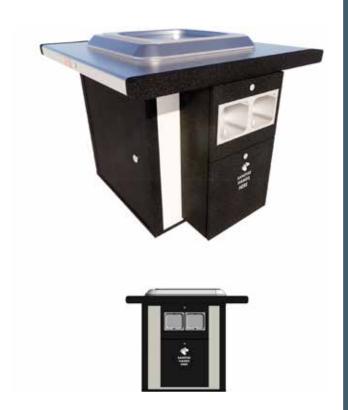

### **PREMIUM BARBECUES** HAND SANITISER OPTION

- Pre-filled hand sanitiser unit with IP65 waterproof seals
- Mild steel construction (hand sanitiser)
- All features of the Furphy Premium Barbecue
- Delivered fully assembled and ready for use

#### **Configuration Options**

KB501 - Single

KB502 - Double with 2x Plates

KB503 - Double with 1x Plate and 1x Sink