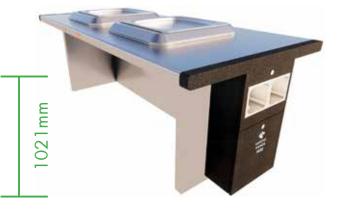

## **EVOLVE BARBECUES** HAND SANITISER OPTION

- Pre-filled hand sanitiser unit with IP65 waterproof seals
- In-line fit with existing design
- Mild steel construction (hand sanitiser)
- All features of the Furphy Evolve Barbecue
- Delivered fully assembled and ready for use

#### **Configuration Options**

KB401 - Single with 1x Hot Plate

KB402 - Double with 2x Plates

KB403 - Double with 1x Plate and 1x Sink

## SINGLE /

# DOUBLE //