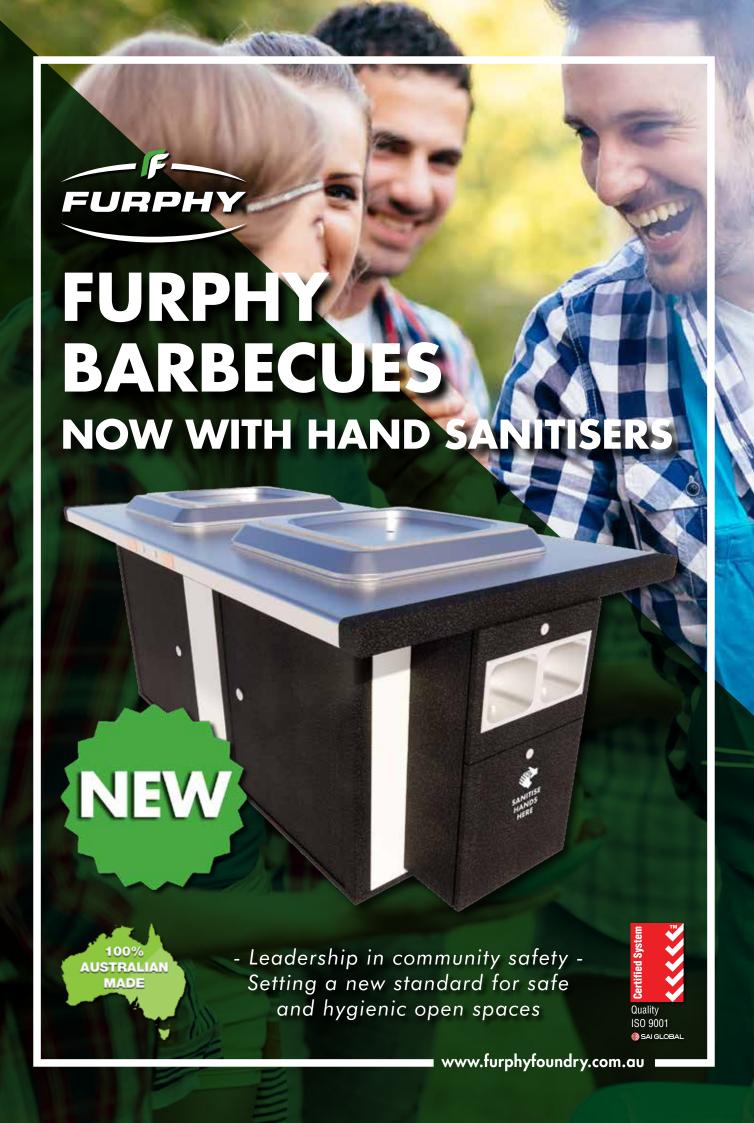

## **ACCESS BARBECUES** HAND SANITISER OPTION

- Pre-filled hand sanitiser unit with IP65 waterproof seals
- Extended bench top to accommodate hand sanitiser unit and increase food handling area
- All features of the Furphy Access Barbecue
- In-line fit and mild steel construction
- Delivered fully assembled and ready for use

Furphy Barbecues with Hand Sanitisers provide an acute alignment of food handling areas and community hygiene with 5000 sprays per bottle and refills readily available and easy maintenance - adding to cleaning contract or stand alone servicing.

The integrated Hand Sanitising unit is for all open space users, powered from our Furphy Barbecue power source - no added installation costs along with a robust design for long life use.

Each design has its own set of features, enabling Furphy Barbecues with Hand Sanitisers to be matched with other assets and integrated into public environments.