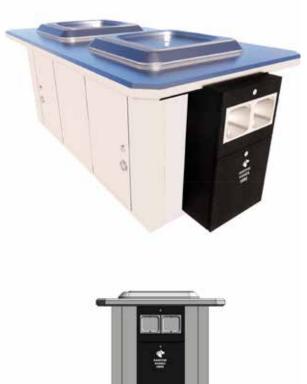

## **EVOLVE BARBECUES** HAND SANITISER OPTION

- Pre-filled hand sanitiser unit with IP65 waterproof seals
- In-line fit with existing design
- Mild steel construction (hand sanitiser)
- All features of the Furphy Evolve Barbecue
- Delivered fully assembled and ready for use

#### **Configuration Options**

KB401 - Single with 1x Hot Plate

KB402 - Double with 2x Plates

KB403 - Double with 1x Plate and 1x Sink

## SINGLE /

# DOUBLE //