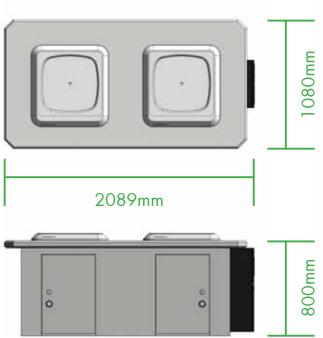

#### **Configuration Options**

KB501 - Single

KB502 - Double with 2x Plates

KB503 - Double with 1x Plate and 1x Sink