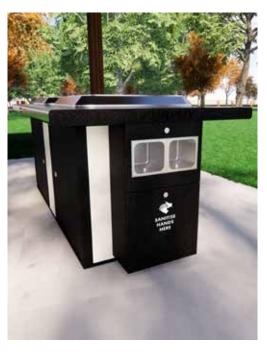

## **EVOLVE BARBECUES** HAND SANITISER OPTION

- Pre-filled hand sanitiser unit with IP65 waterproof seals
- In-line fit with existing design
- Mild steel construction (hand sanitiser)
- All features of the Furphy Evolve Barbecue
- Delivered fully assembled and ready for use

#### **Configuration Options**

KB401 - Single with 1x Hot Plate

KB402 - Double with 2x Plates

KB403 - Double with 1x Plate and 1x Sink