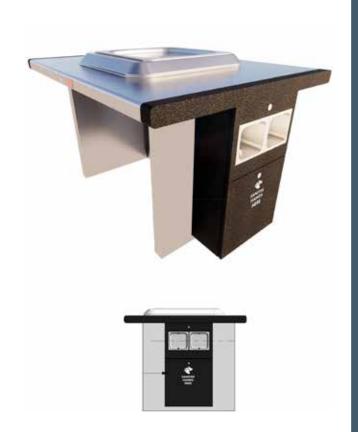

## **EVOLVE BARBECUES** HAND SANITISER OPTION

- Pre-filled hand sanitiser unit with IP65 waterproof seals
- In-line fit with existing design
- Mild steel construction (hand sanitiser)
- All features of the Furphy Evolve Barbecue
- Delivered fully assembled and ready for use

#### **Configuration Options**

KB401 - Single with 1x Hot Plate

KB402 - Double with 2x Plates

KB403 - Double with 1x Plate and 1x Sink

## SINGLE /

# DOUBLE //