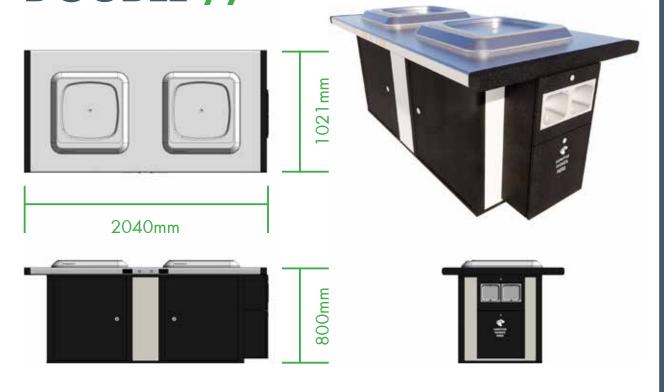

# DOUBLE //

2330mm

#### **Configuration Options**

KB501 - Single

KB502 - Double with 2x Plates

KB503 - Double with 1x Plate and 1x Sink