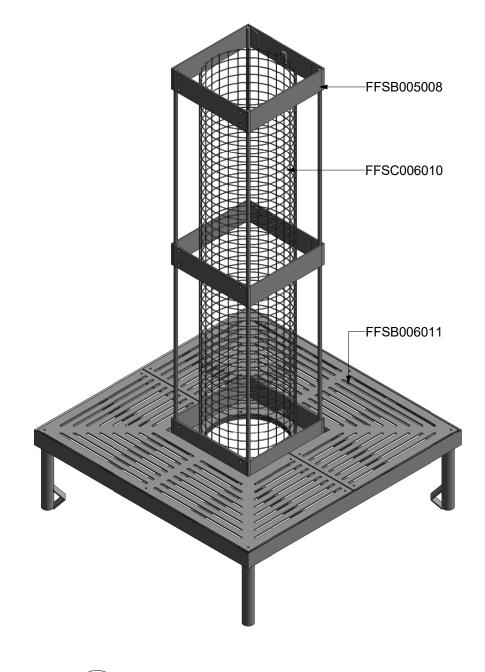

## TREE FURNITURE CODES:

CODE NO. DESCRIPTION

FFSB005008 TREE GUARD - SQUARE (OPTION COMPATIBLE WITH SQUARE GRATE)

FFSB006011 TREE GRATE - SQUARE PATTERN - TYPE A (COMPLETE WITH HDG BASE FRAME)

FFSC006010 TOPIARY MESH GUARD CIRCULAR (OPTION COMPATIBLE WITH SQUARE & CIRCULAR GRATES)

## **MATERIALS / FINISHES:**

TREE GUARDS - HOT DIP GALVANISED STEEL & POWDERCOAT FINISH TREE GRATES - 304GR STAINLESS STEEL & POWDERCOAT FINISH TREE GUARD BASE FRAME - HOT DIP GALVANISED STEEL TOPIARY MESH - 304GR STAINLESS STEEL

SECTIONAL VIEW

3 ISOMETRIC VIEW

| REV | /ISION         | DATE     | DATE DRAWN |  |
|-----|----------------|----------|------------|--|
|     |                |          |            |  |
|     |                |          |            |  |
|     |                |          |            |  |
|     |                |          |            |  |
|     |                |          |            |  |
|     |                |          |            |  |
|     |                |          |            |  |
|     |                |          |            |  |
|     |                |          |            |  |
| 2   | APPROVED ISSUE | 10-11-21 | JAR        |  |
| 1   | FOR REVIEW     | 01-11-21 | JAR        |  |

**OPTIONAL** TOPAIRY MESH

TREE GUARDS

COMPATIBLE WITH ROUND & SQUARE

OPTIONAL TREE GUARD COMPATIBLE WITH SQUARE TREE GRATES

REFER ASSEMBLY DRAWING FOR FIXING DETAILS

| CLIENT NAME                         | PROJECT No.           | PAGE                     |
|-------------------------------------|-----------------------|--------------------------|
| FURPHY FOUNDRY PTY LTD              | FFTF03                | А3                       |
| PROJECT                             | DATE                  | DRAWN                    |
| 21 DRUMMOND RD, SHEPPARTON VIC 3630 | 21-10-21              | JAR                      |
| SQUARE GUARD & GRATE                | DRAWING No.<br>FFTF03 | SCALE<br>As<br>indicated |
| DRAWING TITLE                       | SHEET No.             | REV.                     |
| SPECIFICATION DRAWING               | 001                   | 2                        |