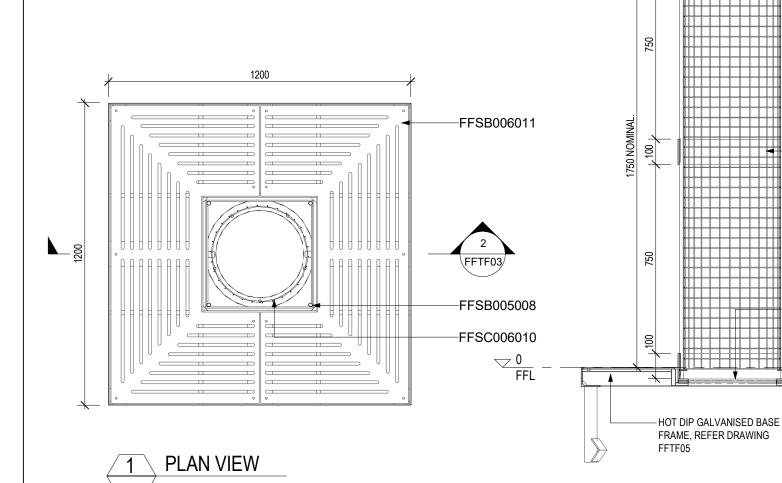

## TREE FURNITURE CODES:

CODE NO. DESCRIPTION

FFSB005008 TREE GUARD - SQUARE (OPTION COMPATIBLE WITH SQUARE GRATE)

FFSB006011 TREE GRATE - SQUARE PATTERN - TYPE A (COMPLETE WITH HDG BASE FRAME)

FFSC006010 TOPIARY MESH GUARD CIRCULAR (OPTION COMPATIBLE WITH SQUARE & CIRCULAR GRATES)

## **MATERIALS / FINISHES:**

TREE GUARDS - HOT DIP GALVANISED STEEL & POWDERCOAT FINISH TREE GRATES - 304GR STAINLESS STEEL & POWDERCOAT FINISH TREE GUARD BASE FRAME - HOT DIP GALVANISED STEEL TOPIARY MESH - 304GR STAINLESS STEEL

**OPTIONAL** TOPAIRY MESH

TREE GUARDS

COMPATIBLE WITH ROUND & SQUARE

OPTIONAL TREE GUARD COMPATIBLE WITH SQUARE TREE GRATES

REFER ASSEMBLY DRAWING FOR FIXING DETAILS

| CLIENT NAME                         | PROJECT No.           | PAGE                     |
|-------------------------------------|-----------------------|--------------------------|
| FURPHY FOUNDRY PTY LTD              | FFTF03                | А3                       |
| PROJECT                             | DATE                  | DRAWN                    |
| 21 DRUMMOND RD, SHEPPARTON VIC 3630 | 21-10-21              | JAR                      |
| SQUARE GUARD & GRATE                | DRAWING No.<br>FFTF03 | SCALE<br>As<br>indicated |
| DRAWING TITLE                       | SHEET No.             | REV.                     |
| SPECIFICATION DRAWING               | 001                   | 2                        |