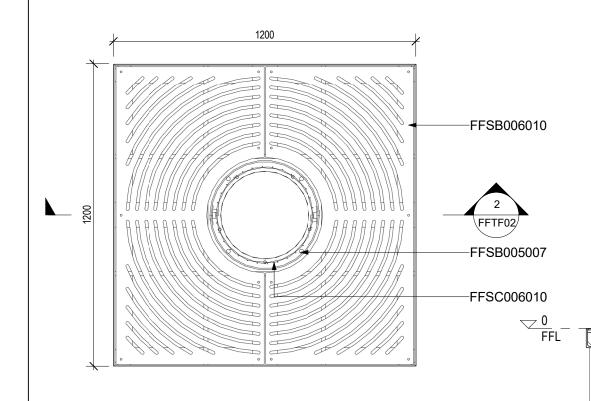

## TREE FURNITURE CODES:

**DESCRIPTION** CODE NO.

FFSB005007 TREE GUARD - CIRCULAR (OPTION COMPATIBLE WITH CIRCULAR GRATES)

FFSB006010 TREE GRATE - CIRCULAR PATTERN - TYPE B (COMPLETE WITH HDG BASE FRAME)

FFSC006010 TOPIARY MESH GUARD CIRCULAR (OPTION COMPATIBLE WITH SQUARE & CIRCULAR GRATES)

**PLAN VIEW** 

HOT DIP GALVANISED BASE FRAME, REFER DRAWING

| REVISION |                | DATE     | DRAWN |
|----------|----------------|----------|-------|
|          |                |          |       |
|          |                |          |       |
|          |                |          |       |
|          |                |          |       |
|          |                |          |       |
|          |                |          |       |
|          |                |          |       |
|          |                |          |       |
|          |                |          |       |
| 2        | APPROVED ISSUE | 10-11-21 | JAR   |
| 1        | FOR REVIEW     | 01-11-21 | JAR   |