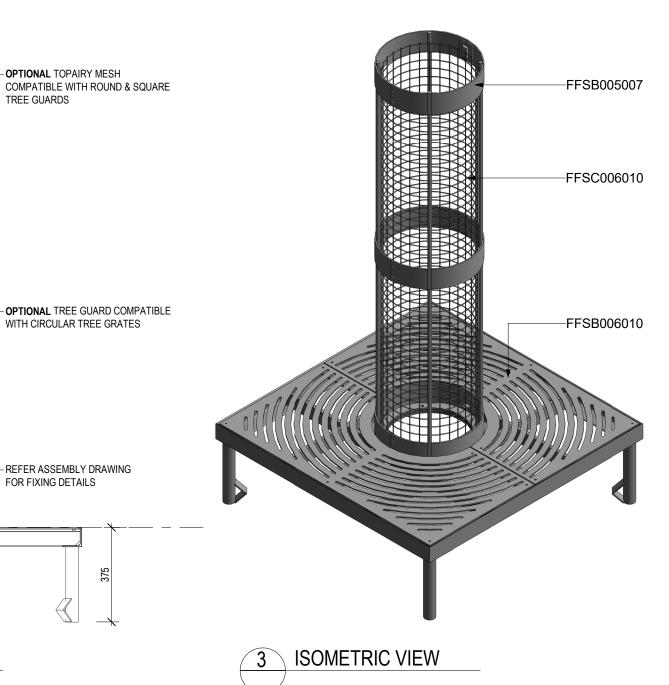

## TREE FURNITURE CODES:

**DESCRIPTION** CODE NO.

FFSB005007 TREE GUARD - CIRCULAR (OPTION COMPATIBLE WITH CIRCULAR GRATES)

FFSB006010 TREE GRATE - CIRCULAR PATTERN - TYPE B (COMPLETE WITH HDG BASE FRAME)

FFSC006010 TOPIARY MESH GUARD CIRCULAR (OPTION COMPATIBLE WITH SQUARE & CIRCULAR GRATES)

**FURPHY FOUNDRY PTY LTD** PH: (03) 5831 2777 FAX: (03) 5831 2681 A.B.N. 24 007 195 913 www.furphyfoundry.com.au 21 Drummond Rd, Shepparton VIC 3630 sales@furphyfoundry.com.au

**OPTIONAL** TOPAIRY MESH

WITH CIRCULAR TREE GRATES

REFER ASSEMBLY DRAWING FOR FIXING DETAILS

TREE GUARDS

| CLIENT NAME                          | PROJECT No. | PAGE         |
|--------------------------------------|-------------|--------------|
| FURPHY FOUNDRY PTY LTD               | FFTF02      | A3           |
| PROJECT                              | DATE        | DRAWN        |
| 21 DRUMMOND RD, SHEPPARTON VIC 3630  | 21-10-21    | JAR          |
| CIRCULAR GUARD & GRATE TYPE 2        | DRAWING No. | SCALE        |
| CITCOLF IT COF IT D & STOTIL TITLE 2 | FFTF02      | As indicated |
| DRAWING TITLE                        | SHEET No.   | REV.         |
| SPECIFICATION DRAWING                | 001         | 2            |