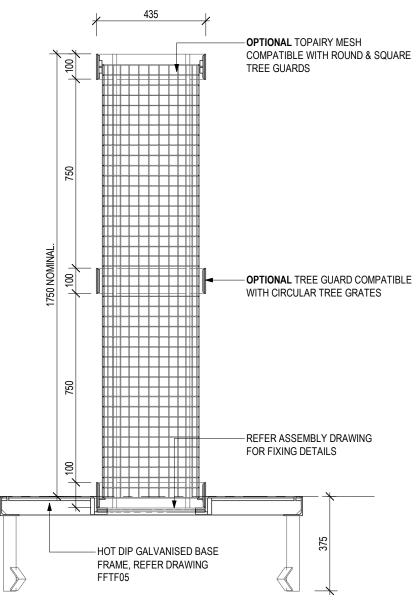

## TREE FURNITURE CODES:

CODE NO. DESCRIPTION

FFSB005007 TREE GUARD - CIRCULAR (OPTION COMPATIBLE WITH CIRCULAR GRATES)

FFSB006008 TREE GRATE - CIRCULAR PATTERN - TYPE A (COMPLETE WITH HDG BASE FRAME)

FFSC006010 TOPIARY MESH GUARD CIRCULAR (OPTION COMPATIBLE WITH SQUARE & CIRCULAR GRATES)

## **MATERIALS / FINISHES:**

TREE GUARDS - HOT DIP GALVANISED STEEL & POWDERCOAT FINISH TREE GRATES - 304GR STAINLESS STEEL & POWDERCOAT FINISH TREE GUARD BASE FRAME - HOT DIP GALVANISED STEEL TOPIARY MESH - 304GR STAINLESS STEEL

3 ISOMETRIC VIEW

| REVISION |                | DATE     | DRAWN |
|----------|----------------|----------|-------|
|          |                |          |       |
|          |                |          |       |
|          |                |          |       |
|          |                |          |       |
|          |                |          |       |
|          |                |          |       |
|          |                |          |       |
|          |                |          |       |
|          |                |          | •     |
| 2        | APPROVED ISSUE | 10-11-21 | JAR   |
| 1        | FOR REVIEW     | 01-11-21 | JAR   |