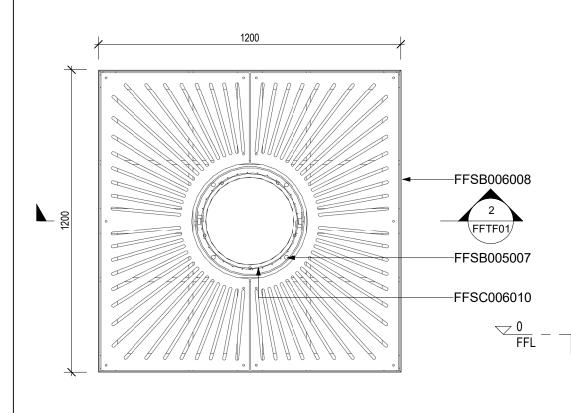

## TREE FURNITURE CODES:

CODE NO. DESCRIPTION

FFSB005007 TREE GUARD - CIRCULAR (OPTION COMPATIBLE WITH CIRCULAR GRATES)

FFSB006008 TREE GRATE - CIRCULAR PATTERN - TYPE A (COMPLETE WITH HDG BASE FRAME)

FFSC006010 TOPIARY MESH GUARD CIRCULAR (OPTION COMPATIBLE WITH SQUARE & CIRCULAR GRATES)

SECTIONAL VIEW

| CLIENT NAME                         | PROJECT No. | PAGE         |
|-------------------------------------|-------------|--------------|
| FURPHY FOUNDRY PTY LTD              | FFTF01      | A3           |
| PROJECT                             | DATE        | DRAWN        |
| 21 DRUMMOND RD, SHEPPARTON VIC 3630 | 21-10-21    | JAR          |
| CIRCULAR GUARD & GRATE TYPE 1       | DRAWING No. | SCALE        |
| CITCOLF IT COTTLE A SIGNIE THE T    | FFTF01      | As indicated |
| DRAWING TITLE                       | SHEET No.   | REV.         |
| SPECIFICATION DRAWING               | 001         | 2            |