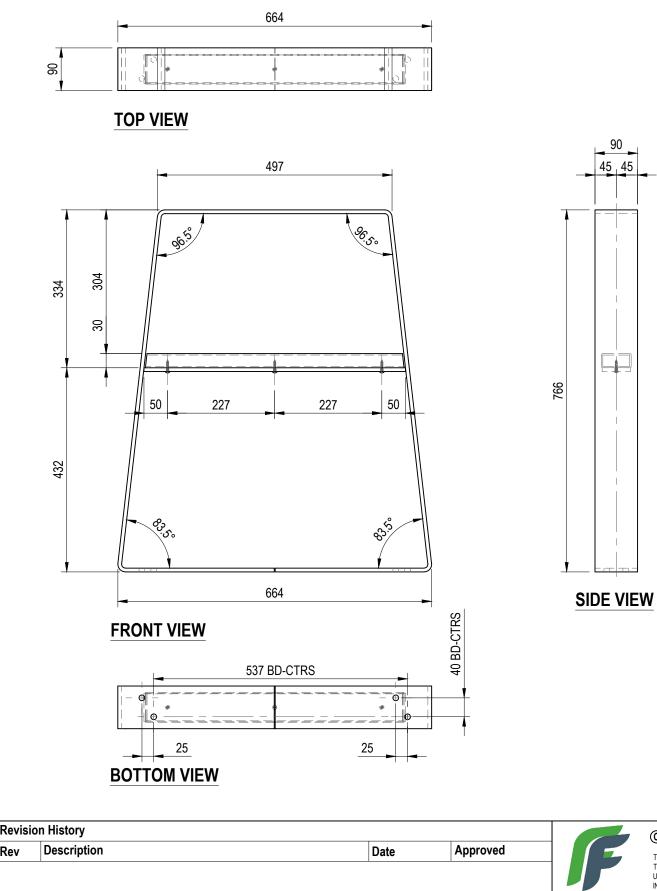

# **SPECIFICATIONS:**

## MAIN CONSTRUCTION

#### **MATERIALS**:

• Frame - Stainless Steel - Refer Specification Schedule

# FINISH:

- STANDARD:
- Powder coated

### **GROUND FIXING OPTIONS**

• Bolt Down (BD): M10 x 75mm Screwbolt Anchor GAL

• In Ground (IG): HD Bolt Kit GAL