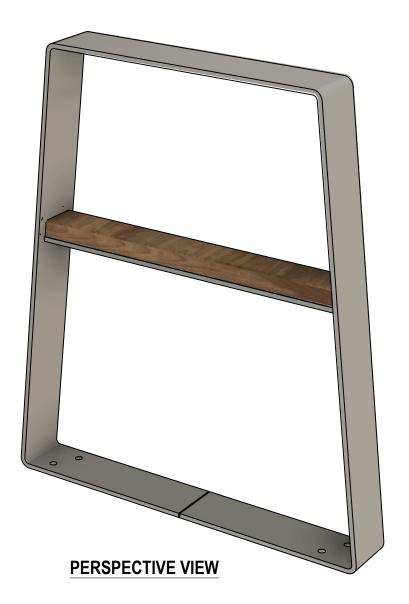

# **SPECIFICATIONS:**

## MAIN CONSTRUCTION

#### **MATERIALS**:

• Frame - Stainless Steel - Refer Specification Schedule