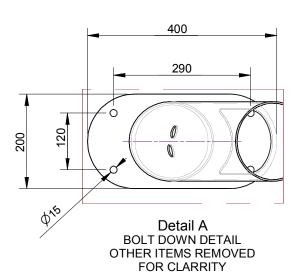

875

260 DOG BOWL

## **SPECIFICATION:**

MATERIALS: Body: 316 SS. Fasteners: SS.

**DIMENSIONS:** 

mm unless otherwise stated

FINISH: Polished

F

Quality

| CONFIDENTIA | I A |
|-------------|-----|
| COLUMBER    | 11  |