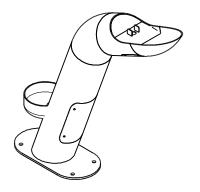

875

260 DOG BOWL

## **SPECIFICATION:**

MATERIALS: Body: 316 SS. Fasteners: SS.

**DIMENSIONS:** 

mm unless otherwise stated

FINISH: Polished

F

Quality

| CONFIDENTIA | I A |
|-------------|-----|
| COLUMBER    | 11  |