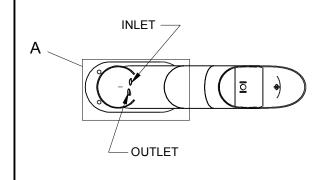

875

260 DOG BOWL

## **SPECIFICATION:**

MATERIALS: Body: 316 SS. Fasteners: SS.

**DIMENSIONS:** 

mm unless otherwise stated

FINISH: Polished

F

Quality

| CONFIDENTIA | I A |
|-------------|-----|
| COLUMBER    | 11  |