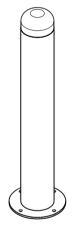

## **SPECIFICATION:**

Material:

304 Stainless Steel

**Dimensions:** 

All in mm unless otherwise stated

Removable attachment avaliable (FFSC008010) refer to FFSB008036 for deatils

Quality

ISO 9001