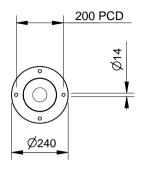

Ø141.3

## **SPECIFICATION:**

Material:

304 Stainless Steel

**Dimensions:** 

All in mm unless otherwise stated

Removable attachment avaliable (FFSC008010) refer to FFSB008036 for deatils

Quality

ISO 9001