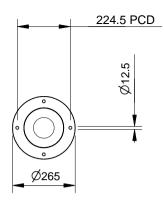

Ø168.3

## **SPECIFICATION:**

Material:

304 Stainless Steel

**Dimensions:** 

All in mm unless otherwise stated

Finish:

Polished

**Ground Fixings:** 

Bolt down

Removable attachment avaliable (FFSC008005) refer to FFSB008036 for deatils

Quality
ISO 9001

SAIGLOBAL

CONFIDENTIAL

| Г           | # | DESCRIPTION         | BY  | DATE   | DRAWN      | DRAWN DATE        | CH | HECKED                                             | CHECKED DATE | SCAL | E A4   |  |
|-------------|---|---------------------|-----|--------|------------|-------------------|----|----------------------------------------------------|--------------|------|--------|--|
| VISION      | 1 | ORIGINAL DRAWING    | SJ  | 3.1.11 | R.CRIGHTON | 6.3.14            |    |                                                    |              | N/A  | A4     |  |
|             | 2 | FULL PRODUCT REVIEW | RBC | 6.3.14 |            | _F_               |    | STAINLESS STEEL BOLLARD 150NB - BOLT DOWN<br>SPEC. |              |      |        |  |
|             |   |                     |     |        |            |                   |    |                                                    |              |      |        |  |
| A<br>H<br>H | 4 |                     |     |        |            | FURPH             | Y  |                                                    | FSC008003    | REV. | SHEET  |  |
| L           | 5 |                     |     |        | + 7        | FOUNDRY EST. 1864 |    | Г                                                  |              | 2    | 1 OF 2 |  |