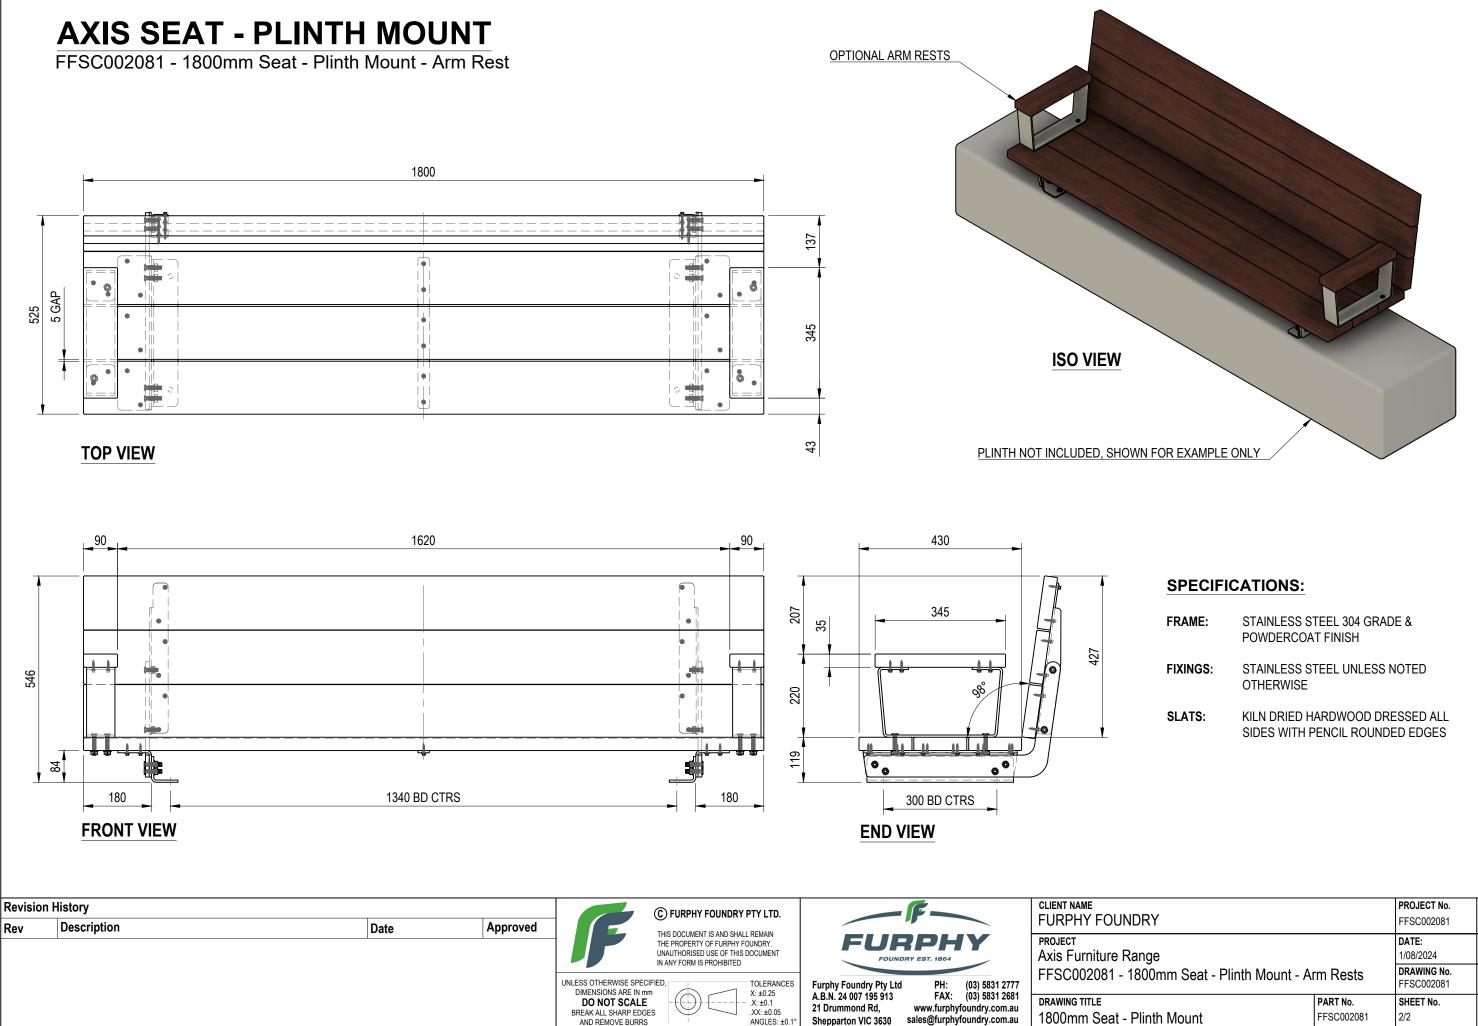

## **AXIS SEAT - PLINTH MOUNT**

FFSC002081 - 1800mm Seat - Plinth Mount

iso view

**TOP VIEW** 

PLINTH NOT INCLUDED, SHOWN FOR EXAMPLE ONLY

## **SPECIFICATIONS:**

| FRAME: | STAINLESS STEEL 304 GRADE & |
|--------|-----------------------------|
|        | POWDERCOAT FINISH           |

FIXINGS: STAINLESS STEEL UNLESS NOTED OTHERWISE

SLATS: KILN DRIED HARDWOOD DRESSED ALL SIDES WITH PENCIL ROUNDED EDGES

| FRAME: | STAINLESS STEEL 304 GRADE & |
|--------|-----------------------------|
|        | POWDERCOAT FINISH           |

|                                   |            | PROJECT No.               | PAGE                        |
|-----------------------------------|------------|---------------------------|-----------------------------|
|                                   |            | FFSC002081                | A3                          |
|                                   |            | DATE:                     | DRAWN                       |
|                                   |            | 1/08/2024                 | Joel Rose                   |
| m Seat - Plinth Mount - Arm Rests |            | DRAWING No.<br>FFSC002081 | SCALE<br>1:10 (From parent) |
|                                   | PART No.   | SHEET No.                 | REV.                        |
| n Mount                           | FFSC002081 | 2/2                       |                             |
|                                   |            |                           |                             |