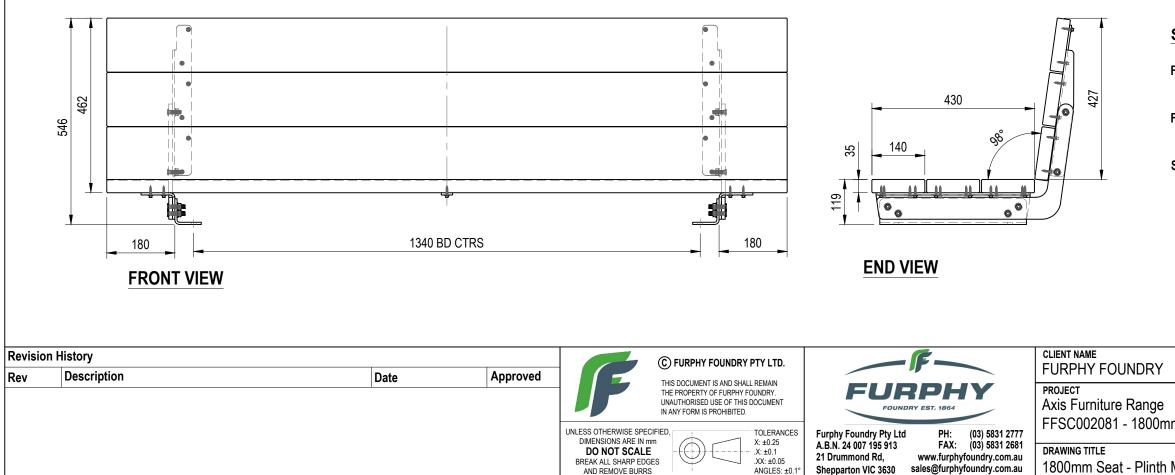

## **AXIS SEAT - PLINTH MOUNT**

FFSC002081 - 1800mm Seat - Plinth Mount

iso view

**TOP VIEW** 

PLINTH NOT INCLUDED, SHOWN FOR EXAMPLE ONLY

## **SPECIFICATIONS:**

| FRAME: | STAINLESS STEEL 304 GRADE & |
|--------|-----------------------------|
|        | POWDERCOAT FINISH           |

FIXINGS: STAINLESS STEEL UNLESS NOTED OTHERWISE

SLATS: KILN DRIED HARDWOOD DRESSED ALL SIDES WITH PENCIL ROUNDED EDGES

|                        | PROJECT No. | PAGE                                                                                        |
|------------------------|-------------|---------------------------------------------------------------------------------------------|
|                        | FFSC002081  | A3                                                                                          |
|                        | DATE:       | DRAWN                                                                                       |
|                        | 1/08/2024   | Joel Rose                                                                                   |
| mm Seat - Plinth Mount |             | <b>SCALE</b> 1:10                                                                           |
| PART No.               | SHEET No.   | REV.                                                                                        |
| FFSC002081             | 1/2         |                                                                                             |
|                        | -           | FFSC002081<br><b>DATE:</b> 1/08/2024<br><b>DRAWING No.</b> FFSC002081<br>PART No. SHEET No. |