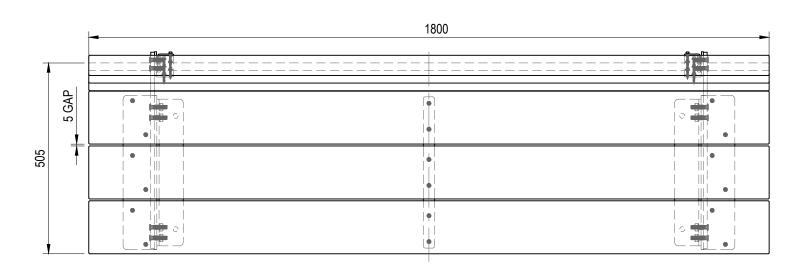

## **AXIS SEAT - PLINTH MOUNT**

FFSC002081 - 1800mm Seat - Plinth Mount

iso view

**TOP VIEW** 

PLINTH NOT INCLUDED, SHOWN FOR EXAMPLE ONLY

## **SPECIFICATIONS:**

| FRAME: | STAINLESS STEEL 304 GRADE & |
|--------|-----------------------------|
|        | POWDERCOAT FINISH           |

FIXINGS: STAINLESS STEEL UNLESS NOTED OTHERWISE

SLATS: KILN DRIED HARDWOOD DRESSED ALL SIDES WITH PENCIL ROUNDED EDGES