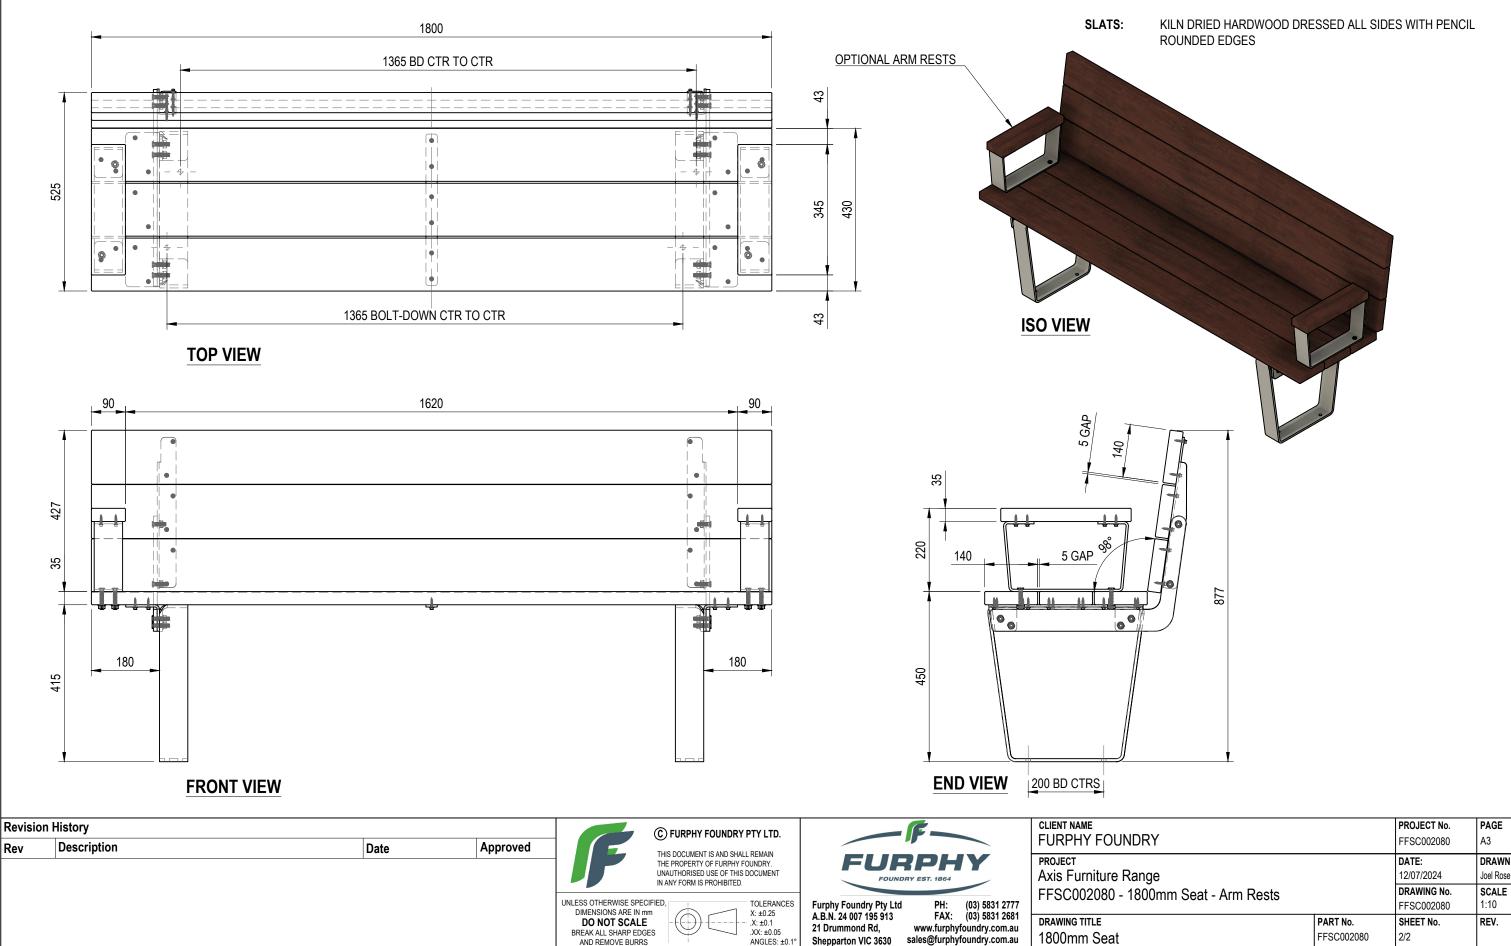

## **AXIS SEAT**

FFSC002080 - 1800mm Seat - Arm Rests

SPECIFICATIONS:

FRAME:

FIXINGS:

STAINLESS STEEL 304 GRADE & POWDERCOAT FINISH

STAINLESS STEEL UNLESS NOTED OTHERWISE