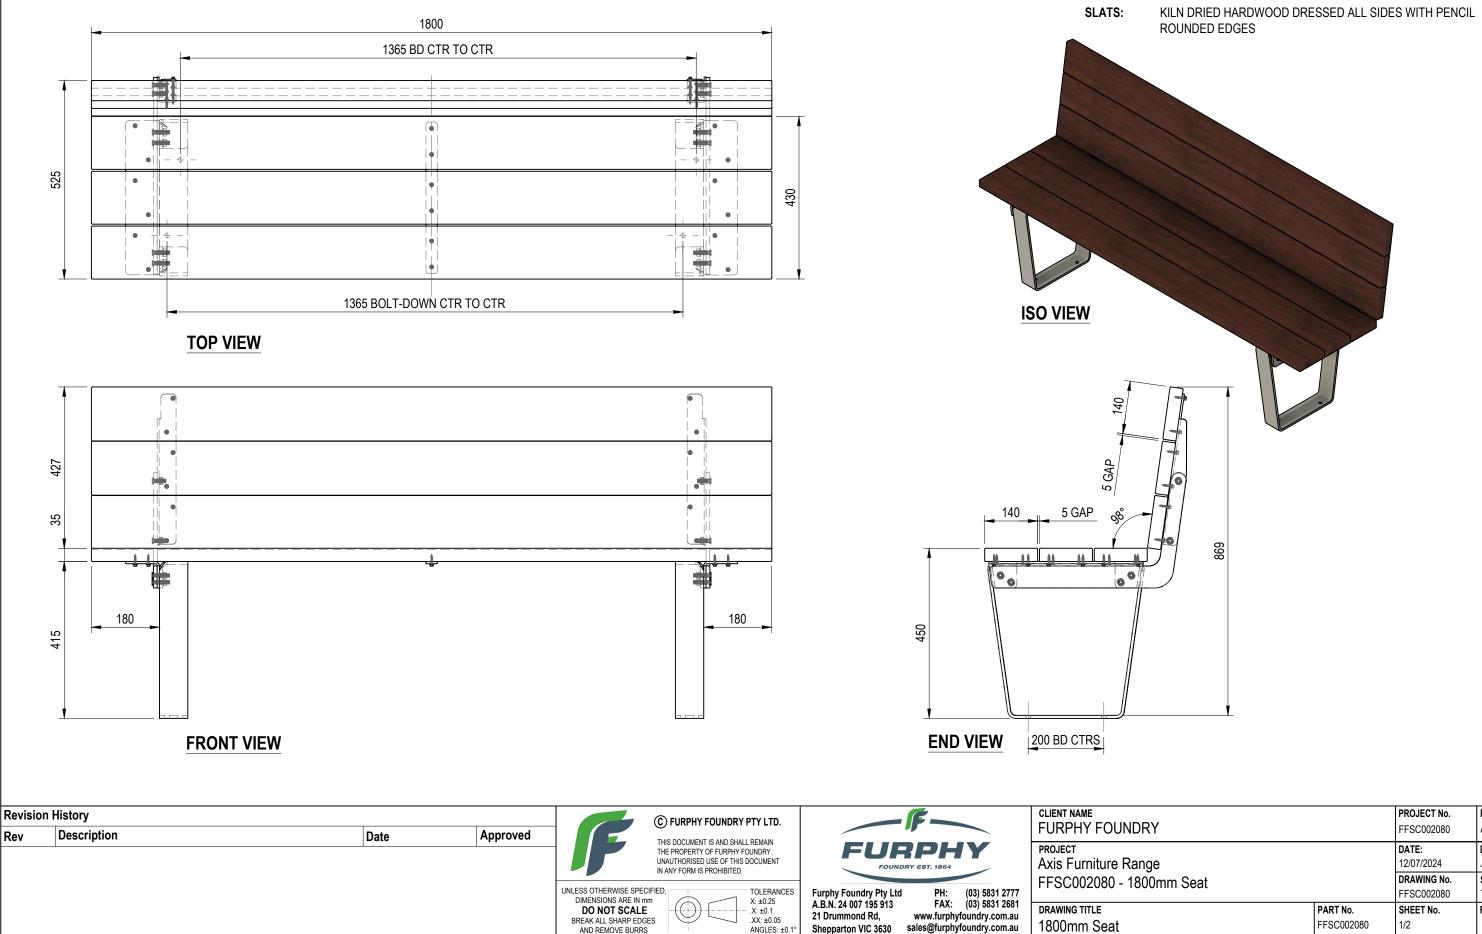

**AXIS SEAT** 

FFSC002080 - 1800mm Seat

## SPECIFICATIONS:

FIXINGS:

STAINLESS STEEL 304 GRADE & POWDERCOAT FINISH

STAINLESS STEEL UNLESS NOTED OTHERWISE

|            | PROJECT No. | PAGE                                                                           |
|------------|-------------|--------------------------------------------------------------------------------|
|            | FFSC002080  | A3                                                                             |
|            | DATE:       | DRAWN                                                                          |
|            | 12/07/2024  | Joel Rose                                                                      |
|            | DRAWING No. | SCALE                                                                          |
| nm Seat    | FFSC002080  | 1:10                                                                           |
| PART No.   | SHEET No.   | REV.                                                                           |
| FFSC002080 | 1/2         |                                                                                |
|            | -           | FFSC002080<br>DATE: 12/07/2024<br>DRAWING No. FFSC002080<br>PART No. SHEET No. |