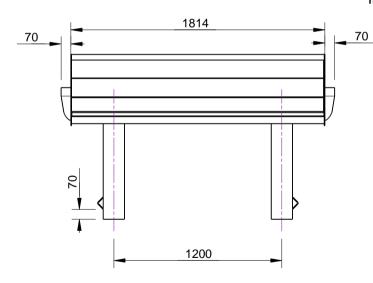

## **GROUND ATTACHEMENT:**

In ground

CONFIDENTIAL

| /ISION | # | DESCRIPTION         | BY  | DATE    | DRAWN      | DRAWN DATE        | CHECKED |                                             | CHECKED DATE | SCAL | A4     |
|--------|---|---------------------|-----|---------|------------|-------------------|---------|---------------------------------------------|--------------|------|--------|
|        | 1 | ORIGINAL DRAWING    | DN  | 1.10.10 | R.CRIGHTON | 5.2.14            |         |                                             |              | N/A  | A4     |
|        | 2 | FULL PRODUCT REVIEW | RBC | 5.2.14  |            | _F_               |         | LYNDARUM SEAT (ARM RESTS) - IN GROUND SPEC. |              |      |        |
|        | _ |                     |     |         |            |                   |         |                                             |              |      |        |
| 14     | 4 |                     |     |         |            | FURPH             | Y       |                                             | FSC002004    | REV. | SHEET  |
|        | 5 |                     |     |         | + 7        | FOUNDRY EST. 1864 |         | Г                                           |              | 2    | 1 OF 3 |