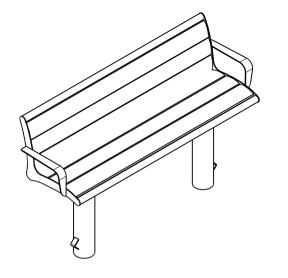

## **SPECIFICATION:**

MATERIAL:

Main construction - 304 Stainless steel Slats - Hardwood timber Fixings - Stainless steel

**SAI GLOBAL** 

**DIMENSIONS:** 

mm unless otherwise stated

FINISH:

Stainless steel components - Polished Timbers - Oil based