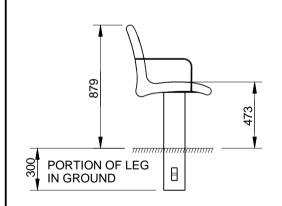

## **GROUND ATTACHEMENT:**

In ground

CONFIDENTIAL

| /ISION | # | DESCRIPTION         | BY  | DATE    | DRAWN      | DRAWN DATE        | CHECKED |                                             | CHECKED DATE | SCAL | A4     |
|--------|---|---------------------|-----|---------|------------|-------------------|---------|---------------------------------------------|--------------|------|--------|
|        | 1 | ORIGINAL DRAWING    | DN  | 1.10.10 | R.CRIGHTON | 5.2.14            |         |                                             |              | N/A  | A4     |
|        | 2 | FULL PRODUCT REVIEW | RBC | 5.2.14  |            | _F_               |         | LYNDARUM SEAT (ARM RESTS) - IN GROUND SPEC. |              |      |        |
|        | _ |                     |     |         |            |                   |         |                                             |              |      |        |
| 14     | 4 |                     |     |         |            | FURPH             | Y       |                                             | FSC002004    | REV. | SHEET  |
|        | 5 |                     |     |         | + 7        | FOUNDRY EST. 1864 |         | Г                                           |              | 2    | 1 OF 3 |