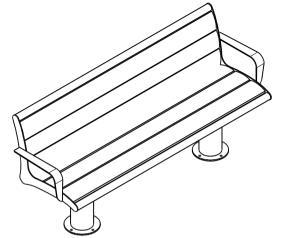

## **SPECIFICATION: MATERIAL:**

Main construction - 304 Stainless steel Slats - Hardwood timber Fixings - Stainless steel

## FINISH:

Stainless steel components - Polished Timbers - Oil based

1 OF 3

|     | # | DESCRIPTION         | BY  | DATE    | DRAWN      | DRAWN DATE        | CHECKE | D CHECK                               | KED DATE | SCAL |                 |  |
|-----|---|---------------------|-----|---------|------------|-------------------|--------|---------------------------------------|----------|------|-----------------|--|
| Į   | 1 | ORIGINAL DRAWING    | DN  | 30.9.10 | R.CRIGHTON | 4.2.14            |        |                                       |          | N/A  | . 74            |  |
|     | 2 | FULL PRODUCT REVIEW | RBC | 4.2.14  |            | - F-              | LY     | LYNDARUM SEAT (ARM RESTS) - BOLT DOWN |          |      |                 |  |
|     | 3 |                     |     |         |            | FURPH             |        | `SPEC.                                |          |      |                 |  |
| l L | 4 |                     |     |         |            | FOUNDRY EST. 1864 |        | FFSC00                                | 2003     | REV. | SHEET<br>1 OF 3 |  |