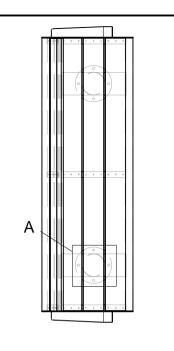

70

1814

1200

## **DIMENSIONS:**

mm unless otherwise stated

## **GROUND ATTACHEMENT:**

Bolt down

70

FFSC002003

2

Quality ISO 9001

SAI GLOBAL

CONFIDENTIAL