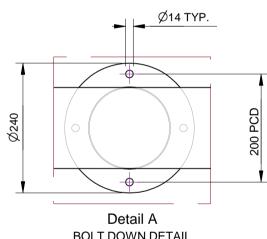

## **GROUND ATTACHEMENT:**

Bolt down

70

FFSC002003

2

Quality ISO 9001

SAI GLOBAL

CONFIDENTIAL