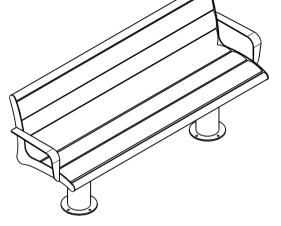

## **SPECIFICATION: MATERIAL:**

Main construction - 304 Stainless steel Slats - Hardwood timber Fixings - Stainless steel

## FINISH:

Stainless steel components - Polished Timbers - Oil based

1 OF 3

|     | # | DESCRIPTION         | BY  | DATE    | DRAWN      | DRAWN DATE        | CHECKE | D CHECK                               | KED DATE | SCAL |                 |  |
|-----|---|---------------------|-----|---------|------------|-------------------|--------|---------------------------------------|----------|------|-----------------|--|
| Į   | 1 | ORIGINAL DRAWING    | DN  | 30.9.10 | R.CRIGHTON | 4.2.14            |        |                                       |          | N/A  | . 74            |  |
|     | 2 | FULL PRODUCT REVIEW | RBC | 4.2.14  |            | - F-              | LY     | LYNDARUM SEAT (ARM RESTS) - BOLT DOWN |          |      |                 |  |
|     | 3 |                     |     |         |            | FURPH             |        | `SPEC.                                |          |      |                 |  |
| l L | 4 |                     |     |         |            | FOUNDRY EST. 1864 |        | FFSC00                                | 2003     | REV. | SHEET<br>1 OF 3 |  |