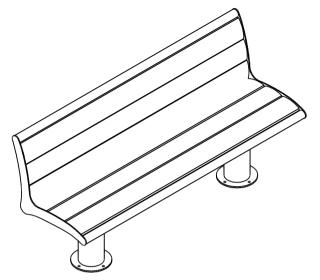

## **SPECIFICATION:**

#### MATERIAL:

Main construction - 304 Stainless steel Slats - Hardwood timber Fixings - Stainless steel

# Quality ISO 9001 SAI GLOBAL

#### **DIMENSIONS:**

mm unless otherwise stated

#### FINISH:

Stainless steel components - Polished Timbers - Oil based

### **GROUND ATTACHEMENT:**

Bolt down



**BOLT DOWN DETAIL** SLATS REMOVED FOR CLARITY



CONFIDENTIAL

| Г      | # | DESCRIPTION         | BY  | DATE    | DRAWN      | DRAWN DATE                 | CH | IECKED                             | CHECKED DATE | SCAL  | Ε Λ Λ  |
|--------|---|---------------------|-----|---------|------------|----------------------------|----|------------------------------------|--------------|-------|--------|
| Įz     | 1 | ORIGINAL DRAWING    | DN  | 24.9.10 | R.CRIGHTON | 4.