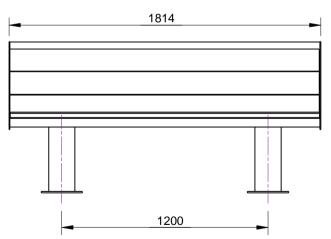

## **SPECIFICATION:**

#### MATERIAL:

Main construction - 304 Stainless steel Slats - Hardwood timber Fixings - Stainless steel

# Quality ISO 9001 SAI GLOBAL

#### **DIMENSIONS:**

mm unless otherwise stated

#### FINISH:

Stainless steel components - Polished Timbers - Oil based

### **GROUND ATTACHEMENT:**

Bolt down



**BOLT DOWN DETAIL** SLATS REMOVED FOR CLARITY



CONFIDENTIAL

| Г      | # | DESCRIPTION         | BY  | DATE    | DRAWN      | DRAWN DATE                 | CH | IECKED                             | CHECKED DATE | SCAL  | Ε Λ Λ  |
|--------|---|---------------------|-----|---------|------------|----------------------------|----|------------------------------------|--------------|-------|--------|
| Įz     | 1 | ORIGINAL DRAWING    | DN  | 24.9.10 | R.CRIGHTON | 4.2.