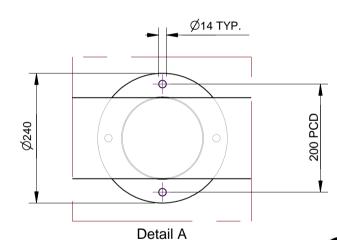

### **GROUND ATTACHEMENT:**

Bolt down

**BOLT DOWN DETAIL** SLATS REMOVED FOR CLARITY

CONFIDENTIAL

| Г      | # | DESCRIPTION         | BY  | DATE    | DRAWN      | DRAWN DATE                 | CH | IECKED                             | CHECKED DATE | SCAL  | Ε Λ Λ  |
|--------|---|---------------------|-----|---------|------------|----------------------------|----|------------------------------------|--------------|-------|--------|
| Įz     | 1 | ORIGINAL DRAWING    | DN  | 24.9.10 | R.CRIGHTON | 4.2.14                     |    |                                    |              | N/A   | M4     |
| NOISIA | 2 | FULL PRODUCT REVIEW | RBC | 4.2.14  |            | _F_                        |    | LYNDARUM SEAT - BOLT DOWN<br>SPEC. |              |       |        |
|        | 3 |                     |     |         |            |                            |    |                                    |              |       |        |
| R<br>H | 4 |                     |     |         |            | FURPH<br>FOUNDRY EST, 1864 |    | FSC002001                          | REV.         | SHEET |        |
| L      | 5 |                     |     |         | <b>)</b> 7 |                            |    | Г                                  | 1 30002001   | 2     | 1 OF 3 |