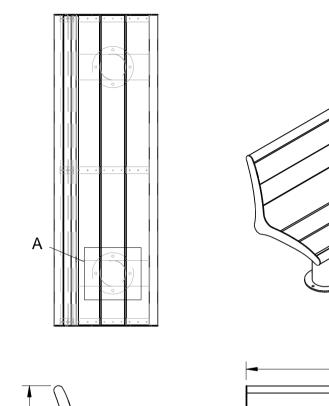

### **GROUND ATTACHEMENT:**

Bolt down

**BOLT DOWN DETAIL** SLATS REMOVED FOR CLARITY

CONFIDENTIAL

| Г      | # | DESCRIPTION         | BY  | DATE    | DRAWN      | DRAWN DATE                 | CH | IECKED                             | CHECKED DATE | SCAL  | Ε Λ Λ  |
|--------|---|---------------------|-----|---------|------------|----------------------------|----|------------------------------------|--------------|-------|--------|
| Įz     | 1 | ORIGINAL DRAWING    | DN  | 24.9.10 | R.CRIGHTON | 4.2.14                     |    |                                    |              | N/A   | M4     |
| NOISIA | 2 | FULL PRODUCT REVIEW | RBC | 4.2.14  |            | _F_                        |    | LYNDARUM SEAT - BOLT DOWN<br>SPEC. |              |       |        |
|        | 3 |                     |     |         |            |                            |    |                                    |              |       |        |
| R<br>H | 4 |                     |     |         |            | FURPH<br>FOUNDRY EST, 1864 |    | FSC002001                          | REV.         | SHEET |        |
| L      | 5 |                     |     |         | <b>)</b> 7 |                            |    | Г                                  | 1 30002001   | 2     | 1 OF 3 |