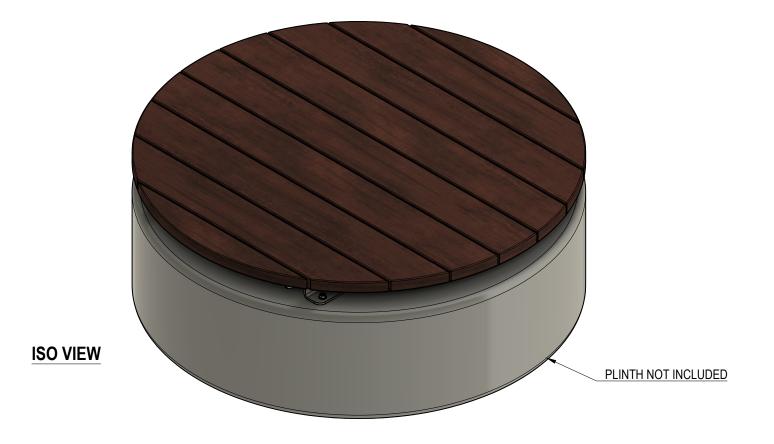

## **AXIS ROUND POD BENCH - PLINTH MOUNT**

FFSC001095 - Round Pod Bench 1.2m dia - Plinth Mount