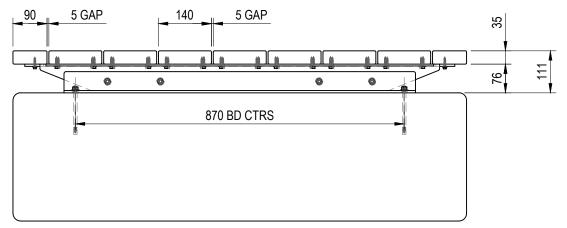

## **END VIEW**

| Revision History |             |  |      |          |  |  |
|------------------|-------------|--|------|----------|--|--|
| Rev              | Description |  | Date | Approved |  |  |
|                  |             |  |      |          |  |  |