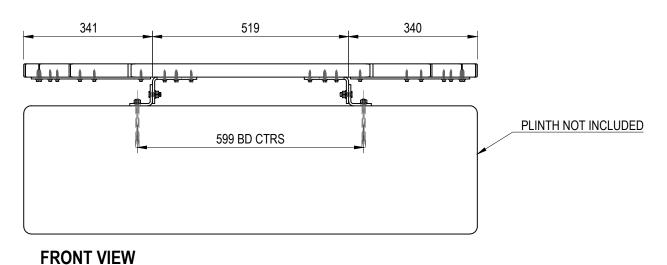

## **END VIEW**

| Revision History |             |  |      |          |  |  |
|------------------|-------------|--|------|----------|--|--|
| Rev              | Description |  | Date | Approved |  |  |
|                  |             |  |      |          |  |  |