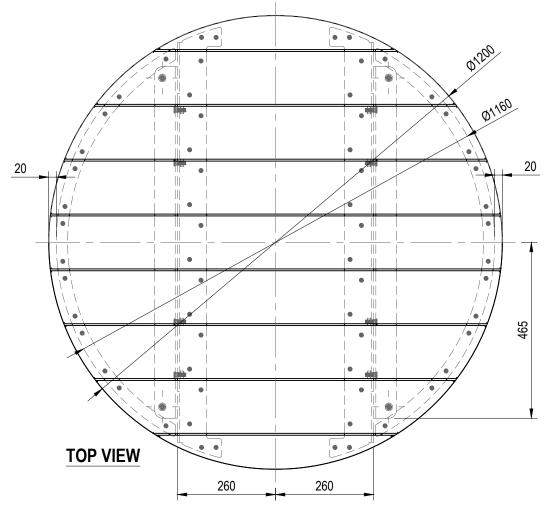

## **AXIS ROUND POD BENCH - PLINTH MOUNT**

FFSC001095 - Round Pod Bench 1.2m dia - Plinth Mount

## **SPECIFICATIONS:**

FRAME: STAINLESS STEEL 304 GRADE & POWDERCOAT FINISH

FIXINGS: STAINLESS STEEL UNLESS NOTED OTHERWISE

SLATS: KILN DRIED HARDWOOD DRESSED ALL SIDES WITH PENCIL

ROUNDED EDGES