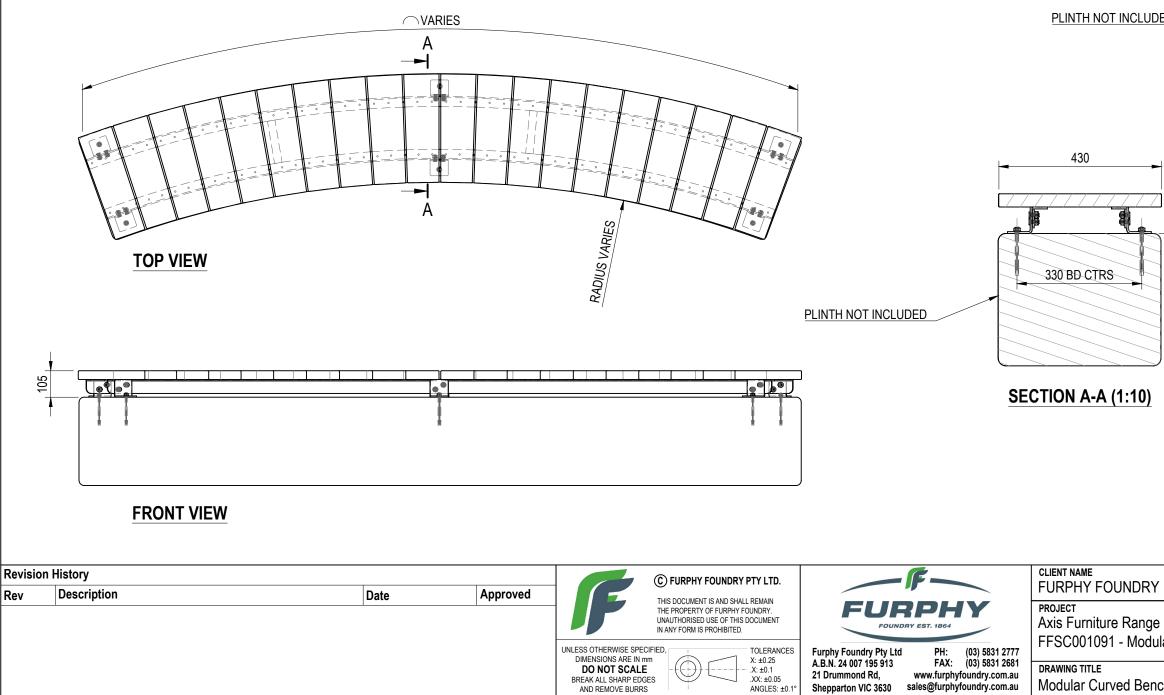

## **AXIS - CURVED - MODULAR**

FFSC001091 - Modular Curved Bench - Plinth Mount NOTE: MODULAR CONFIGURATION SHOWN IS FOR EXAMPLE PURPOSES ONLY. SITE-SPECIFIC DRAWINGS WILL BE REQUIRED BASED ON THE FINAL ORDER AND FURNITURE CONFIGURATION

## **SPECIFICATIONS:**

- FRAME: STAINLESS STEEL 304 GRADE & POWDERCOAT FINISH
- FIXINGS: STAINLESS STEEL UNLESS NOTED OTHERWISE
- SLATS: KILN DRIED HARDWOOD DRESSED ALL SIDES WITH PENCIL ROUNDED EDGES

| 0                                    |            |                           |                      |
|--------------------------------------|------------|---------------------------|----------------------|
|                                      |            |                           |                      |
|                                      |            |                           |                      |
|                                      |            |                           |                      |
|                                      |            |                           |                      |
|                                      |            |                           |                      |
|                                      | M          |                           |                      |
| ED                                   |            | E                         |                      |
|                                      | E          |                           |                      |
|                                      | , T        |                           |                      |
|                                      |            |                           |                      |
|                                      |            |                           |                      |
|                                      |            |                           |                      |
|                                      |            |                           |                      |
|                                      |            |                           |                      |
| 35                                   |            |                           |                      |
|                                      |            |                           |                      |
|                                      |            |                           |                      |
| 02                                   |            |                           |                      |
| Ť                                    |            |                           |                      |
|                                      |            |                           |                      |
|                                      |            |                           |                      |
|                                      |            |                           |                      |
|                                      |            |                           |                      |
|                                      |            |                           |                      |
|                                      |            |                           |                      |
|                                      |            |                           |                      |
|                                      |            |                           |                      |
|                                      |            |                           |                      |
|                                      |            |                           |                      |
|                                      |            |                           |                      |
|                                      |            |                           |                      |
|                                      |            |                           |                      |
|                                      |            |                           |                      |
|                                      |            |                           |                      |
|                                      |            |                           |                      |
|                                      |            | PROJECT No.               | PAGE                 |
|                                      |            | FFSC001091                | A3                   |
|                                      |            | DATE:                     | DRAWN                |
| e<br>Iar Curved Bench - Plinth Mount |            | 19/09/2024                | Joel Rose            |
|                                      |            | DRAWING No.<br>FFSC001091 | <b>SCALE</b><br>1:15 |
|                                      | PART No.   | SHEET No.                 | REV.                 |
| ch - Plinth Mount                    | FFSC001091 | 1/1                       |                      |
|                                      | I          |                           |                      |