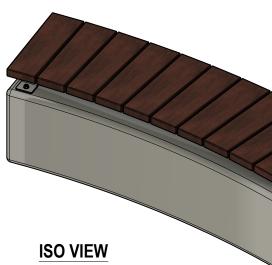

## **AXIS - CURVED - MODULAR**

FFSC001091 - Modular Curved Bench - Plinth Mount NOTE: MODULAR CONFIGURATION SHOWN IS FOR EXAMPLE PURPOSES ONLY. SITE-SPECIFIC DRAWINGS WILL BE REQUIRED BASED ON THE FINAL ORDER AND FURNITURE CONFIGURATION

## **SPECIFICATIONS:**

- FRAME: STAINLESS STEEL 304 GRADE & POWDERCOAT FINISH
- FIXINGS: STAINLESS STEEL UNLESS NOTED OTHERWISE
- SLATS: KILN DRIED HARDWOOD DRESSED ALL SIDES WITH PENCIL ROUNDED EDGES

| 0                                    |            |                           |                      |
|--------------------------------------|------------|---------------------------|----------------------|
|                                      |            |                           |                      |
|                                      |            |                           |                      |
|                                      |            |                           |                      |
|                                      |            |                           |                      |
|                                      |            |                           |                      |
|                                      | M          |                           |                      |
| ED                                   |            | E                         |                      |
|                                      | E          |                           |                      |
|                                      | , T        |                           |                      |
|                                      |            |                           |                      |
|                                      |            |                           |                      |
|                                      |            |                           |                      |
|                                      |            |                           |                      |
|                                      |            |                           |                      |
| 35                                   |            |                           |                      |
|                                      |            |                           |                      |
|                                      |            |                           |                      |
| 02                                   |            |                           |                      |
| Ť                                    |            |                           |                      |
|                                      |            |                           |                      |
|                                      |            |                           |                      |
|                                      |            |                           |                      |
|                                      |            |                           |                      |
|                                      |            |                           |                      |
|                                      |            |                           |                      |
|                                      |            |                           |                      |
|                                      |            |                           |                      |
|                                      |            |                           |                      |
|                                      |            |                           |                      |
|                                      |            |                           |                      |
|                                      |            |                           |                      |
|                                      |            |                           |                      |
|                                      |            |                           |                      |
|                                      |            |                           |                      |
|                                      |            |                           |                      |
|                                      |            | PROJECT No.               | PAGE                 |
|                                      |            | FFSC001091                | A3                   |
|                                      |            | DATE:                     | DRAWN                |
| e<br>Iar Curved Bench - Plinth Mount |            | 19/09/2024                | Joel Rose            |
|                                      |            | DRAWING No.<br>FFSC001091 | <b>SCALE</b><br>1:15 |
|                                      | PART No.   | SHEET No.                 | REV.                 |
| ch - Plinth Mount                    | FFSC001091 | 1/1                       |                      |
|                                      | I          |                           |                      |