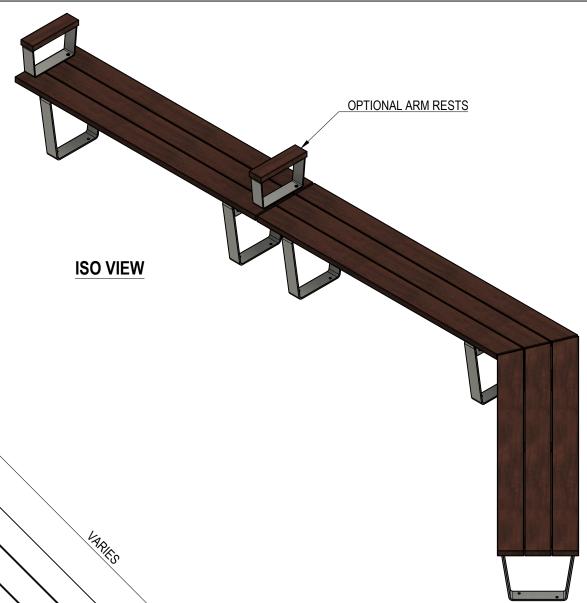

## **AXIS BENCH - STRAIGHT - MODULAR**

## FFSC001082 - Modular Straight Bench

NOTE: MODULAR CONFIGURATION SHOWN IS FOR EXAMPLE PURPOSES ONLY. SITE-SPECIFIC DRAWINGS WILL BE REQUIRED BASED ON THE FINAL ORDER AND FURNITURE CONFIGURATION

SECTION A-A (1:10)