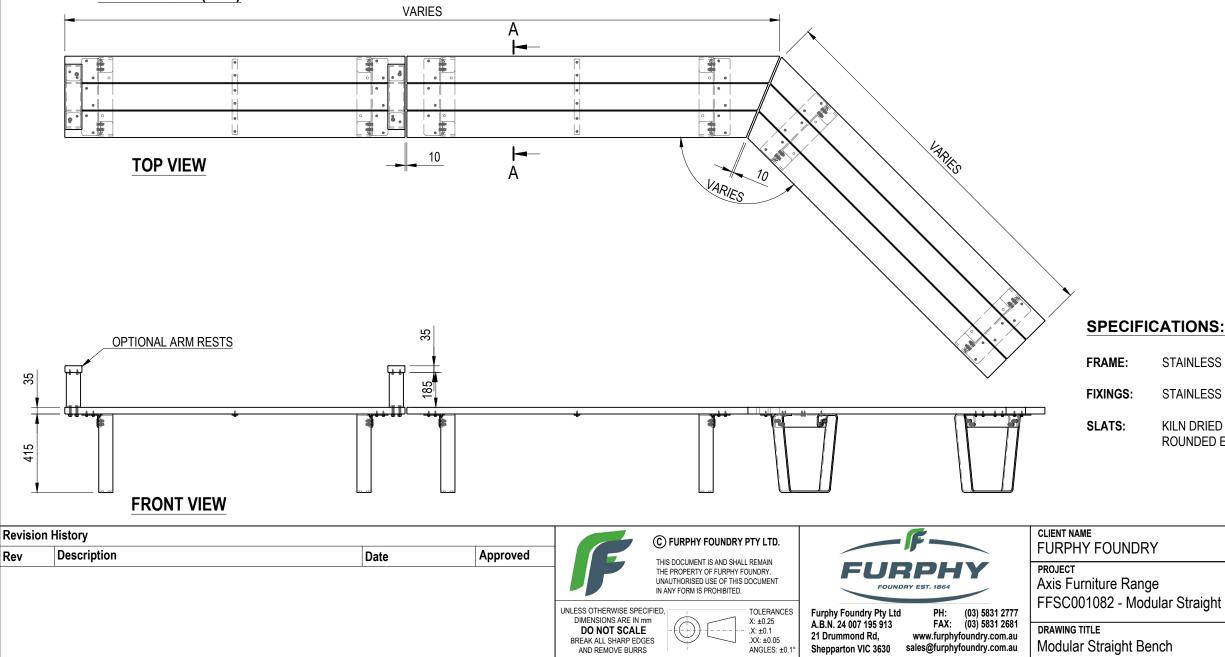

## **AXIS BENCH - STRAIGHT - MODULAR**

## FFSC001082 - Modular Straight Bench

NOTE: MODULAR CONFIGURATION SHOWN IS FOR EXAMPLE PURPOSES ONLY. SITE-SPECIFIC DRAWINGS WILL BE REQUIRED BASED ON THE FINAL ORDER AND FURNITURE CONFIGURATION

SECTION A-A (1:10)

STAINLESS STEEL 304 GRADE & POWDERCOAT FINISH

STAINLESS STEEL UNLESS NOTED OTHERWISE

KILN DRIED HARDWOOD DRESSED ALL SIDES WITH PENCIL ROUNDED EDGES

|                    |            | PROJECT No. | PAGE      |
|--------------------|------------|-------------|-----------|
|                    |            | FFSC001082  | A3        |
|                    |            | DATE:       | DRAWN     |
| )                  |            | 18/09/2024  | Joel Rose |
| lar Straight Bench |            | DRAWING No. | SCALE     |
| la Stagne Bonon    |            | FFSC001082  | 1:10      |
|                    | PART No.   | SHEET No.   | REV.      |
| ch                 | FFSC001082 | 1/1         |           |