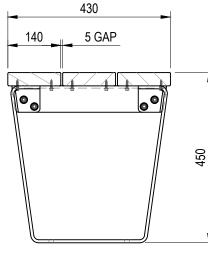

## **AXIS BENCH - STRAIGHT - MODULAR**

## FFSC001082 - Modular Straight Bench

NOTE: MODULAR CONFIGURATION SHOWN IS FOR EXAMPLE PURPOSES ONLY. SITE-SPECIFIC DRAWINGS WILL BE REQUIRED BASED ON THE FINAL ORDER AND FURNITURE CONFIGURATION

SECTION A-A (1:10)