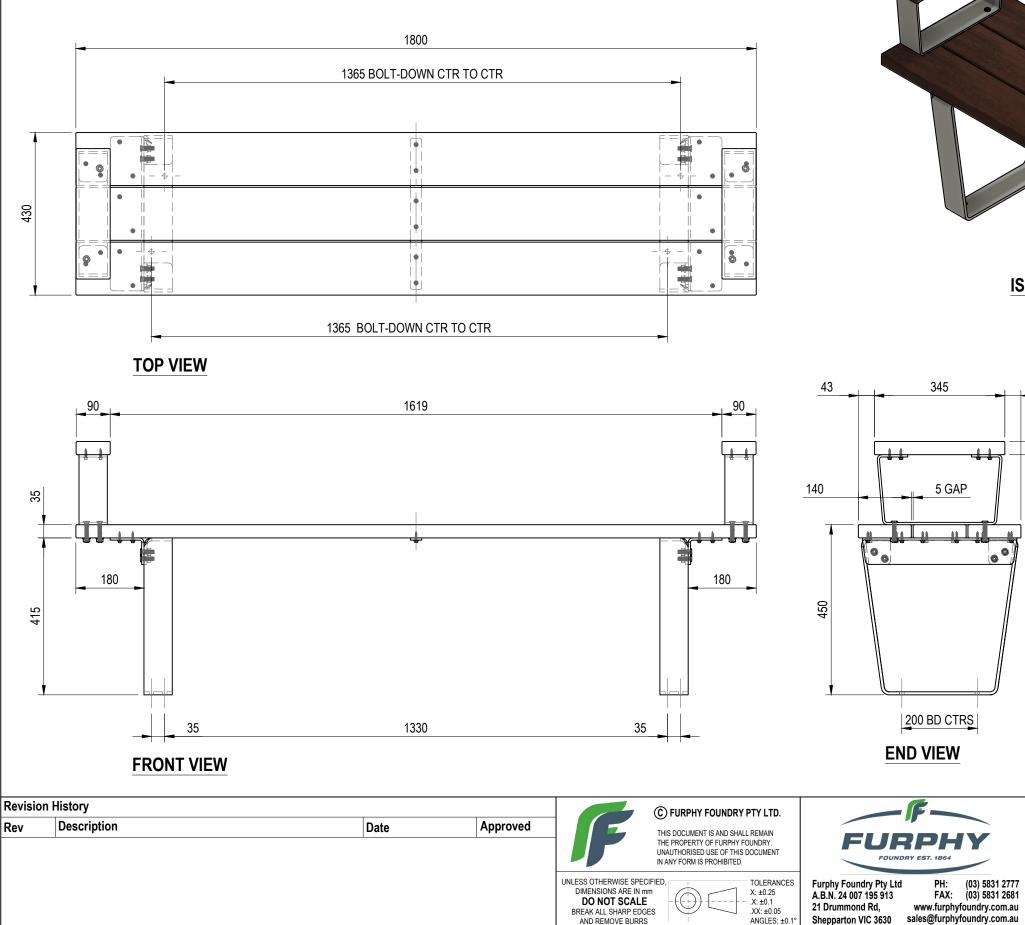

## **AXIS BENCH**

FFSC001080 - 1800mm Bench - Arm Rest

**ISO VIEW** 

43

35

185

**SPECIFICATIONS:** 

FRAME: FIXINGS:

SLATS:

ANGLES: ±0.1

STAINLESS STEEL 304 GRADE & POWDERCOAT FINISH

STAINLESS STEEL UNLESS NOTED OTHERWISE

KILN DRIED HARDWOOD DRESSED ALL SIDES WITH PENCIL ROUNDED EDGES

| CLIENT NAME                                                              |            | PROJECT No.                                      | PAGE                                |
|--------------------------------------------------------------------------|------------|--------------------------------------------------|-------------------------------------|
| FURPHY FOUNDRY                                                           |            | FFSC001080                                       | A3                                  |
| PROJECT<br>Axis Furniture Range<br>FFSC001080 - 1800mm Bench - Arm Rests |            | DATE:<br>11/07/2024<br>DRAWING No.<br>FFSC001080 | DRAWN<br>Joel Rose<br>SCALE<br>1:10 |
| drawing title                                                            | PART No.   | SHEET No.                                        | REV.                                |
| 1800mm Bench                                                             | FFSC001080 | 2/2                                              |                                     |