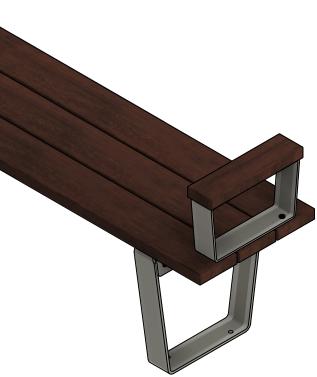

## **AXIS BENCH**

FFSC001080 - 1800mm Bench - Arm Rest

**ISO VIEW** 

43

35

185

**SPECIFICATIONS:** 

FRAME: FIXINGS:

SLATS:

ANGLES: ±0.1

STAINLESS STEEL 304 GRADE & POWDERCOAT FINISH

STAINLESS STEEL UNLESS NOTED OTHERWISE

KILN DRIED HARDWOOD DRESSED ALL SIDES WITH PENCIL ROUNDED EDGES

| CLIENT NAME                                                              |            | PROJECT No.                                      | PAGE                                |
|--------------------------------------------------------------------------|------------|--------------------------------------------------|-------------------------------------|
| FURPHY FOUNDRY                                                           |            | FFSC001080                                       | A3                                  |
| PROJECT<br>Axis Furniture Range<br>FFSC001080 - 1800mm Bench - Arm Rests |            | DATE:<br>11/07/2024<br>DRAWING No.<br>FFSC001080 | DRAWN<br>Joel Rose<br>SCALE<br>1:10 |
| drawing title                                                            | PART No.   | SHEET No.                                        | REV.                                |
| 1800mm Bench                                                             | FFSC001080 | 2/2                                              |                                     |