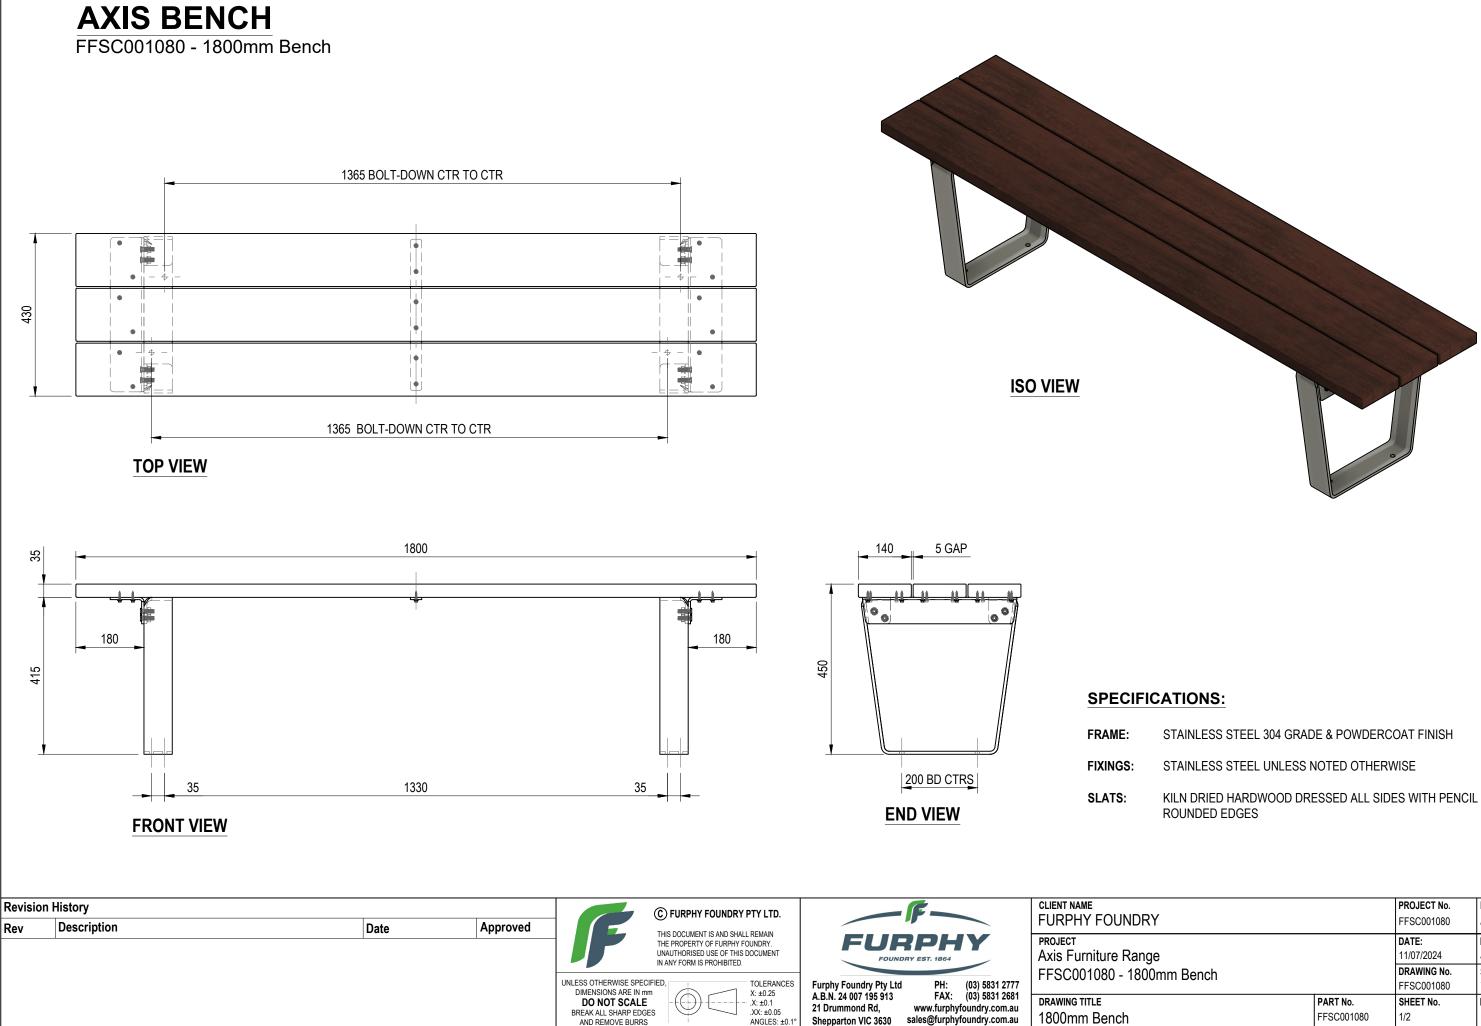

## **AXIS BENCH**

FFSC001080 - 1800mm Bench - Arm Rest

**ISO VIEW** 

43

35

185

**SPECIFICATIONS:** 

FRAME: FIXINGS:

SLATS:

ANGLES: ±0.1

STAINLESS STEEL 304 GRADE & POWDERCOAT FINISH

STAINLESS STEEL UNLESS NOTED OTHERWISE

KILN DRIED HARDWOOD DRESSED ALL SIDES WITH PENCIL ROUNDED EDGES

| CLIENT NAME                                                              |            | PROJECT No.                                      | PAGE                                |
|--------------------------------------------------------------------------|------------|--------------------------------------------------|-------------------------------------|
| FURPHY FOUNDRY                                                           |            | FFSC001080                                       | A3                                  |
| PROJECT<br>Axis Furniture Range<br>FFSC001080 - 1800mm Bench - Arm Rests |            | DATE:<br>11/07/2024<br>DRAWING No.<br>FFSC001080 | DRAWN<br>Joel Rose<br>SCALE<br>1:10 |
| drawing title                                                            | PART No.   | SHEET No.                                        | REV.                                |
| 1800mm Bench                                                             | FFSC001080 | 2/2                                              |                                     |