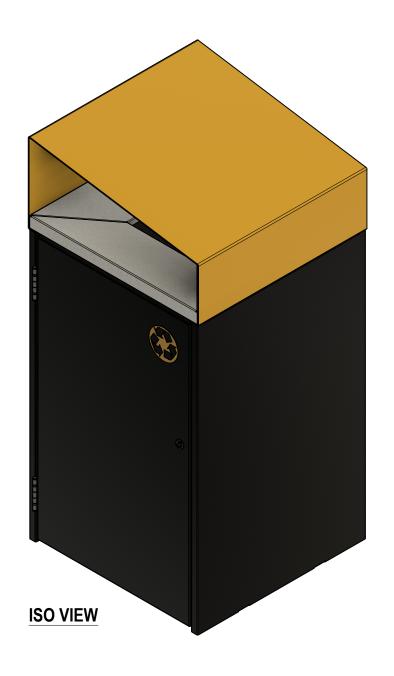

## **AXIS RECYCLE BIN SURROUND**

## **SPECIFICATIONS:**

FRAME: GALVANISED & POWDERCOAT FINISH

LID (ENTRY): STAINLESS STEEL (304GR #4 BRUSHED)

FIXINGS: STAINLESS STEEL UNLESS NOTED OTHERWISE

OTHER: GALVANISED & POWDERCOAT SIGNAGE LOGO APPLIED TO

FRONT & REAR FACES

Revision History

Rev Description Date

**END VIEW** 

Approved

© FURPHY FOUNDRY PTY LTD.

THIS DOCUMENT IS AND SHALL REMAIN THE PROPERTY OF FURPHY FOUNDRY. UNAUTHORISED USE OF THIS DOCUMENT IN ANY FORM IS PROHIBITED.