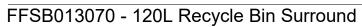

## **AXIS RECYCLE BIN SURROUND**

## **SPECIFICATIONS:**

FRAME: GALVANISED & POWDERCOAT FINISH

LID (ENTRY): STAINLESS STEEL (304GR #4 BRUSHED)

FIXINGS: STAINLESS STEEL UNLESS NOTED OTHERWISE

OTHER: GALVANISED & POWDERCOAT SIGNAGE LOGO APPLIED TO

FRONT & REAR FACES

Revision History

Rev Description Date

**END VIEW** 

Approved

© FURPHY FOUNDRY PTY LTD.

THIS DOCUMENT IS AND SHALL REMAIN THE PROPERTY OF FURPHY FOUNDRY. UNAUTHORISED USE OF THIS DOCUMENT IN ANY FORM IS PROHIBITED.