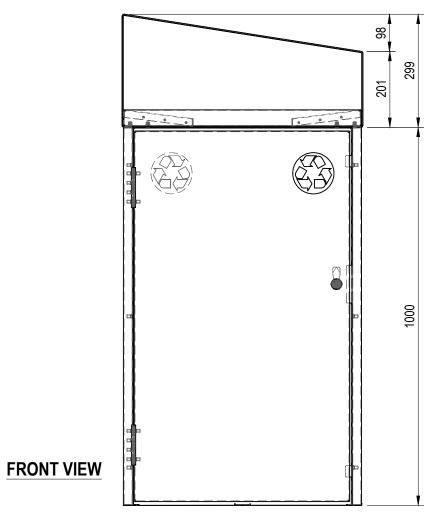

## **AXIS RECYCLE BIN SURROUND**

## **SPECIFICATIONS:**

FRAME: GALVANISED & POWDERCOAT FINISH

LID (ENTRY): STAINLESS STEEL (304GR #4 BRUSHED)

FIXINGS: STAINLESS STEEL UNLESS NOTED OTHERWISE

OTHER: GALVANISED & POWDERCOAT SIGNAGE LOGO APPLIED TO

FRONT & REAR FACES

Revision History

Rev Description Date

**END VIEW** 

Approved

© FURPHY FOUNDRY PTY LTD.

THIS DOCUMENT IS AND SHALL REMAIN THE PROPERTY OF FURPHY FOUNDRY. UNAUTHORISED USE OF THIS DOCUMENT IN ANY FORM IS PROHIBITED.