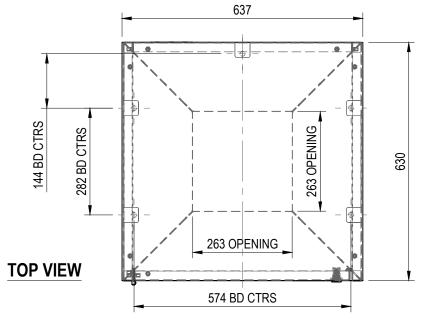

## **AXIS RECYCLE BIN SURROUND**

## **SPECIFICATIONS:**

FRAME: GALVANISED & POWDERCOAT FINISH

LID (ENTRY): STAINLESS STEEL (304GR #4 BRUSHED)

FIXINGS: STAINLESS STEEL UNLESS NOTED OTHERWISE

OTHER: GALVANISED & POWDERCOAT SIGNAGE LOGO APPLIED TO

FRONT & REAR FACES

Revision History

Rev Description Date

**END VIEW** 

Approved

© FURPHY FOUNDRY PTY LTD.

THIS DOCUMENT IS AND SHALL REMAIN THE PROPERTY OF FURPHY FOUNDRY. UNAUTHORISED USE OF THIS DOCUMENT IN ANY FORM IS PROHIBITED.