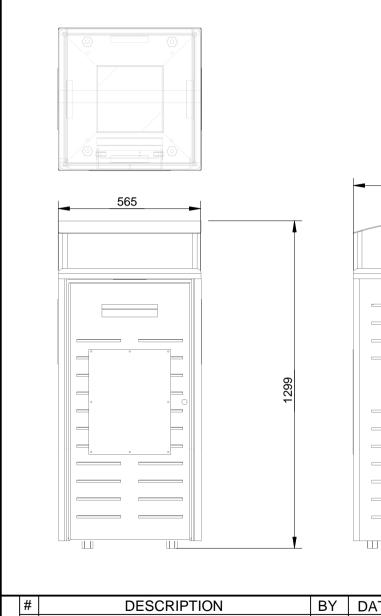

# **SPECIFICATION:**

#### MATERIAL:

Mild steel unless otherwise stated Lid panel: Stainless steel

## DIMENSIONS:

All in mm unless otherwise stated

## FINISH:

Galvanised with optional Powder Coated Lid - Polished No. 4 finish

## **GOUND ATTACHMENT:**

Bolt down

CONFIDENTIAL

|                       | # | DESCRIPTION      | BY  | DATE    | DRAWN               | DRAWN DATE        | CH | IECKED                     | CHECKED DATE | SCAL | E \Lambda | A4 |  |
|-----------------------|---|------------------|-----|---------|---------------------|-------------------|----|----------------------------|--------------|------|-----------|----|--|
| Z                     | 1 | ORIGINAL DRAWING | RBC | 12.5.14 | <b>R.CRIGHTON</b>   | 12.5.14           |    |                            |              | N/A  | /-        |    |  |
| VISION                | 2 |                  |     |         |                     | FURPHY            |    | DOG WASTE BIN 80L<br>SPEC. |              |      |           |    |  |
| 15                    | 3 |                  |     |         |                     |                   |    |                            |              |      |           |    |  |
| Ц<br>Ц<br>Ц<br>Ц<br>Ц | 4 |                  |     |         |                     |                   |    |                            | FSB013044    | REV. | SHEET     |    |  |
|                       | 5 |                  |     |         | $\downarrow$ $\neg$ | FOUNDRY EST. 1864 | /  | Г                          | F3D013044    | 1    | 1 OF 2    | 2  |  |