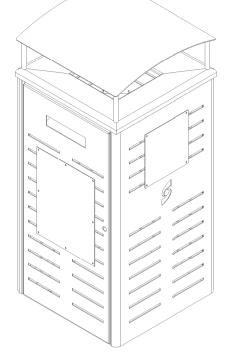

# **SPECIFICATION:**

#### MATERIAL:

Mild steel unless otherwise stated Lid panel: Stainless steel

## DIMENSIONS:

All in mm unless otherwise stated

## FINISH:

Galvanised with optional Powder Coated Lid - Polished No. 4 finish

## **GOUND ATTACHMENT:**

Bolt down

CONFIDENTIAL

|                       | # | DESCRIPTION      | BY  | DATE    | DRAWN               | DRAWN DATE        | CH | IECKED                     | CHECKED DATE | SCAL | E \Lambda | A4 |  |
|-----------------------|---|------------------|-----|---------|---------------------|-------------------|----|----------------------------|--------------|------|-----------|----|--|
| Z                     | 1 | ORIGINAL DRAWING | RBC | 12.5.14 | <b>R.CRIGHTON</b>   | 12.5.14           |    |                            |              | N/A  | /-        |    |  |
| VISION                | 2 |                  |     |         |                     | FURPHY            |    | DOG WASTE BIN 80L<br>SPEC. |              |      |           |    |  |
| 15                    | 3 |                  |     |         |                     |                   |    |                            |              |      |           |    |  |
| Ц<br>Ц<br>Ц<br>Ц<br>Ц | 4 |                  |     |         |                     |                   |    |                            | FSB013044    | REV. | SHEET     |    |  |
|                       | 5 |                  |     |         | $\downarrow$ $\neg$ | FOUNDRY EST. 1864 | /  | Г                          | F3D013044    | 1    | 1 OF 2    | 2  |  |