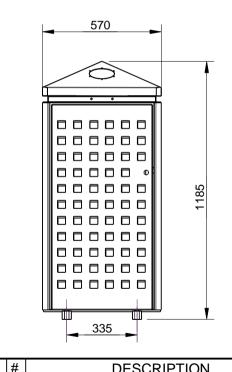

## **SPECIFICATION:**

## **MATERIALS:**

Body - Mild Steel Lid - Grade 304 Stainless Steel Adjustable Feet - Brass Guides

## **DIMENSIONS:**

CHECKED

All in mm unless otherwise stated

## FINISH:

Body - Powder Coat Colours Lid - Polished Stainless Steel or NO 4 Finish

CHECKED DATE



SCALE

oop,..g..

CONFIDENTIAL

| - 1 |      | DECORNI NON         | וט  |          | DIVAVVIA   | DIVAVVINDATE                | O I | ILONED                         | CHECKED DATE | JUALI | <i>\</i> |
|-----|------|---------------------|-----|----------|------------|-----------------------------|-----|--------------------------------|--------------|-------|----------|
| Įz  | 1    | ORIGINAL DRAWING    | SJ  | 12.12.11 | R.CRIGHTON | 15.11.13                    |     |