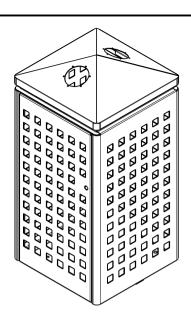

## **SPECIFICATION:**

## **MATERIALS:**

Body - Mild Steel Lid - Grade 304 Stainless Steel Adjustable Feet - Brass Guides

## FINISH:

Body - Powder Coat Colours Lid - Polished Stainless Steel or NO 4 Finish

CHECKED DATE

SCALE

oop,..g..

CONFIDENTIAL

| - 1 |      | DECORNI NON         | וט  |          | DIVAVVIA   | DIVAVVINDATE                | O I | ILONED                         | CHECKED DATE | JUALI | <i>\</i> |
|-----|------|---------------------|-----|----------|------------|-----------------------------|-----|--------------------------------|--------------|-------|----------|
| Įz  | 1    | ORIGINAL DRAWING    | SJ  | 12.12.11 | R.CRIGHTON | 15.11.13                    |     |                                |              | N/A   | A4       |
| 2   | 2    | FULL PRODUCT REVIEW | RBC | 15.11.13 |            |                             |     | STREET SMART RECYCLE UNIT 120L |              |       |          |
|     | ·  • |                     |     |          |            | FURPHY<br>FOUNDRY EST. 1804 |     | SPEC.                          |              |       |          |
|     | 4    |                     |     |          |            |                             | Y   | EI                             | FSB013043    | REV.  | SHEET    |
| L   | 5    |                     |     |          | 7          |                             |     | •                              | 1 300 13043  | 2     | 1 OF 3   |