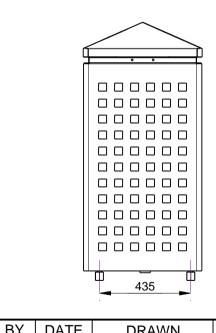

## **SPECIFICATION:**

## **MATERIALS:**

Body - Mild Steel Lid - Grade 304 Stainless Steel Adjustable Feet - Brass Guides

## **DIMENSIONS:**

CHECKED

All in mm unless otherwise stated

## FINISH:

Body - Powder Coat Colours Lid - Polished Stainless Steel or NO 4 Finish

CHECKED DATE



SCALE

oop,..g..

CONFIDENTIAL

| - 1 |      | DECORNI NON         | וט  |          | DIVAVVIA   | DIVAVVINDATE                | O I | ILONED                         | CHECKED DATE | JUALI | <i>\</i> |
|-----|------|---------------------|-----|----------|------------|-----------------------------|-----|--------------------------------|--------------|-------|----------|
| Įz  | 1    | ORIGINAL DRAWING    | SJ  | 12.12.11 | R.CRIGHTON | 15.11.13                    |     |