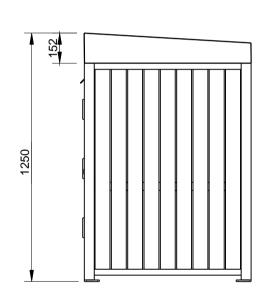

## **SPECIFICATION:**

**MATERIAL**:

Main construction - Mild steel

**DIMENSIONS:** 

All in mm unless otherwise stated

FINISH:

Galvanised with optional powder coat

**GROUND ATTACHEMENT:** 

Bolt down

**DRAWN** 

CHECKED DATE

CHECKED

**SCALE** 

Quality

ISO 9001

SAI GLOBAL