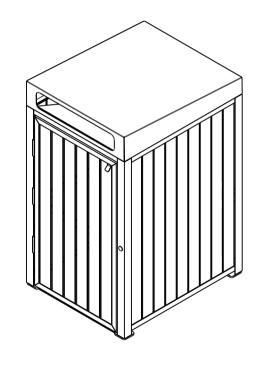

## **SPECIFICATION:**

**MATERIAL**:

Main construction - Mild steel

**DIMENSIONS:** 

All in mm unless otherwise stated

FINISH:

Galvanised with optional powder coat

**GROUND ATTACHEMENT:** 

Bolt down

**DRAWN** 

CHECKED DATE

CHECKED

**SCALE** 

Quality

ISO 9001

SAI GLOBAL