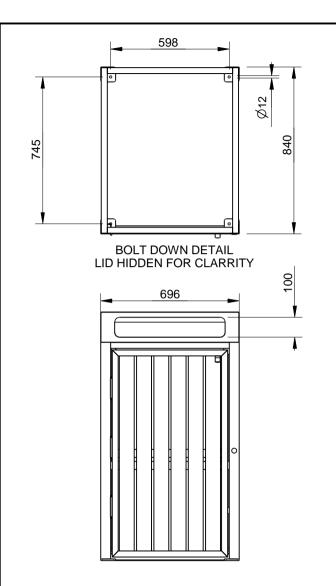

## **SPECIFICATION:**

**MATERIAL**:

Main construction - Mild steel

**DIMENSIONS:** 

All in mm unless otherwise stated

FINISH:

Galvanised with optional powder coat

**GROUND ATTACHEMENT:** 

Bolt down

**DRAWN** 

CHECKED DATE

CHECKED

**SCALE** 

Quality

ISO 9001

SAI GLOBAL