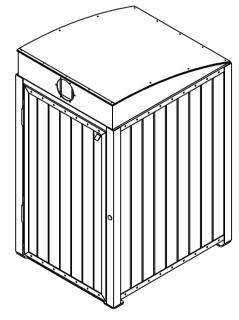

## MATERIAL:

Mild steel unless otherwise stated Lid panel:Stainless steel

Slats: Hardwood timber

## FINISH:

Steel - Galvanised and Powder Coated Lid - Polished

Timber - Oil Based

copyright

CONFIDENTIAL

Quality

ISO 9001 **SAI GLOBAL** 

| Γ        | #   | DESCRIPTION         | BY  | DATE     | DRAWN      | DRAWN DATE        | CHECKED    |       | CHECKED DATE  | SCAL        | A4        |
|----------|-----|---------------------|-----|----------|------------|-------------------|------------|-------|---------------|-------------|-----------|
| 2        |     | ORIGINAL DRAWING    | DN  | 31.1.11  | R.CRIGHTON | 22.11.13          |            |       |               | N/A         | <b>A4</b> |
| REVISION | 2 2 | FULL PRODUCT REVIEW | RBC | 22.11.13 |            | _F_               |            | W     | OODGROVE RECY | YCLE UNIT 2 | 240L      |
|          | >   |                     |     |          |            | FURPHY            |            | SPEC. |               |             |           |
|          | 4   |                     |     |          |            | FOUNDRY EST. 1864 |            |       | FSB013021     | REV.        | SHEET     |
|          | 5   |                     |     | <b>)</b> |            |                   | 1130013021 |       | 2 1 OF        |             |           |