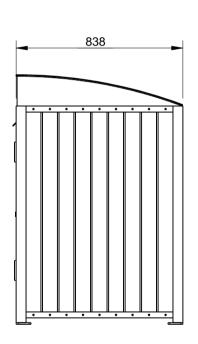

# 696

# **SPECIFICATION:**

## MATERIAL:

Mild steel unless otherwise stated Lid panel:Stainless steel

Slats: Hardwood timber

## **DIMENSIONS:**

All in mm unless otherwise stated

## FINISH:

Steel - Galvanised and Powder Coated Lid - Polished

Timber - Oil Based





copyright

CONFIDENTIAL

Quality

ISO 9001 **SAI GLOBAL** 

| Γ        | #   | DESCRIPTION         | BY  | DATE     | DRAWN      | DRAWN DATE        | CHECKED    |       | CHECKED DATE  | SCAL        | A4        |
|----------|-----|---------------------|-----|----------|------------|-------------------|------------|-------|---------------|-------------|-----------|
| 2        |     | ORIGINAL DRAWING    | DN  | 31.1.11  | R.CRIGHTON | 22.11.13          |            |       |               | N/A         | <b>A4</b> |
| REVISION | 2 2 | FULL PRODUCT REVIEW | RBC | 22.11.13 |            | _F_               |            | W     | OODGROVE RECY | YCLE UNIT 2 | 240L      |
|          | >   |                     |     |          |            | FURPHY            |            | SPEC. |