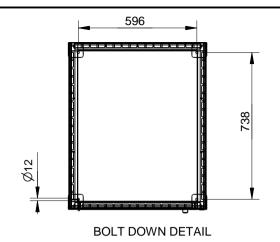

# 696

# **SPECIFICATION:**

## MATERIAL:

Mild steel unless otherwise stated Lid panel:Stainless steel

Slats: Hardwood timber

## **DIMENSIONS:**

All in mm unless otherwise stated

## FINISH:

Steel - Galvanised and Powder Coated Lid - Polished

Timber - Oil Based





copyright

CONFIDENTIAL

Quality

ISO 9001 **SAI GLOBAL** 

| Γ        | #   | DESCRIPTION         | BY  | DATE     | DRAWN      | DRAWN DATE        | CHECKED    |       | CHECKED DATE  | SCAL        | A4        |
|----------|-----|---------------------|-----|----------|------------|-------------------|------------|-------|---------------|-------------|-----------|
| 2        |     | ORIGINAL DRAWING    | DN  | 31.1.11  | R.CRIGHTON | 22.11.13          |            |       |               | N/A         | <b>A4</b> |
| R