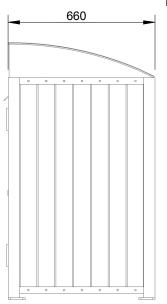

#### **BOLT DOWN DETAIL**



# **SPECIFICATION:**

### MATERIAL:

Mild steel unless otherwise stated Lid panel:Stainless steel Slats: Hardwood timber

## **DIMENSIONS:**

All in mm unless otherwise stated

## FINISH:

Steel - Galvanised and Powder Coated Lid - Polished Timber - Oil Based







Quality

copyright

CONFIDENTIAL

|       | #    | DESCRIPTION         | BY  | DATE     | DRAWN      | DRAWN DATE              | CH | HECKED                           | CHECKED DATE | SCAL   | E     |  |
|-------|------|---------------------|-----|----------|------------|-------------------------|----|----------------------------------|--------------|--------|-------|--|
| - 1 - | z 1  | ORIGINAL DRAWING    | DN  | 22.11.10 | R.CRIGHTON | 18.11.13                |    |                                  |              | N/A    | A4    |  |
|       | ノーつ  | FULL PRODUCT REVIEW | RBC | 18.11.13 |            | _F_                     |    | WOODGROVE LITTER RECEPTACLE 120L |              |        |       |  |
| VISI  | >  ∪ |                     |     |          |            | FURPH SOUND