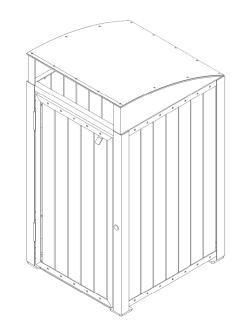

### MATERIAL:

Mild steel unless otherwise stated Lid panel:Stainless steel Slats: Hardwood timber

## FINISH:

Steel - Galvanised and Powder Coated Lid - Polished Timber - Oil Based

Quality

copyright

CONFIDENTIAL

|       | #    | DESCRIPTION         | BY  | DATE     | DRAWN      | DRAWN DATE              | CH | HECKED                           | CHECKED DATE | SCAL   | E     |  |
|-------|------|---------------------|-----|----------|------------|-------------------------|----|----------------------------------|--------------|--------|-------|--|
| - 1 - | z 1  | ORIGINAL DRAWING    | DN  | 22.11.10 | R.CRIGHTON | 18.11.13                |    |                                  |              | N/A    | A4    |  |
|       | ノーつ  | FULL PRODUCT REVIEW | RBC | 18.11.13 |            | _F_                     |    | WOODGROVE LITTER RECEPTACLE 120L |              |        |       |  |
| VISI  | >  ∪ |                     |     |          |            | FURPH SOUNDRY EST. 1864 | V  | SPEC.                            |              |        |       |  |
|       | 4    |                     |     |          |            |                         |    | 177.                             | FSB013018    | REV.   | SHEET |  |
|       | 5    |                     |     |          |            |                         |    | 1138013016                       |              | 2 1 OF |       |  |