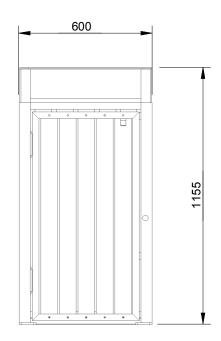

#### **BOLT DOWN DETAIL**



# **SPECIFICATION:**

### MATERIAL:

Mild steel unless otherwise stated Lid panel:Stainless steel Slats: Hardwood timber

## **DIMENSIONS:**

All in mm unless otherwise stated

## FINISH:

Steel - Galvanised and Powder Coated Lid - Polished Timber - Oil Based







Quality

copyright

CONFIDENTIAL

|       | #    | DESCRIPTION         | BY  | DATE     | DRAWN      | DRAWN DATE              | CH | HECKED                           | CHECKED DATE | SCAL   | E     |  |
|-------|------|---------------------|-----|----------|------------|-------------------------|----|----------------------------------|--------------|--------|-------|--|
| - 1 - | z 1  | ORIGINAL DRAWING    | DN  | 22.11.10 | R.CRIGHTON | 18.11.13                |    |                                  |              | N/A