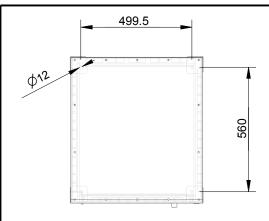

#### **BOLT DOWN DETAIL**

## **DIMENSIONS:**

All in mm unless otherwise stated