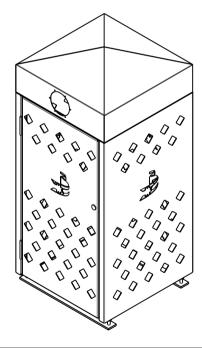

# **SPECIFICATION:**

### MATERIAL:

Mild steel construction

#### **DIMENSIONS:**

All in mm unless otherwise stated

#### FINISH:

Galvanised with optional powder coat

## **GOUND ATTACHMENT:**

Bolt down

FFSB013015

CONFIDENTIAL

1 OF 3

1

Quality

ISO 9001