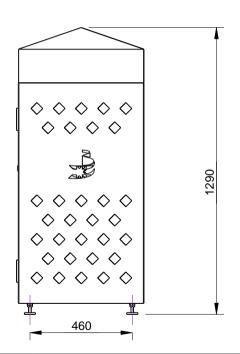

#### **DIMENSIONS:**

All in mm unless otherwise stated

## **GOUND ATTACHMENT:**

Bolt down

FFSB013015

CONFIDENTIAL

1 OF 3

1

Quality

ISO 9001