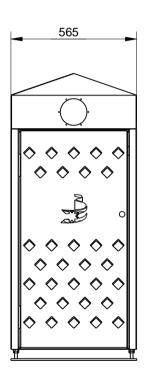

# **SPECIFICATION:**

### MATERIAL:

Mild steel construction

#### **DIMENSIONS:**

All in mm unless otherwise stated

#### FINISH:

Galvanised with optional powder coat

## **GOUND ATTACHMENT:**

Bolt down







FFSB013015



CONFIDENTIAL

1 OF 3

1

Quality

ISO 9001

**SAIGLOBAL** 

| Г  | #   | DESCRIPTION      | BY  | DATE    | DRAWN      | DRAWN DATE               | CHECKED | CHECKED DATE                        | SCALE     | $\Lambda$ |
|----|-----|------------------|-----|---------|------------|--------------------------|---------|-------------------------------------|-----------|-----------|
| Iz | 1   | ORIGINAL DRAWING | RBC | 13.1.14 | R.CRIGHTON | 13.1.14                  |         |                                     | N/A       | A4        |
| 2  | 2   |                  |     |         |            | _E_                      |         | BALLARAT RECYCLE UNIT 120L<br>SPEC. |           |           |
| ۱ĕ | 2 3 |                  |     |         |            |