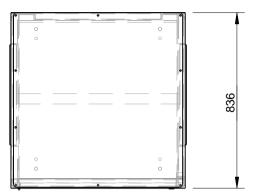

# 830 814 **OUTSIDE OF LID SIDES**

## **SPECIFICATION:**

#### MATERIAL:

Mild steel unless otherwise stated

Lid panel: Stainless steel

Slats: Hardwood timber / Modwood

#### **DIMENSIONS:**

All in mm unless otherwise stated

#### FINISH:

Steel - Powder Coated Lid - Polished No. 4 finish Timber - Oil Based

### **GOUND ATTACHMENT:**

Bolt down







CONFIDENTIAL

copyright

Quality

ISO 9001 SAI GLOBAL

| Г                | # | DESCRIPTION      | BY  | DATE    | DRAWN      | DRAWN DATE              | CHECKED