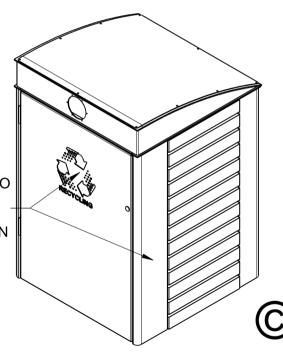

# 830 814 **OUTSIDE OF LID SIDES**

#### MATERIAL:

Mild steel unless otherwise stated

Lid panel: Stainless steel

Slats: Hardwood timber / Modwood

#### FINISH:

Steel - Powder Coated Lid - Polished No. 4 finish Timber - Oil Based