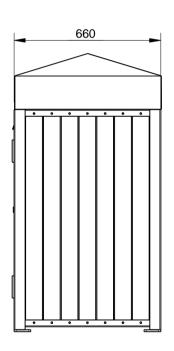

## **SPECIFICATION:**

## **MATERIAL:**

Mild steel unless otherwise stated Slats: Hardwood timber

## **DIMENSIONS:**

All in mm unless otherwise stated

## FINISH:

Steel - Powder Coat Timber - Oil Based







copyright

CONFIDENTIAL

Quality

| NOIS | #          | DESCRIPTION         | BY  | DATE    | DRAWN      | DRAWN DATE               | CHECKED | CHECKED DATE                                 | SCALI | A4     |
|------|------------|---------------------|-----|---------|------------|--------------------------|---------|----------------------------------------------|-------|--------|
|      | <u>z</u> 1 | ORIGINAL DRAWING    | DN  | 2.2.11  | R.CRIGHTON | 16.3.14                  |         |                                              | N/A   | A4     |
|      | 2 2        | FULL PRODUCT REVIEW | RBC | 16.3.14 |            | _E_                      | AVEN    | AVENUE RECYCLE UNIT 120L - PYRAMID LID SPEC. |       |        |
|      |            |                     |     |         |