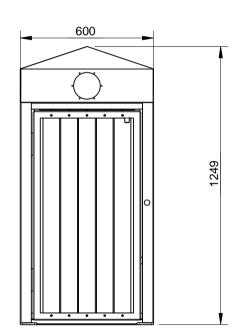

## **SPECIFICATION:**

## **MATERIAL:**

Mild steel unless otherwise stated Slats: Hardwood timber

## **DIMENSIONS:**

All in mm unless otherwise stated

## FINISH:

Steel - Powder Coat Timber - Oil Based







copyright

CONFIDENTIAL

Quality

| NOIS | #          | DESCRIPTION         | BY  | DATE    | DRAWN      | DRAWN DATE               | CHECKED | CHECKED DATE                                 | SCALI | A4     |
|------|------------|---------------------|-----|---------|------------|--------------------------|---------|----------------------------------------------|-------|--------|
|      | <u>z</u> 1 | ORIGINAL DRAWING    | DN  | 2.2.11  | R.CRIGHTON | 16.3.14                  |         |                                              | N/A   | A4     |
|      | 2 2        | FULL PR