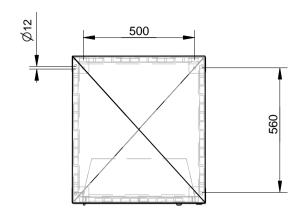

## **SPECIFICATION:**

## **MATERIAL:**

Mild steel unless otherwise stated Slats: Hardwood timber

## **DIMENSIONS:**

All in mm unless otherwise stated

## FINISH:

Steel - Powder Coat Timber - Oil Based







copyright

CONFIDENTIAL

Quality

| NOIS | #          | DESCRIPTION         | BY  | DATE    | DRAWN      | DRAWN DATE               | CHECKED | CHECKED DATE                                 | SCALI | A4     |
|------|------------|---------------------|-----|---------|------------|--------------------------|---------|----------------------------------------------|-------|--------|
|      | <u>z</u> 1 | ORIGINAL DRAWING    | DN  | 2.2.11  | R.CRIGHTON | 16.3.14                  |         |                                              | N/A   | A4     |
|      | 2 2        | FULL