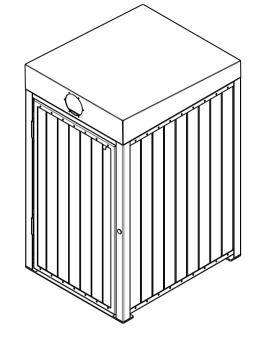

## **SPECIFICATION:**

## **MATERIAL:**

Mild steel unless otherwise stated Slats: Hardwood timber

## FINISH:

Steel - Galvanised and optional Powder Coat Timber - Oil Based

copyright

CONFIDENTIAL

| VISION | #  | DESCRIPTION         | BY  | DATE    | DRAWN      | DRAWN DATE              | CH | HECKED                      | CHECKED DATE | SCAL  | A4     |  |
|--------|----|---------------------|-----|---------|------------|-------------------------|----|-----------------------------|--------------|-------|--------|--|
|        | 1  | ORIGINAL DRAWING    | DN  | 2.2.11  | R.CRIGHTON | 15.4.14                 |    |                             |              | N/A   | A4     |  |
|        | 12 | FULL PRODUCT REVIEW | RBC | 15.4.14 |            |                         |    | MS AVENUE RECYCLE UNIT 240L |              |       |        |  |
|        | 3  |                     |     |         |            |                         |    | - SIDE ENTRY - SPEC.        |              |       |        |  |
| A<br>H | 4  |                     |     |         |            | FURPH FOUNDRY EST. 1864 | Y  | FSB013005                   | REV.         | SHEET |        |  |
|        | 5  |                     |     |         |            |                         |    |                             | F3B013003    | 2     | 1 OF 3 |  |