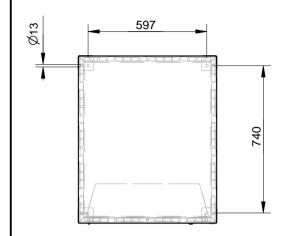

## **SPECIFICATION:**

## **MATERIAL:**

Mild steel unless otherwise stated Slats: Hardwood timber

## **DIMENSIONS:**

All in mm unless otherwise stated

## FINISH:

Steel - Galvanised and optional Powder Coat Timber - Oil Based









copyright

CONFIDENTIAL

| VISION | #  | DESCRIPTION         | BY  | DATE    | DRAWN      | DRAWN DATE              | CH | HECKED                      | CHECKED DATE | SCAL  | A4     |  |
|--------|----|---------------------|-----|---------|------------|-------------------------|----|-----------------------------|--------------|-------|--------|--|
|        | 1  | ORIGINAL DRAWING    | DN  | 2.2.11  | R.CRIGHTON | 15.4.14                 |    |                             |              | N/A   | A4     |  |
|        | 12 | FULL PRODUCT REVIEW | RBC |