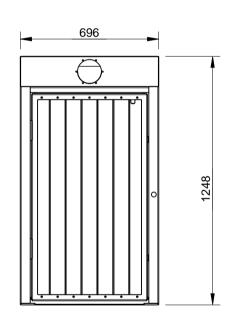

## **SPECIFICATION:**

## **MATERIAL:**

Mild steel unless otherwise stated Slats: Hardwood timber

## **DIMENSIONS:**

All in mm unless otherwise stated

## FINISH:

Steel - Galvanised and optional Powder Coat Timber - Oil Based









copyright

CONFIDENTIAL

| VISION | #  | DESCRIPTION         | BY  | DATE    | DRAWN      | DRAWN DATE              | CH | HECKED                      | CHECKED DATE | SCAL  | A4     |  |
|--------|----|---------------------|-----|---------|------------|-------------------------|----|-----------------------------|--------------|-------|--------|--|
|        | 1  | ORIGINAL DRAWING    | DN  | 2.2.11  | R.CRIGHTON | 15.4.14                 |    |                             |              | N/A   | A4     |  |
|        | 12 | FULL PRODUCT REVIEW | RBC | 1