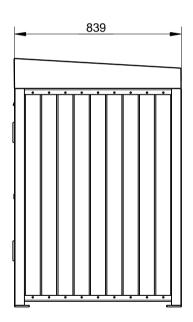

## **SPECIFICATION:**

## **MATERIAL:**

Mild steel unless otherwise stated Slats: Hardwood timber

## **DIMENSIONS:**

All in mm unless otherwise stated

## FINISH:

Steel - Galvanised and optional Powder Coat Timber - Oil Based









copyright

CONFIDENTIAL

| VISION | #  | DESCRIPTION         | BY  | DATE    | DRAWN      | DRAWN DATE              | CH | HECKED                      | CHECKED DATE | SCAL  | A4     |  |
|--------|----|---------------------|-----|---------|------------|-------------------------|----|-----------------------------|--------------|-------|--------|--|
|        | 1  | ORIGINAL DRAWING    | DN  | 2.2.11  | R.CRIGHTON | 15.4.14                 |    |                             |              | N/A   | A4     |  |
|        | 12 | FULL PRODUCT REVIEW | RBC | 15.4.14 |            |                         |    | MS AVENUE RECYCLE UNIT 240L |              |       |        |  |
|        | 3  |                     |     |         |            |                         |    | - SIDE ENTRY - SP