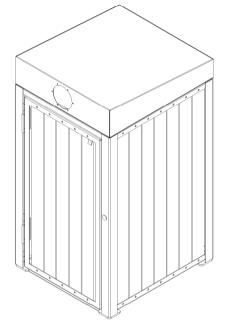

## **MATERIAL**:

Mild steel unless otherwise stated Slats: Hardwood timber

## FINISH:

Steel - Powder Coat Timber - Oil Based

copyright

CONFIDENTIAL

| Z  | # | DESCRIPTION         | BY  | DATE    | DRAWN      | DRAWN DATE        | СН | IECKED                                | CHECKED DATE | SCALE | A4         |  |
|----|---|---------------------|-----|---------|------------|-------------------|----|---------------------------------------|--------------|-------|------------|--|
|    | 1 | ORIGINAL DRAWING    | DN  | 2.2.11  | R.CRIGHTON | 16.3.14           |    |                                       |              | N/A   | <b>A</b> 4 |  |
|    | 2 | FULL PRODUCT REVIEW | RBC | 16.3.14 |            |                   |    | AVENUE RECYCLE UNIT 120L - SIDE ENTRY |              |       |            |  |
|    | 3 |                     |     |         |            |                   |    | SPEC.                                 |              |       |            |  |
| lя | 4 |                     |     |         | <b>W</b>   | FURPH             | Y  | FSB013004                             | REV. S       | SHEET |            |  |
|    | 5 |                     |     |         |            | FOUNDRY EST. 1864 |    | Г                                     | F30013004    | 2     | 1 OF 3     |  |