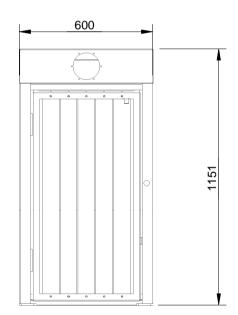

## **SPECIFICATION:**

## **MATERIAL**:

Mild steel unless otherwise stated Slats: Hardwood timber

## **DIMENSIONS:**

All in mm unless otherwise stated

## FINISH:

Steel - Powder Coat Timber - Oil Based









copyright

CONFIDENTIAL

| Z  | # | DESCRIPTION         | BY  | DATE    | DRAWN      | DRAWN DATE        | СН | IECKED                                | CHECKED DATE | SCALE | A4         |  |
|----|---|---------------------|-----|---------|------------|-------------------|----|---------------------------------------|--------------|-------|------------|--|
|    | 1 | ORIGINAL DRAWING    | DN  | 2.2.11  | R.CRIGHTON | 16.3.14           |    |                                       |              | N/A   | <b>A</b> 4 |  |
|    | 2 | FULL PRODUCT REVIEW | RBC | 16.3.14 |