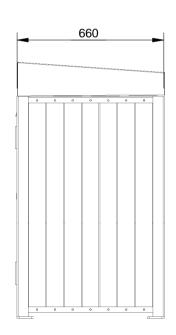

## **SPECIFICATION:**

## **MATERIAL**:

Mild steel unless otherwise stated Slats: Hardwood timber

## **DIMENSIONS:**

All in mm unless otherwise stated

## FINISH:

Steel - Powder Coat Timber - Oil Based









copyright

CONFIDENTIAL

| Z  | # | DESCRIPTION         | BY  | DATE    | DRAWN      | DRAWN DATE        | СН | IECKED                                | CHECKED DATE | SCALE | A4         |  |
|----|---|---------------------|-----|---------|------------|-------------------|----|---------------------------------------|--------------|-------|------------|--|
|    | 1 | ORIGINAL DRAWING    | DN  | 2.2.11  | R.CRIGHTON | 16.3.14           |    |                                       |              | N/A   | <b>A</b> 4 |  |
|    | 2 | FULL PRODUCT REVIEW | RBC | 16.3.14 |            |                   |    | AVENUE RECYCLE UNIT 120L - SIDE ENTRY |              |       |            |  |
|    | 3 |                     |     |         |            |                   |    | SPEC.