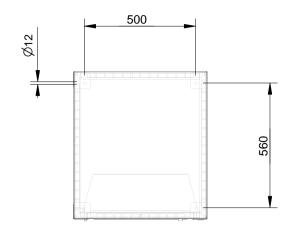

## **SPECIFICATION:**

## **MATERIAL**:

Mild steel unless otherwise stated Slats: Hardwood timber

## **DIMENSIONS:**

All in mm unless otherwise stated

## FINISH:

Steel - Powder Coat Timber - Oil Based









copyright

CONFIDENTIAL

| Z  | # | DESCRIPTION         | BY  | DATE    | DRAWN      | DRAWN DATE        | СН | IECKED                                | CHECKED DATE | SCALE | A4         |  |
|----|---|---------------------|-----|---------|------------|-------------------|----|---------------------------------------|--------------|-------|------------|--|
|    | 1 | ORIGINAL DRAWING    | DN  | 2.2.11  | R.CRIGHTON | 16.3.14           |    |                                       |              | N/A   | <b>A</b> 4 |  |
|    | 2 | FULL PRODUCT REVIEW | RBC | 16.3.14 |