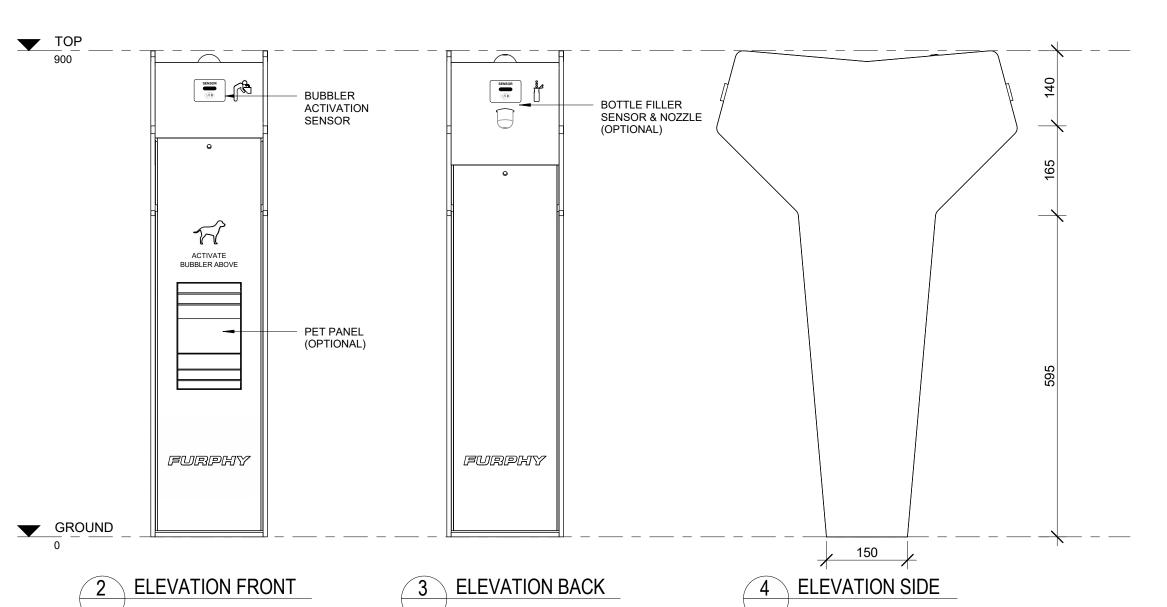

# **AQUA-HUB CODES:**

FFSB009040 - ABLE BODY AQUA-HUB - TOUCH-FREE - BUBBLER ONLY.

FFSB009041 - ABLE BODY AQUA-HUB - TOUCH-FREE - BUBBLER AND BOTTLE FILLER ONLY.

FFSB009042 – ABLE BODY AQUA-HUB – TOUCH-FREE – BUBBLER AND PET PANEL ONLY.

FFSB009043 - ABLE BODY AQUA-HUB - TOUCH-FREE - BUBBLER/BOTTLE FILLER AND PET PANEL.

## **MATERIALS / FINISHES:**

STAINLESS STEEL TOUCH-FREE SENSOR BUBBLER, BOTTLE FILLER AND PET BOWL. MILD STEEL BODY WITH 304 GRADE STAINLESS STEEL INFILL PANELS. POWDERCOATED BODY.

### NOTES:

RAG BOLT ASSEMBLY FOR BOLTDOWN FIXING INCLUDED.
ALL DIMENSIONS IN MILLIMETERS UNLESS OTHERWISE STATED.
REFER AQUA-HUB CODES FOR WHICH OPTIONS ARE INCLUDED.

ABLE BODY AQUA-HUB MODEL - TOUCH-FREE