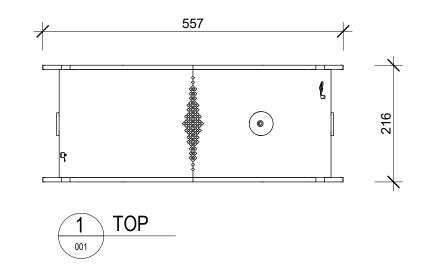

### NOTES:

RAG BOLT ASSEMBLY FOR BOLTDOWN FIXING INCLUDED.
ALL DIMENSIONS IN MILLIMETERS UNLESS OTHERWISE STATED.
REFER AQUA-HUB CODES FOR WHICH OPTIONS ARE INCLUDED.

ABLE BODY AQUA-HUB MODEL - TOUCH-FREE