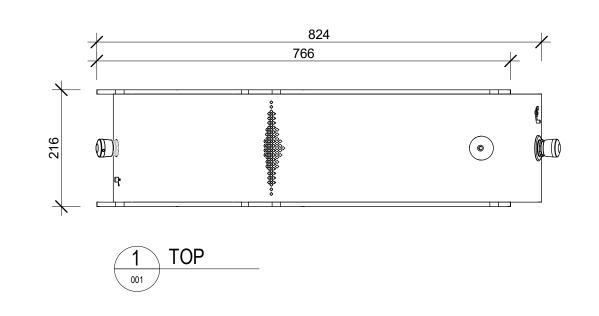

#### NOTES:

RAG BOLT ASSEMBLY FOR BOLTDOWN FIXING INCLUDED.
ALL DIMENSIONS IN MILLIMETERS UNLESS OTHERWISE STATED.
REFER AQUA-HUB CODES FOR WHICH OPTIONS ARE INCLUDED.
WHEELCHAIR ACCESSIBLE

2 ELEVATION - BACK

3 ELEVATION - FRONT

4 ELEVATION - SIDE

AQUA-HUB
DISABLE BODY AQUA-HUB MODEL
PRELIMINARY DRAWING