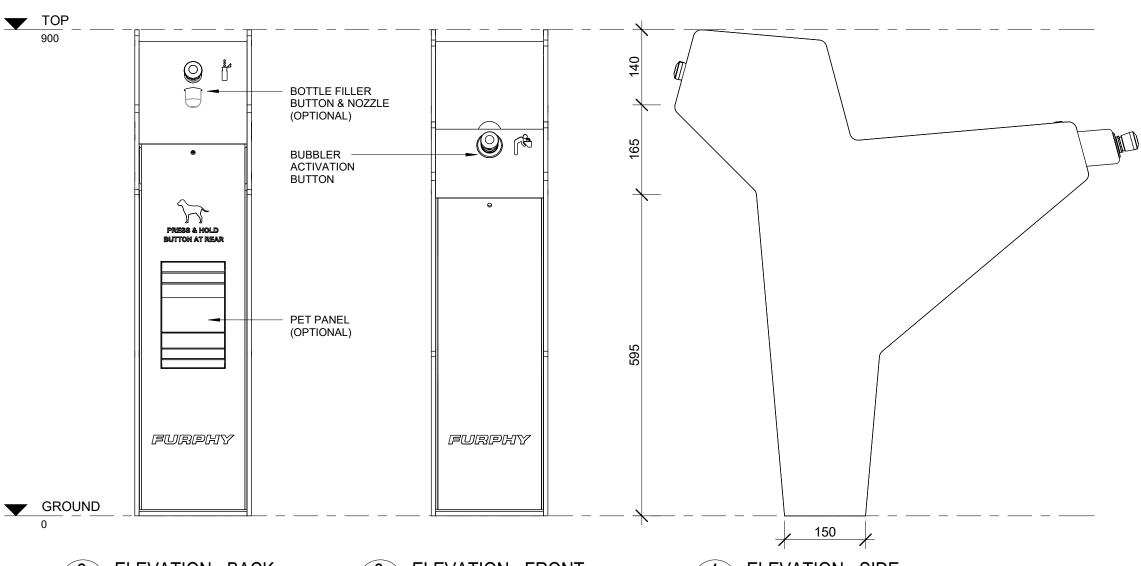

## **AQUA-HUB CODES:**

FFSB009030 – DISABLE BODY AQUA-HUB – BUBBLER ONLY.

FFSB009031 – DISABLE BODY AQUA-HUB – BUBBLER AND BOTTLE FILLER ONLY.

FFSB009032 - DISABLE BODY AQUA-HUB - BUBBLER AND PET PANEL ONLY.

FFSB009033 - DISABLE BODY AQUA-HUB - BUBBLER/BOTTLE FILLER AND PET PANEL.

#### NOTES:

RAG BOLT ASSEMBLY FOR BOLTDOWN FIXING INCLUDED.
ALL DIMENSIONS IN MILLIMETERS UNLESS OTHERWISE STATED.
REFER AQUA-HUB CODES FOR WHICH OPTIONS ARE INCLUDED.
WHEELCHAIR ACCESSIBLE

2 ELEVATION - BACK

3 ELEVATION - FRONT

4 ELEVATION - SIDE

AQUA-HUB
DISABLE BODY AQUA-HUB MODEL
PRELIMINARY DRAWING