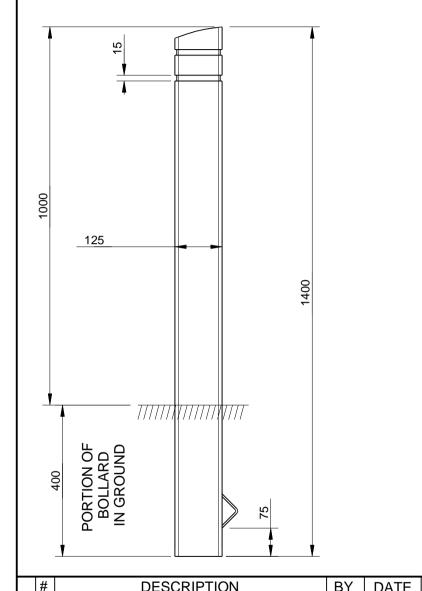

Material:

Column & base - Mild steel Cap - Recycled Aluminium

**Dimensions:** 

All in mm unless otherwise stated

Finish:

Steel - Galvanised mild steel & optional powder coat Optional alternative coloured paint in recess.

**Ground Fixings:** In ground

Quality ISO 9001 **SAI GLOBAL** 

CONFIDENTIAL

|        | # | DESCRIPTION         | BY  | DATE   | DRAWN      | DRAWN DATE               | CHECKED | CHECKED DATE                       | SCALE |        |
|--------|---|---------------------|-----|--------|------------|--------------------------|---------|------------------------------------|-------|--------|
| Įz     | 1 | ORIGINAL DRAWING    | SJ  | 3.1.11 | R.CRIGHTON | 8.1.14                   |         |                                    | N/A   | A4     |
| NOISIA | 2 | FULL PRODUCT REVIEW | RBC | 8.1.14 |            | _ E_                     |         | TRAVERSE BOLLARD - IN GROUND SPEC. |       |        |
|        |   |                     |     |        |            |                          |         |                                    |       |        |
| A<br>H | 4 |                     |     |        |            | FURPHY FOUNDRY EST. 1804 | Y       | FFSB008034                         | REV.  | SHEET  |
| L      | 5 |                     |     |        |            |                          |         | 1130000034                         | 2     | 1 OF 2 |