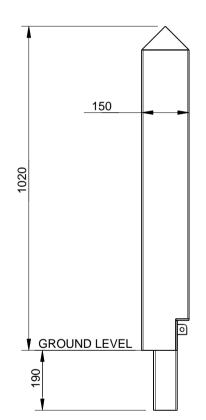

Material:

Mild steel

**Dimensions:** 

All in mm unless otherwise stated

Finish:

Steel - Galvanised mild steel & optional powder coat

**Ground Fixings:** Removable.

Attaches to in ground component (FFSB008036)