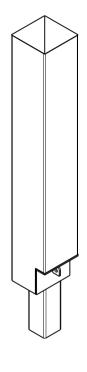

Material:

Mild steel

**Dimensions:** 

All in mm unless otherwise stated

Finish:

Steel - Galvanised mild steel & optional powder coat

**Ground Fixings:** Removable.

Attaches to in ground component (FFSB008036)