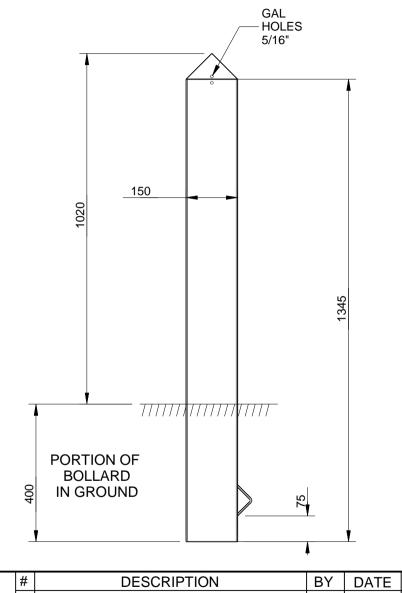

## **SPECIFICATION:**

Material:

Mild steel

**Dimensions:** 

All in mm unless otherwise stated

Finish:

Steel - Galvanised mild steel & optional powder coat

**Ground Fixings:** In ground