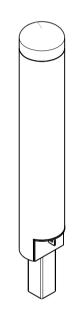

**GROUND LEVEL** 

Ø168.3

## **SPECIFICATION:**

Material:

Mild steel

**Dimensions:** 

All in mm unless otherwise stated

Finish:

Steel - Galvanised mild steel & optional powder coat

**Ground Fixings:** Removable.

Attaches to in ground component (FFSB008036)

Quality ISO 9001

**SAI GLOBAL** 

CONFIDENTIAL

|   | #   | DESCRIPTION      | BY  | DATE     | DRAWN      | DRAWN DATE | CHECKED |                                   | CHECKED DATE | SCALI | A4     |
|---|-----|------------------|-----|----------|------------|------------|---------|-----------------------------------|--------------|-------|--------|
|   | 1   | ORIGINAL DRAWING | RBC | 19.12.13 | R.CRIGHTON | 19.12.13   |         |                                   |              | N/A   | A4     |
|   | 2   |                  |     |          |            | _F_        |         | DOMETOP BOLLARD - REMOVABLE SPEC. |              |       |        |
|   | 1 - |                  |     |          |            |            |         |                                   |              |       |        |
| R | 월 4 |                  |     |          |            | FURPH      | Y       |                                   | FSB008015    | REV.  | SHEET  |
| L | 5   |                  |     |          | + 7        |            |         |                                   | 1 30000013   | 1     | 1 OF 3 |