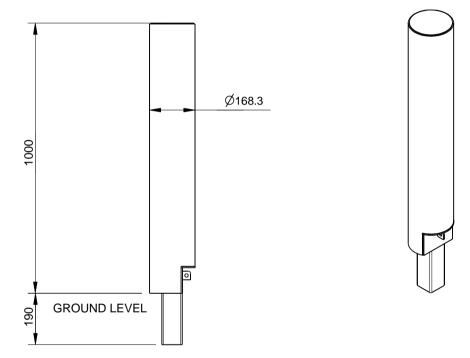

## **SPECIFICATION:**

Material:

Mild steel

**Dimensions:** 

All in mm unless otherwise stated

Finish:

Steel - Galvanised mild steel & optional powder coat

**Ground Fixings:** 

Removable.

Attaches to in ground component (FFSB008036)

Quality

ISO 9001

**SAI GLOBAL** 

CONFIDENTIAL

|        | # | DESCRIPTION      | BY  | DATE     | DRAWN      | DRAWN DATE               | CHECKED |       | CHECKED DATE                | SCALE  | A4        |
|--------|---|------------------|-----|----------|------------|--------------------------|---------|-------|-----------------------------|--------|-----------|
| VISION | 1 | ORIGINAL DRAWING | RBC | 19.12.13 | R.CRIGHTON | 19.12.13                 |         |       |                             | N/A    | <b>A4</b> |
|        | 2 |                  |     |          |            |                          | - E -   |       | BARRIER BOLLARD - REMOVABLE |        |           |
|        |   |                  |     |          |            | FURPHY FOUNDRY EST. 1864 |         | SPEC. |                             |        |           |
| RE     | 4 |                  |     |          |            |                          |         |       | FSB008012                   | REV. S | HEET      |
| L      | 5 |                  |     |          | )          | FOUNDRY EST. 1864        |         | Г     | 1 30000012                  | 1      | 1 OF 3    |