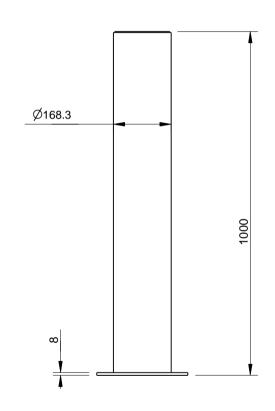

## **SPECIFICATION:**

Material:

Mild steel

**Dimensions:** 

All in mm unless otherwise stated

Finish:

Steel - Galvanised mild steel & optional powder coat

**Ground Fixings:**Bolt down