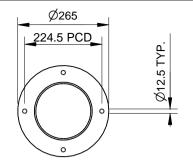

## **SPECIFICATION:**

Material:

Mild steel

**Dimensions:** 

All in mm unless otherwise stated

Finish:

Steel - Galvanised mild steel & optional powder coat

**Ground Fixings:**Bolt down