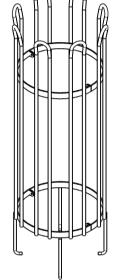

## **SPECIFICATION:**

Quality ISO 9001 SAI GLOBAL

Material:

Frame & Slats: Mild Steel Construction

**Dimensions:** 

All in mm unless otherwise stated

Finish:

Steel - Galvanised and optional Powder Coat

**Ground Fixings:** In ground

CONFIDENTIAL

|        | # | DESCRIPTION         | BY  | DATE     | DRAWN      | DRAWN DATE        | CHECKED |                                       | CHECKED DATE | SCALE | A4     |
|--------|---|---------------------|-----|----------|------------|-------------------|---------|---------------------------------------|--------------|-------|--------|
| VISION | 1 | ORIGINAL DRAWING    | DN  | 21.2.11  | R.CRIGHTON | 17.12.13          |         |                                       |              | N/A   | A4     |
|        | 2 | FULL PRODUCT REVIEW | RBC | 17.12.13 |            | _F_               |         | PIPELINE TREE GUARD - IN GROUND SPEC. |              |       |        |
|        |   |                     |     |          |            |                   |         |                                       |              |       |        |
| RE     | 4 |                     |     |          |            | FURPH             | Y       | Y                                     | FSB007008    | REV.  | SHEET  |
| L      | 5 |                     |     |          |            | FOUNDRY EST. 1864 |         | 1138007008                            |              | 2     | 1 OF 2 |