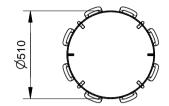

## **SPECIFICATION:**

Quality ISO 9001 SAI GLOBAL

Material:

Frame & Slats: Mild Steel Construction

**Dimensions:** 

All in mm unless otherwise stated

Finish:

Steel - Galvanised and optional Powder Coat