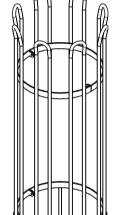

## **SPECIFICATION:**

Quality ISO 9001 SAI GLOBAL

Material:

Frame & Slats: Mild Steel Construction

**Dimensions:** 

All in mm unless otherwise stated

Finish:

Steel - Galvanised and optional Powder Coat

**Ground Fixings:** In ground

CONFIDENTIAL

|        | # | DESCRIPTION         | BY  | DATE     | DRAWN      | DRAWN DATE        | CHECKED |                                       | CHECKED DATE | SCALE | A4     |
|--------|---|---------------------|-----|----------|------------|-------------------|---------|---------------------------------------|--------------|-------|--------|
| VISION | 1 | ORIGINAL DRAWING    | DN  | 21.2.11  | R.CRIGHTON | 17.12.13          |         |                                       |              | N/A   | A4     |
|        | 2 | FULL PRODUCT REVIEW | RBC | 17.12.13 |            | _F_               |         | PIPELINE TREE GUARD - IN GROUND SPEC. |              |       |        |
|        |   |                     |     |          |            |                   |         |                                       |              |       |        |
| RE     | 4 |                     |     |          |            | FURPH             | Y       | Y                                     | FSB007008    | REV.  | SHEET  |
| L      | 5 |                     |     |          |            | FOUNDRY EST. 1864 |         | 1138007008                            |              | 2     | 1 OF 2 |