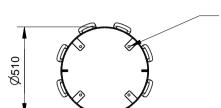

**BOLT DOWN DETAIL** 

Ø10 THRU 4 LOCATIONS



## **SPECIFICATION:**

ISO 9001 SAI GLOBAL

Quality

Material:

Frame & Slats: Mild Steel Construction

**Dimensions:** 

All in mm unless otherwise stated

Finish:

Steel - Galvanised and optional Powder Coat

**Ground Fixings:**Bolt Down



CONFIDENTIAL

| Г      | # | DESCRIPTION         | BY  | DATE     | DRAWN      | DRAWN DATE                 | CHECKED |                                          | CHECKED DATE | SCALE           | $ \wedge$ $\Lambda$ |
|--------|---|---------------------|-----|----------|------------|----------------------------|---------|------------------------------------------|--------------|-----------------|---------------------|
| Į      | 1 | ORIGINAL DRAWING    | DN  | 21.2.11  | R.CRIGHTON | 17.12.13