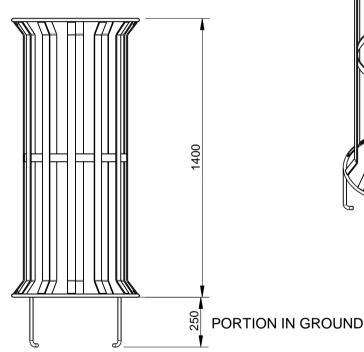

## **SPECIFICATION:**

Quality ISO 9001 SAI GLOBAL

Material:

Frame & Slats: Mild Steel Construction

**Dimensions:** 

All in mm unless otherwise stated

Finish:

Steel - Galvanised and optional Powder Coat

**Ground Fixings:** In ground

CONFIDENTIAL

|           | #  | DESCRIPTION         | BY  | DATE     | DRAWN      | DRAWN DATE        | CHECKED |                                      | CHECKED DATE | SCALE | A4        |
|-----------|----|---------------------|-----|----------|------------|-------------------|---------|--------------------------------------|--------------|-------|-----------|
| Ιz        | 1  | ORIGINAL DRAWING    | DN  | 25.2.11  | R.CRIGHTON | 17.12.13          |         |                                      |              | N/A   | <b>A4</b> |
| $1 \cong$ | 12 | FULL PRODUCT REVIEW | RBC | 17.12.13 |            | _F-               |         | STEEL SLATTED TREE GUARD - IN GROUND |              |       |           |
|           | 3  |                     |     |          |            | FURPHY            |         | SPEC.                                |              |       |           |
| RE        | 4  |                     |     |          |            | FOUNDRY EST. 1864 |         | FSB007004                            | REV.         | HEET  |           |
|           | 5  |                     |     |          |            |                   |         | 1138007004                           |              | 2     | 1 OF 3    |