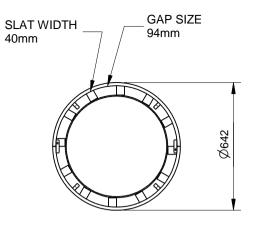

## **SPECIFICATION:**

Quality ISO 9001 SAI GLOBAL

Material:

Frame & Slats: Mild Steel Construction

**Dimensions:** 

All in mm unless otherwise stated

Finish:

Steel - Galvanised and optional Powder Coat