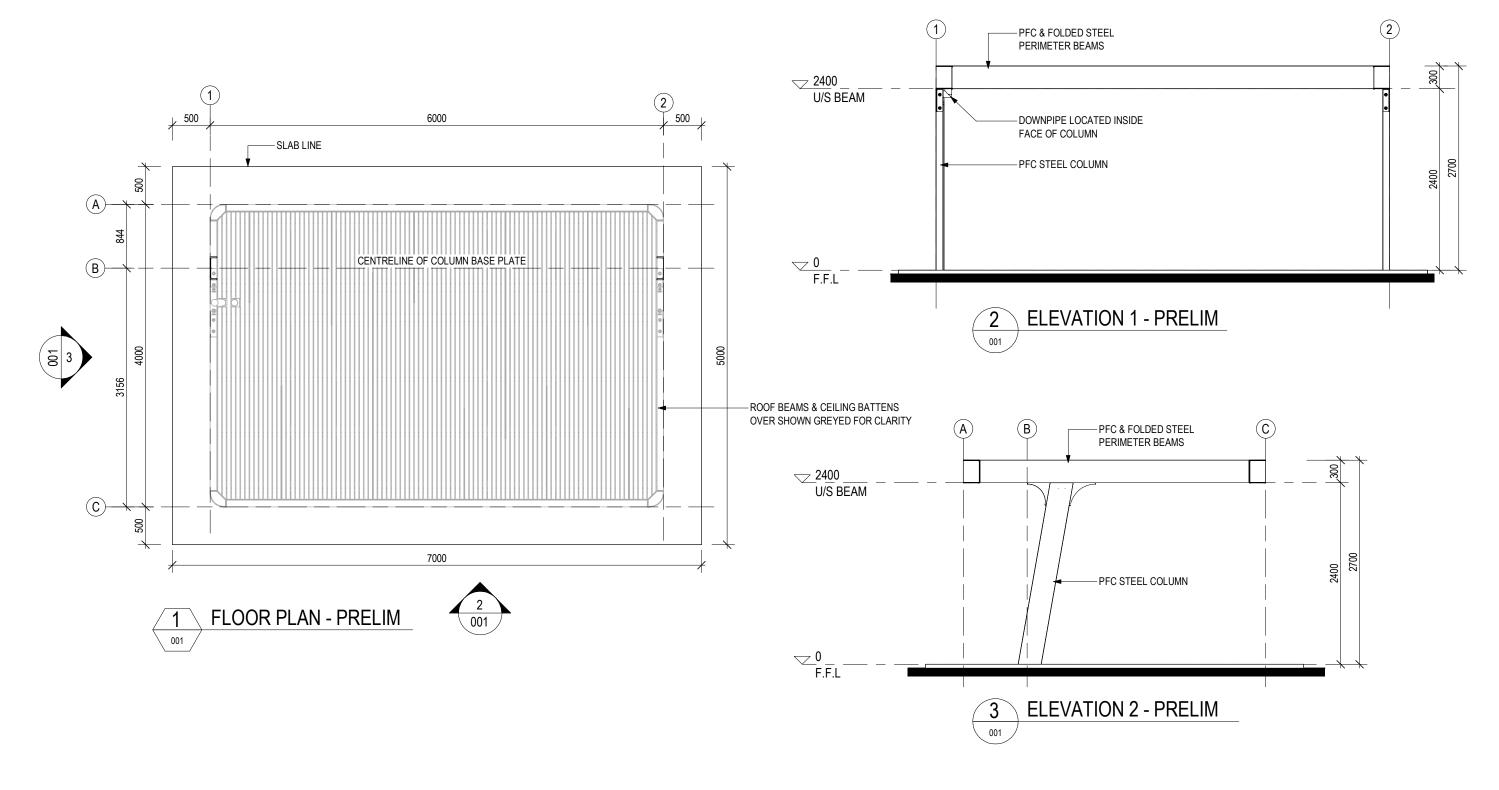

## FURPHY FOUNDRY PTY LTD

21 DRUMMOND RD, SHEPPARTON VIC 3630

FFSB005612 - NUVO SHELTER - 6x4

| CLIENT NAME                         | PROJECT No. | PAGE  |
|-------------------------------------|-------------|-------|
| FURPHY FOUNDRY PTY LTD              | FFSB005612  | А3    |
| PROJECT                             | DATE        | DRAWN |
| 21 DRUMMOND RD, SHEPPARTON VIC 3630 | 06.11.23    | JAR   |
| FFSB005612 - NUVO SHELTER - 6x4     | DRAWING No. | SCALE |
| THOUSE THOU SHEETER OXI             | FFSB005612  | 1:50  |
| DRAWING TITLE                       | SHEET No.   | REV.  |
| PRELIMINARY - PLAN & ELEVATIONS     | 001         | 0     |
|                                     |             |       |