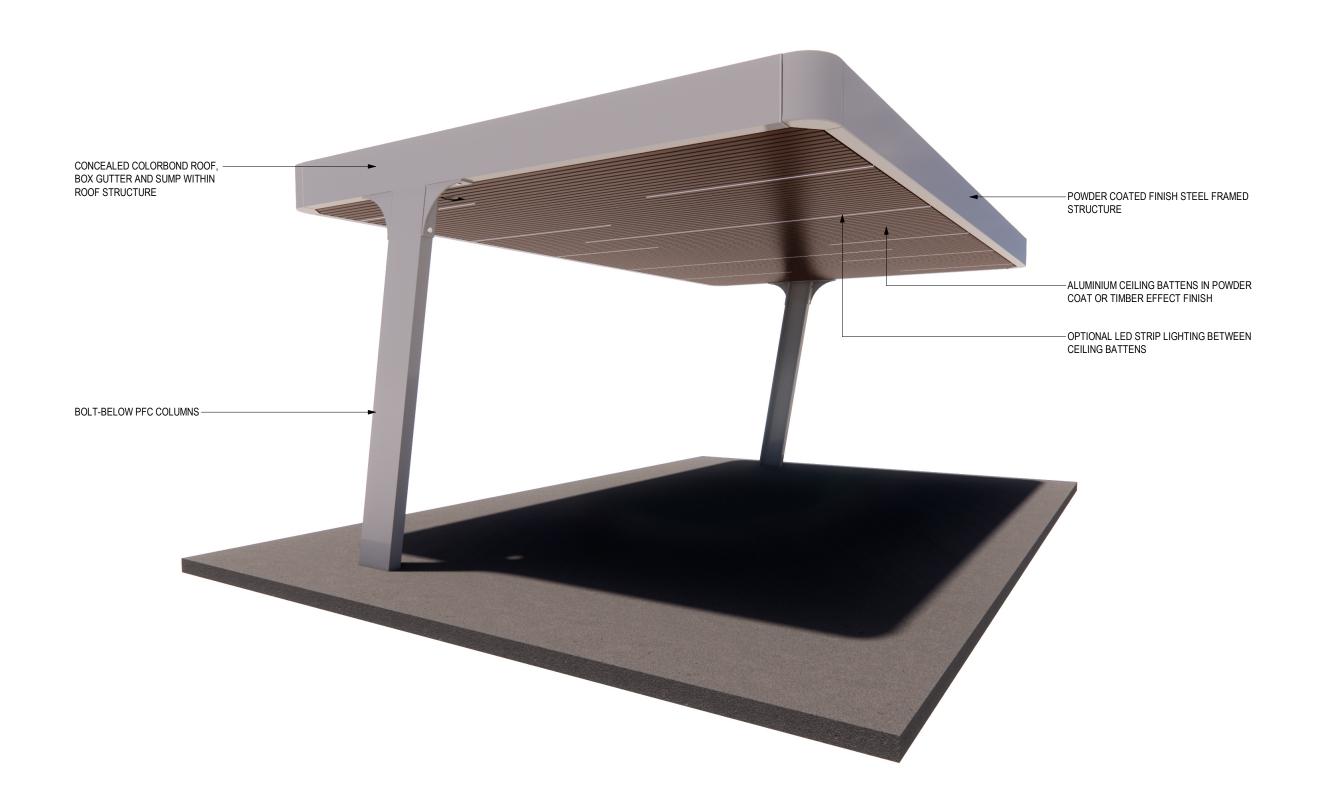

## FURPHY FOUNDRY PTY LTD

21 DRUMMOND RD, SHEPPARTON VIC 3630

FFSB005612 - NUVO SHELTER - 6x4