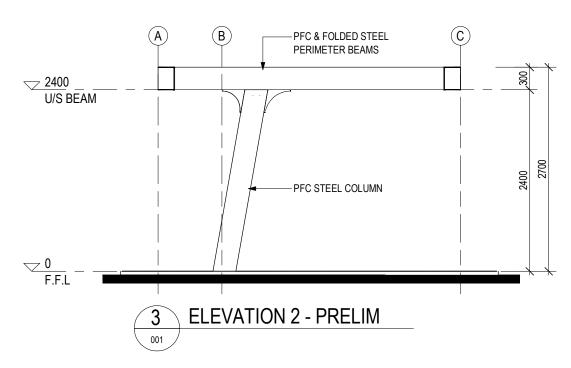

## FURPHY FOUNDRY PTY LTD

21 DRUMMOND RD, SHEPPARTON VIC 3630

FFSB005611 - NUVO SHELTER - 4x4

| CLIENT NAME                         | PROJECT No.               | PAGE          |
|-------------------------------------|---------------------------|---------------|
| FURPHY FOUNDRY PTY LTD              | FFSB005611                | А3            |
| PROJECT                             | DATE                      | DRAWN         |
| 21 DRUMMOND RD, SHEPPARTON VIC 3630 | 06.11.23                  | JAR           |
| FFSB005611 - NUVO SHELTER - 4x4     | DRAWING No.<br>FFSB005611 | SCALE<br>1:50 |
| DRAWING TITLE                       | SHEET No.                 | REV.          |
| PRELIMINARY - PLAN & ELEVATIONS     | 001                       | 0             |