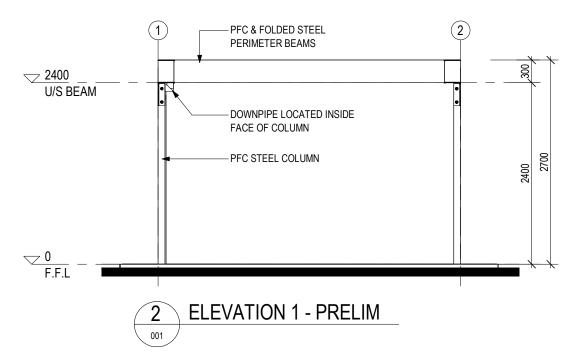

| CLIENT NAME                         | PROJECT No.               | PAGE          |
|-------------------------------------|---------------------------|---------------|
| FURPHY FOUNDRY PTY LTD              | FFSB005611                | А3            |
| PROJECT                             | DATE                      | DRAWN         |
| 21 DRUMMOND RD, SHEPPARTON VIC 3630 | 06.11.23                  | JAR           |
| FFSB005611 - NUVO SHELTER - 4x4     | DRAWING No.<br>FFSB005611 | SCALE<br>1:50 |
| DRAWING TITLE                       | SHEET No.                 | REV.          |
| PRELIMINARY - PLAN & ELEVATIONS     | 001                       | 0             |