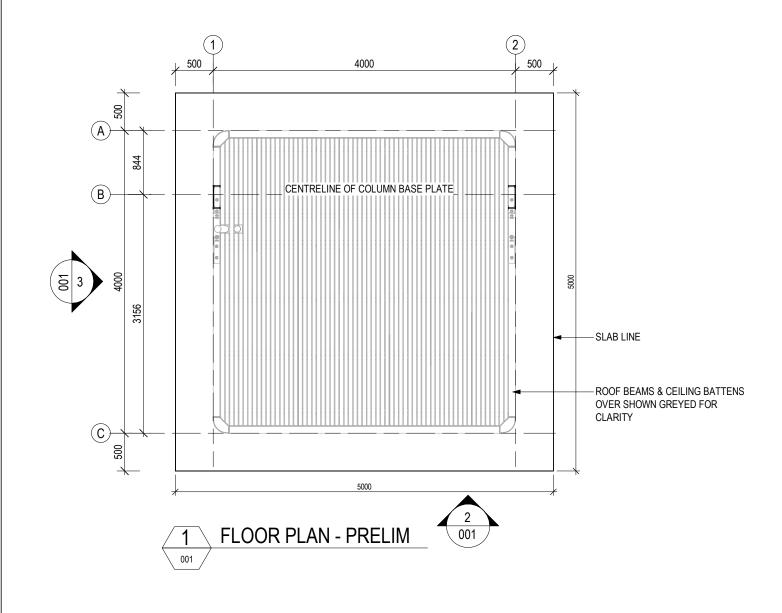

| CLIENT NAME                         | PROJECT No.               | PAGE          |
|-------------------------------------|---------------------------|---------------|
| FURPHY FOUNDRY PTY LTD              | FFSB005611                | А3            |
| PROJECT                             | DATE                      | DRAWN         |
| 21 DRUMMOND RD, SHEPPARTON VIC 3630 | 06.11.23                  | JAR           |
| FFSB005611 - NUVO SHELTER - 4x4     | DRAWING No.<br>FFSB005611 | SCALE<br>1:50 |
| DRAWING TITLE                       | SHEET No.                 | REV.          |
| PRELIMINARY - PLAN & ELEVATIONS     | 001                       | 0             |