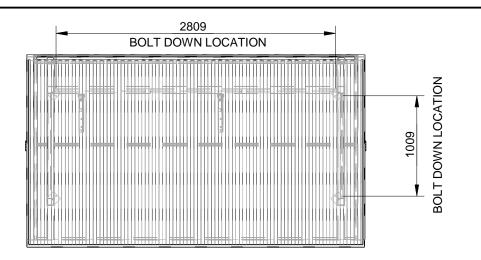

### **DIMENSIONS:**

mm unless otherwise stated

# **GROUND ATTACHEMENT:**

Bolt down

| ON | FII | DEN | 1.1 | IAI | L |
|----|-----|-----|-----|-----|---|
|    |     |     |     |     |   |

| [#           | DESCRIPTION             | BY | DATE    | DRAWN      | DRAWN DATE                 | CH  | HECKED                           | CHECKED DATE | SCALE | ∧ ⊘             |
|--------------|-------------------------|----|---------|------------|----------------------------|-----|----------------------------------|--------------|-------|-----------------|
| $\mathbf{z}$ | ORIGINAL DRAWING        | DN | 5.5.11  | R.CRIGHTON | 13.4.14                    |     |                                  |              | N/A   | H3              |
| ഗ⊢           | 2 FULL PRODUCT REVIEW 3 |    | 13.4.14 |            |                            | ( ) | PSN SHELTER (FLAT PACK)<br>SPEC. |              |       |                 |
| 32 4<br>5    | 5                       |    |         |            | FURPH<br>FOUNDRY EST. 1864 |     | F                                | FSB005010    | REV.  | SHEET<br>1 OF 3 |