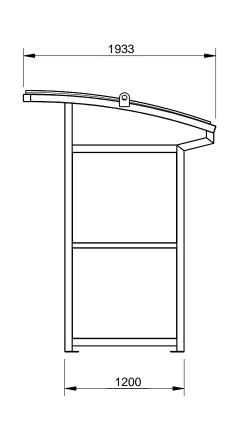

# **SPECIFICATION:**

# MATERIAL:

Main construction - Mild Steel Roofing - Colourbond Corrugated BMT 0.42mm 762mm

### **DIMENSIONS:**

mm unless otherwise stated

#### FINISH:

Steel - Galvanised with optional powdercoat Sheeting - Colourbond (optional colours)

# **GROUND ATTACHEMENT:**

Bolt down



| ON | FII | DEN | 1.1 | IAI | L |
|----|-----|-----|-----|-----|---|
|    |     |     |     |     |   |

| [#           | DESCRIPTION             | BY | DATE    | DRAWN      | DRAWN DATE                 | CH  | HECKED                           | CHECKED DATE | SCALE | ∧ ⊘             |
|--------------|-------------------------|----|---------|------------|----------------------------|-----|----------------------------------|--------------|-------|-----------------|
| $\mathbf{z}$ | ORIGIN