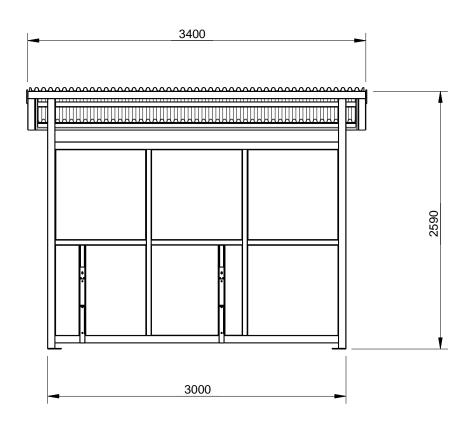

# **SPECIFICATION:**

# MATERIAL:

Main construction - Mild Steel Roofing - Colourbond Corrugated BMT 0.42mm 762mm

### **DIMENSIONS:**

mm unless otherwise stated

#### FINISH:

Steel - Galvanised with optional powdercoat Sheeting - Colourbond (optional colours)

# **GROUND ATTACHEMENT:**

Bolt down



| ON | FII | DEN | 1.1 | IAI | L |
|----|-----|-----|-----|-----|---|
|    |     |     |     |     |   |

| [#           | DESCRIPTION             | BY | DATE    | DRAWN      | DRAWN DATE                 | CH  | HECKED                           | CHECKED DATE | SCALE | ∧ ⊘             |
|--------------|-------------------------|----|---------|------------|----------------------------|-----|----------------------------------|--------------|-------|-----------------|
| $\mathbf{z}$ | ORIG