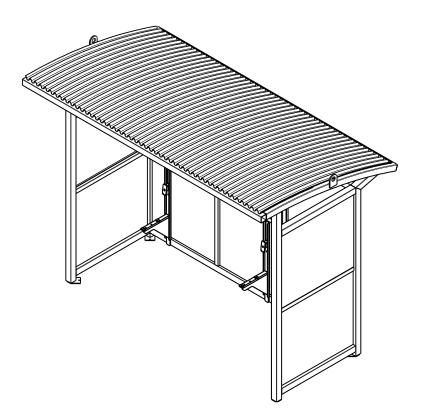

# MATERIAL:

Main construction - Mild Steel Roofing - Colourbond Corrugated BMT 0.42mm 762mm

#### FINISH:

Steel - Galvanised with optional powdercoat Sheeting - Colourbond (optional colours)